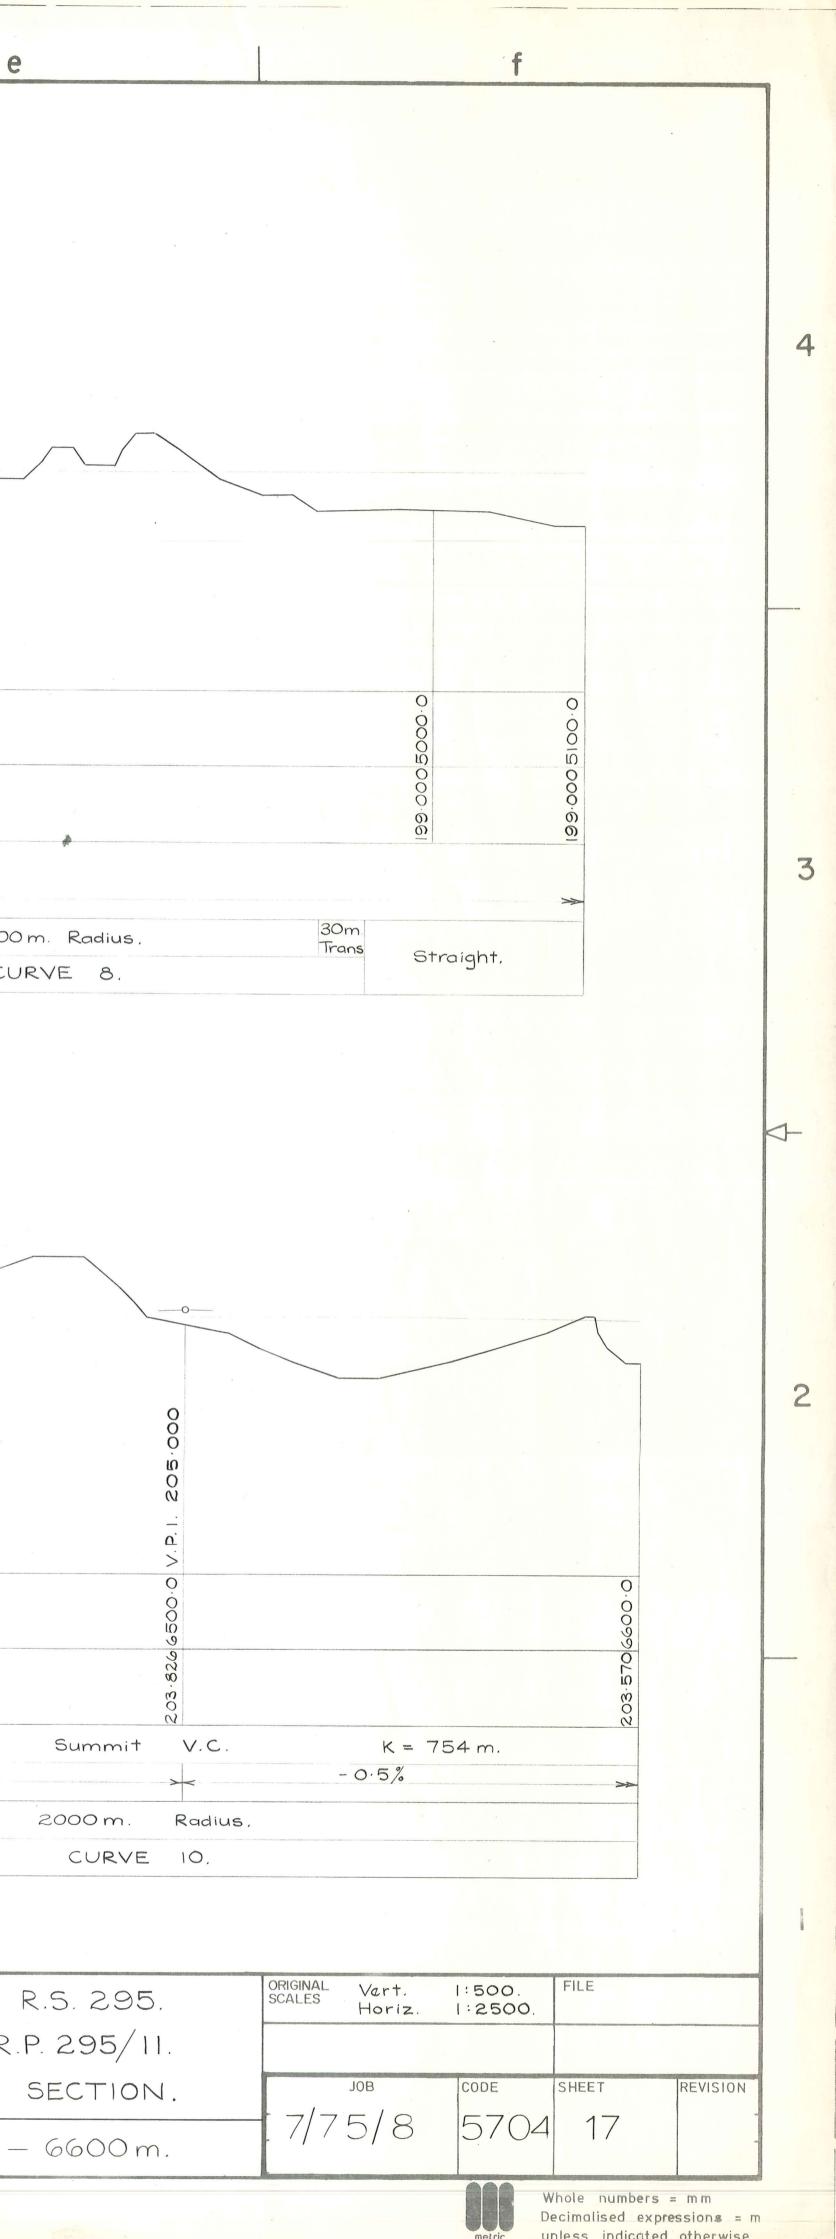

|                                 | c V                                   | d                       | е                                                                                                               |
|---------------------------------|---------------------------------------|-------------------------|-----------------------------------------------------------------------------------------------------------------|
|                                 |                                       |                         |                                                                                                                 |
|                                 |                                       |                         |                                                                                                                 |
|                                 |                                       |                         |                                                                                                                 |
|                                 |                                       |                         |                                                                                                                 |
|                                 |                                       |                         |                                                                                                                 |
|                                 |                                       |                         |                                                                                                                 |
|                                 |                                       |                         |                                                                                                                 |
|                                 |                                       |                         |                                                                                                                 |
|                                 | 0                                     |                         |                                                                                                                 |
|                                 |                                       |                         |                                                                                                                 |
|                                 | 0                                     |                         |                                                                                                                 |
|                                 | 0.0                                   |                         |                                                                                                                 |
|                                 | <u>n</u>                              |                         |                                                                                                                 |
| 0                               |                                       |                         |                                                                                                                 |
| 205.3214000.0                   | 0.0                                   | O<br>O                  |                                                                                                                 |
| 4                               | 4                                     | 0<br>4<br>0<br>0<br>0   |                                                                                                                 |
| 05.38                           | 200 S<br>468 · 005                    |                         |                                                                                                                 |
|                                 |                                       | = 81 m.                 | ан                                                                                                              |
|                                 |                                       |                         | Laval,                                                                                                          |
| 60m. ± 40m.<br>Trans. of Trans. | 500 m Radius.                         | Trans                   | 0m. 2000                                                                                                        |
| 0<br>0                          | CURVE 7                               | Straight.               | CU                                                                                                              |
|                                 |                                       |                         |                                                                                                                 |
|                                 |                                       |                         |                                                                                                                 |
|                                 |                                       |                         |                                                                                                                 |
|                                 |                                       |                         |                                                                                                                 |
|                                 |                                       |                         |                                                                                                                 |
|                                 |                                       |                         |                                                                                                                 |
|                                 |                                       |                         |                                                                                                                 |
|                                 |                                       |                         |                                                                                                                 |
|                                 |                                       |                         |                                                                                                                 |
|                                 |                                       |                         |                                                                                                                 |
|                                 |                                       |                         |                                                                                                                 |
|                                 |                                       | ж.<br>К                 |                                                                                                                 |
|                                 |                                       |                         | ж.<br>Х                                                                                                         |
| 22 O<br>0                       |                                       | O<br>Q                  |                                                                                                                 |
| 2<br>2<br>2                     |                                       |                         |                                                                                                                 |
| 200.152                         |                                       | 20<br>20<br>3<br>1<br>6 |                                                                                                                 |
| 660 m.                          |                                       |                         | 200                                                                                                             |
|                                 | +0.6%                                 |                         | 800 m.                                                                                                          |
| 30m<br>Trans                    | · · · · · · · · · · · · · · · · · · · | 30 m                    |                                                                                                                 |
|                                 | Straight                              | Trans                   |                                                                                                                 |
|                                 |                                       |                         |                                                                                                                 |
|                                 |                                       |                         | й.<br>К                                                                                                         |
| A.LANGBEIN                      | Ministry of Works                     |                         |                                                                                                                 |
| TOR OF ROADING                  | Ministry of Works<br>and Development  |                         | .D.16.                                                                                                          |
| E. J. BURT<br>CHIEF             | CIVIL ENGINEERING<br>DUNEDIN          |                         | P.295/4 - R.                                                                                                    |
| VAYS ENGINEER                   | CIVIL DESIGN OFFICE.                  | GIBRALTAR ROCK - S      | ONORA CREEK                                                                                                     |
| VED.<br>O. Sullen<br>I Eng.     | N.C. McLEOD. Commissioner             | SCHEME PLAN: PRO        | OFILE 3640 m                                                                                                    |
|                                 | Δ                                     |                         | ng Balance and Anna a |