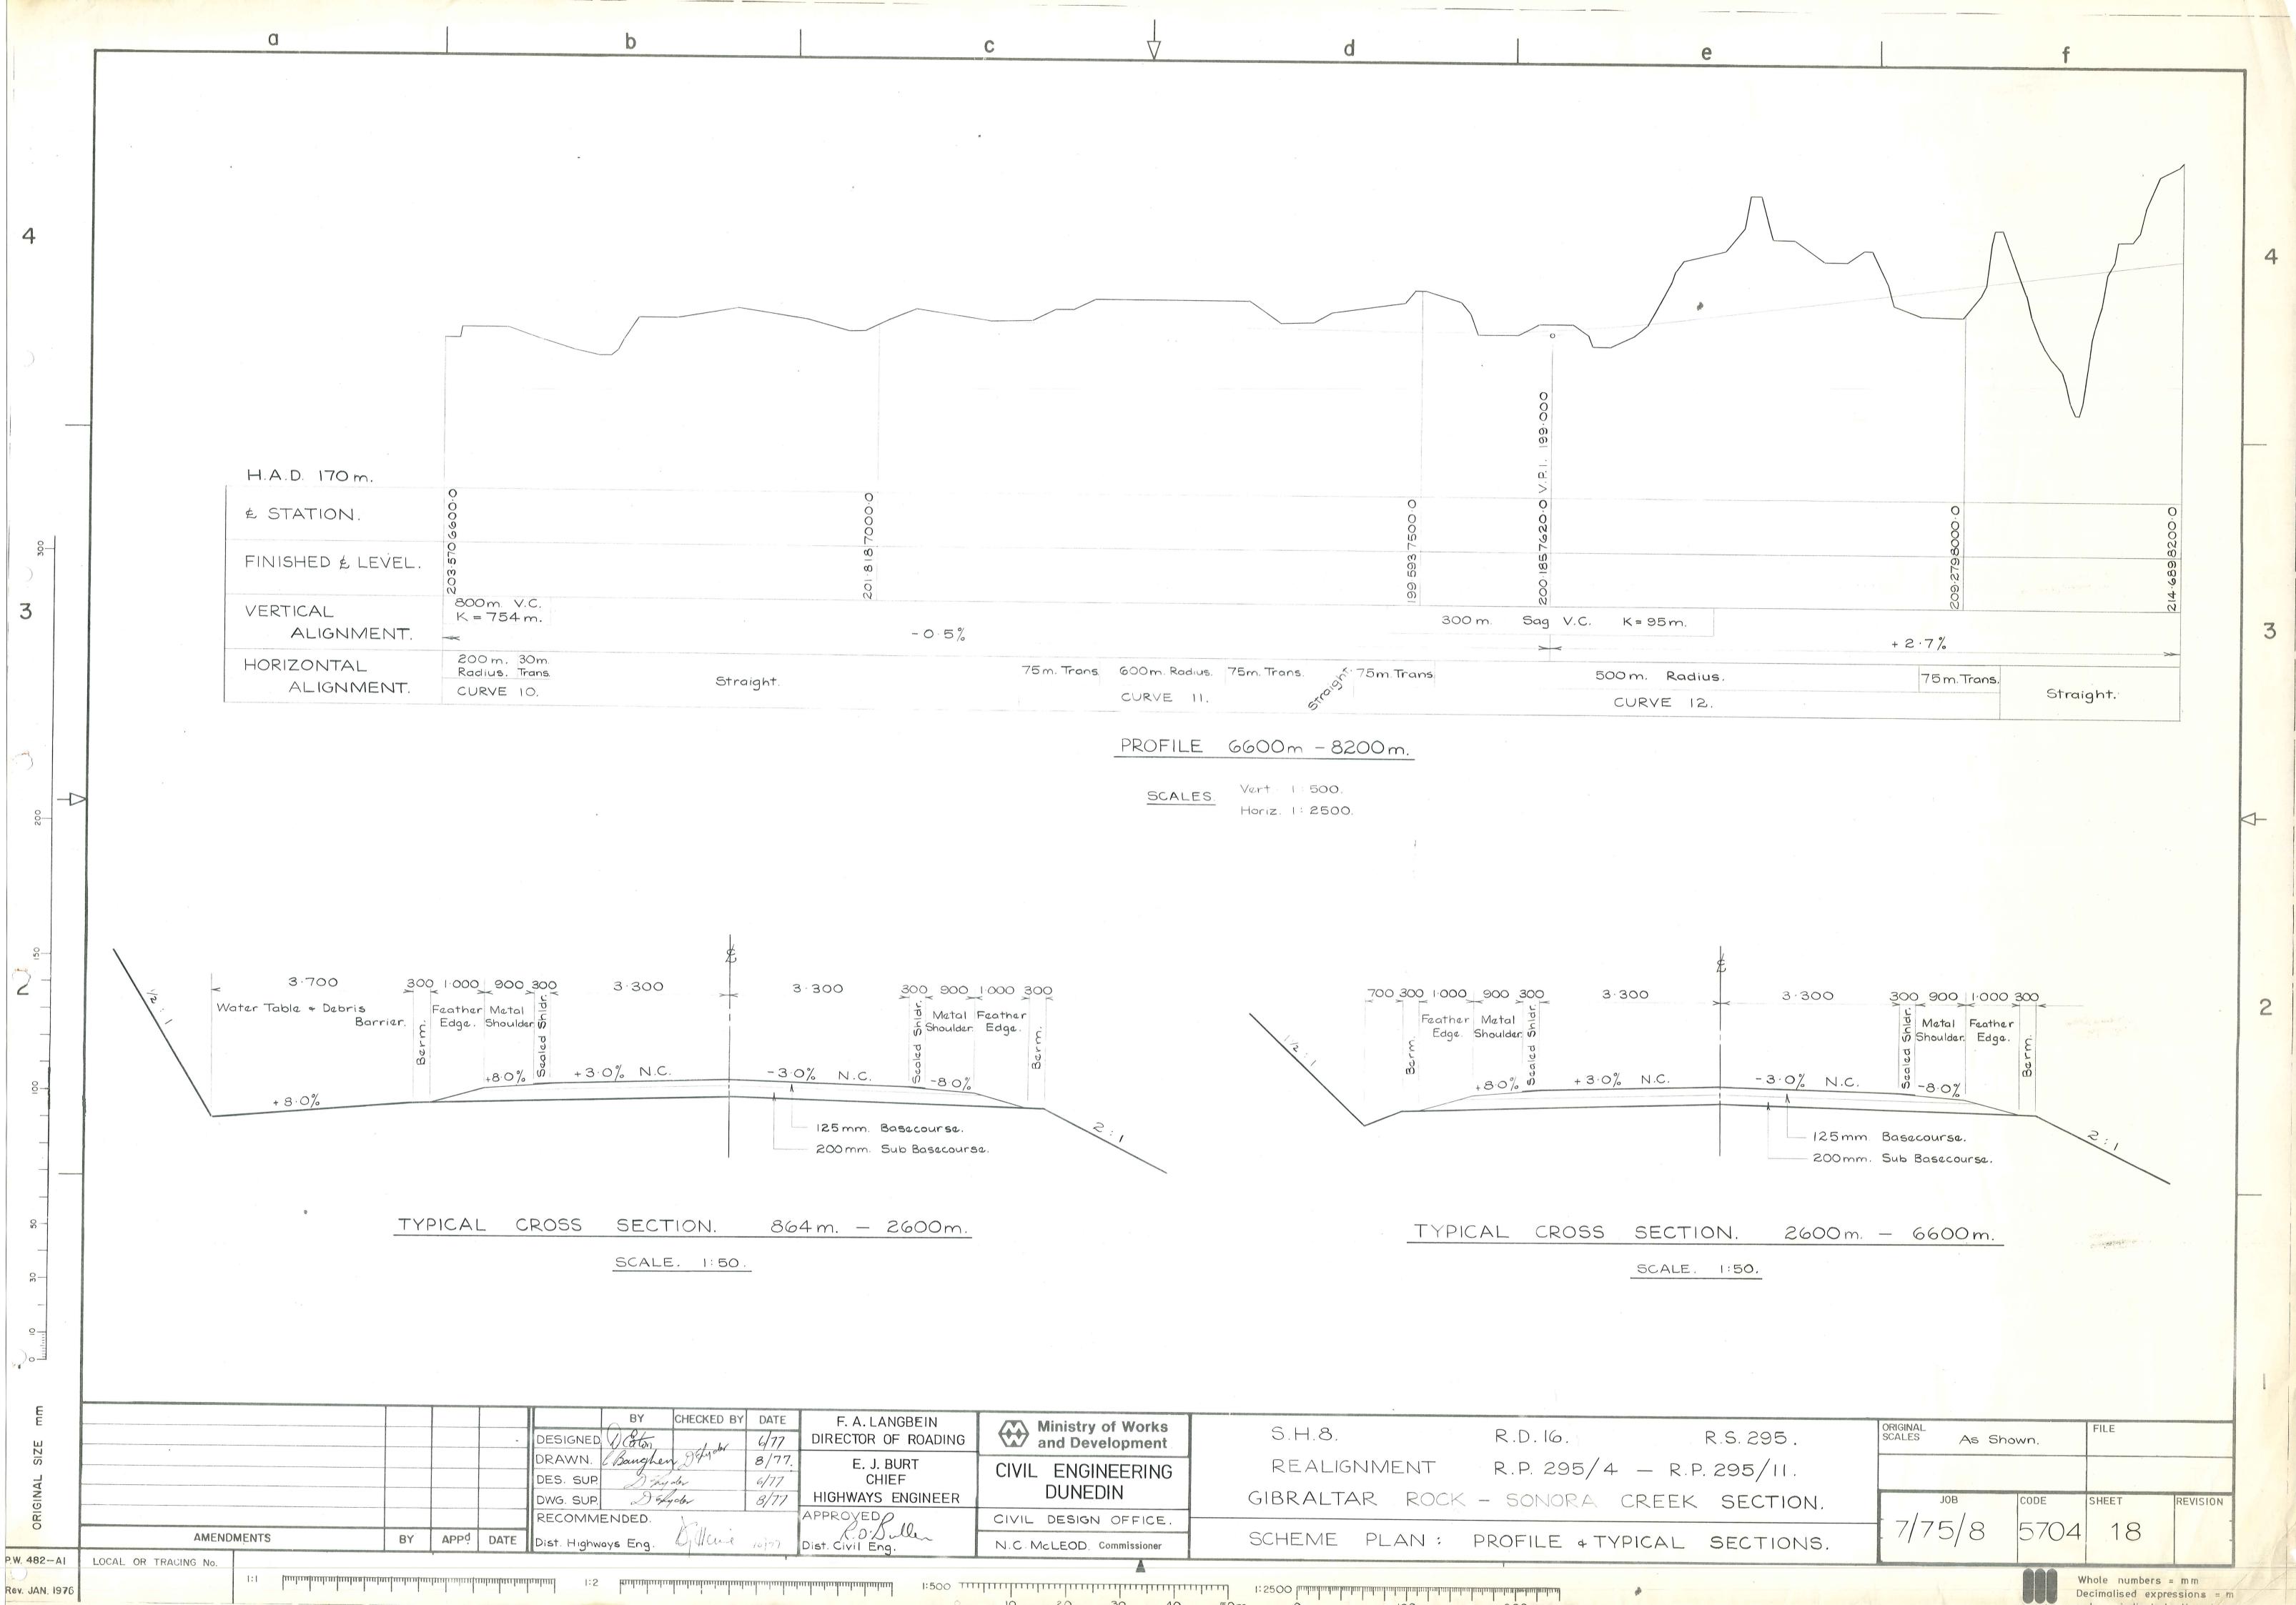

| 5.295.   | scales As Sho | wn,  |       |                                                                                                                                                                                                                                                                                                                                                                                                                                                                                                                                                                                                                                                                                                     |
|----------|---------------|------|-------|-----------------------------------------------------------------------------------------------------------------------------------------------------------------------------------------------------------------------------------------------------------------------------------------------------------------------------------------------------------------------------------------------------------------------------------------------------------------------------------------------------------------------------------------------------------------------------------------------------------------------------------------------------------------------------------------------------|
| 95/11.   |               |      |       |                                                                                                                                                                                                                                                                                                                                                                                                                                                                                                                                                                                                                                                                                                     |
| SECTION, | JOB           | CODE | SHEET | REVISION                                                                                                                                                                                                                                                                                                                                                                                                                                                                                                                                                                                                                                                                                            |
| ECTIONS. | 7/75/8        | 5704 | 18    |                                                                                                                                                                                                                                                                                                                                                                                                                                                                                                                                                                                                                                                                                                     |
|          |               | 000  |       | Provide and the second s |