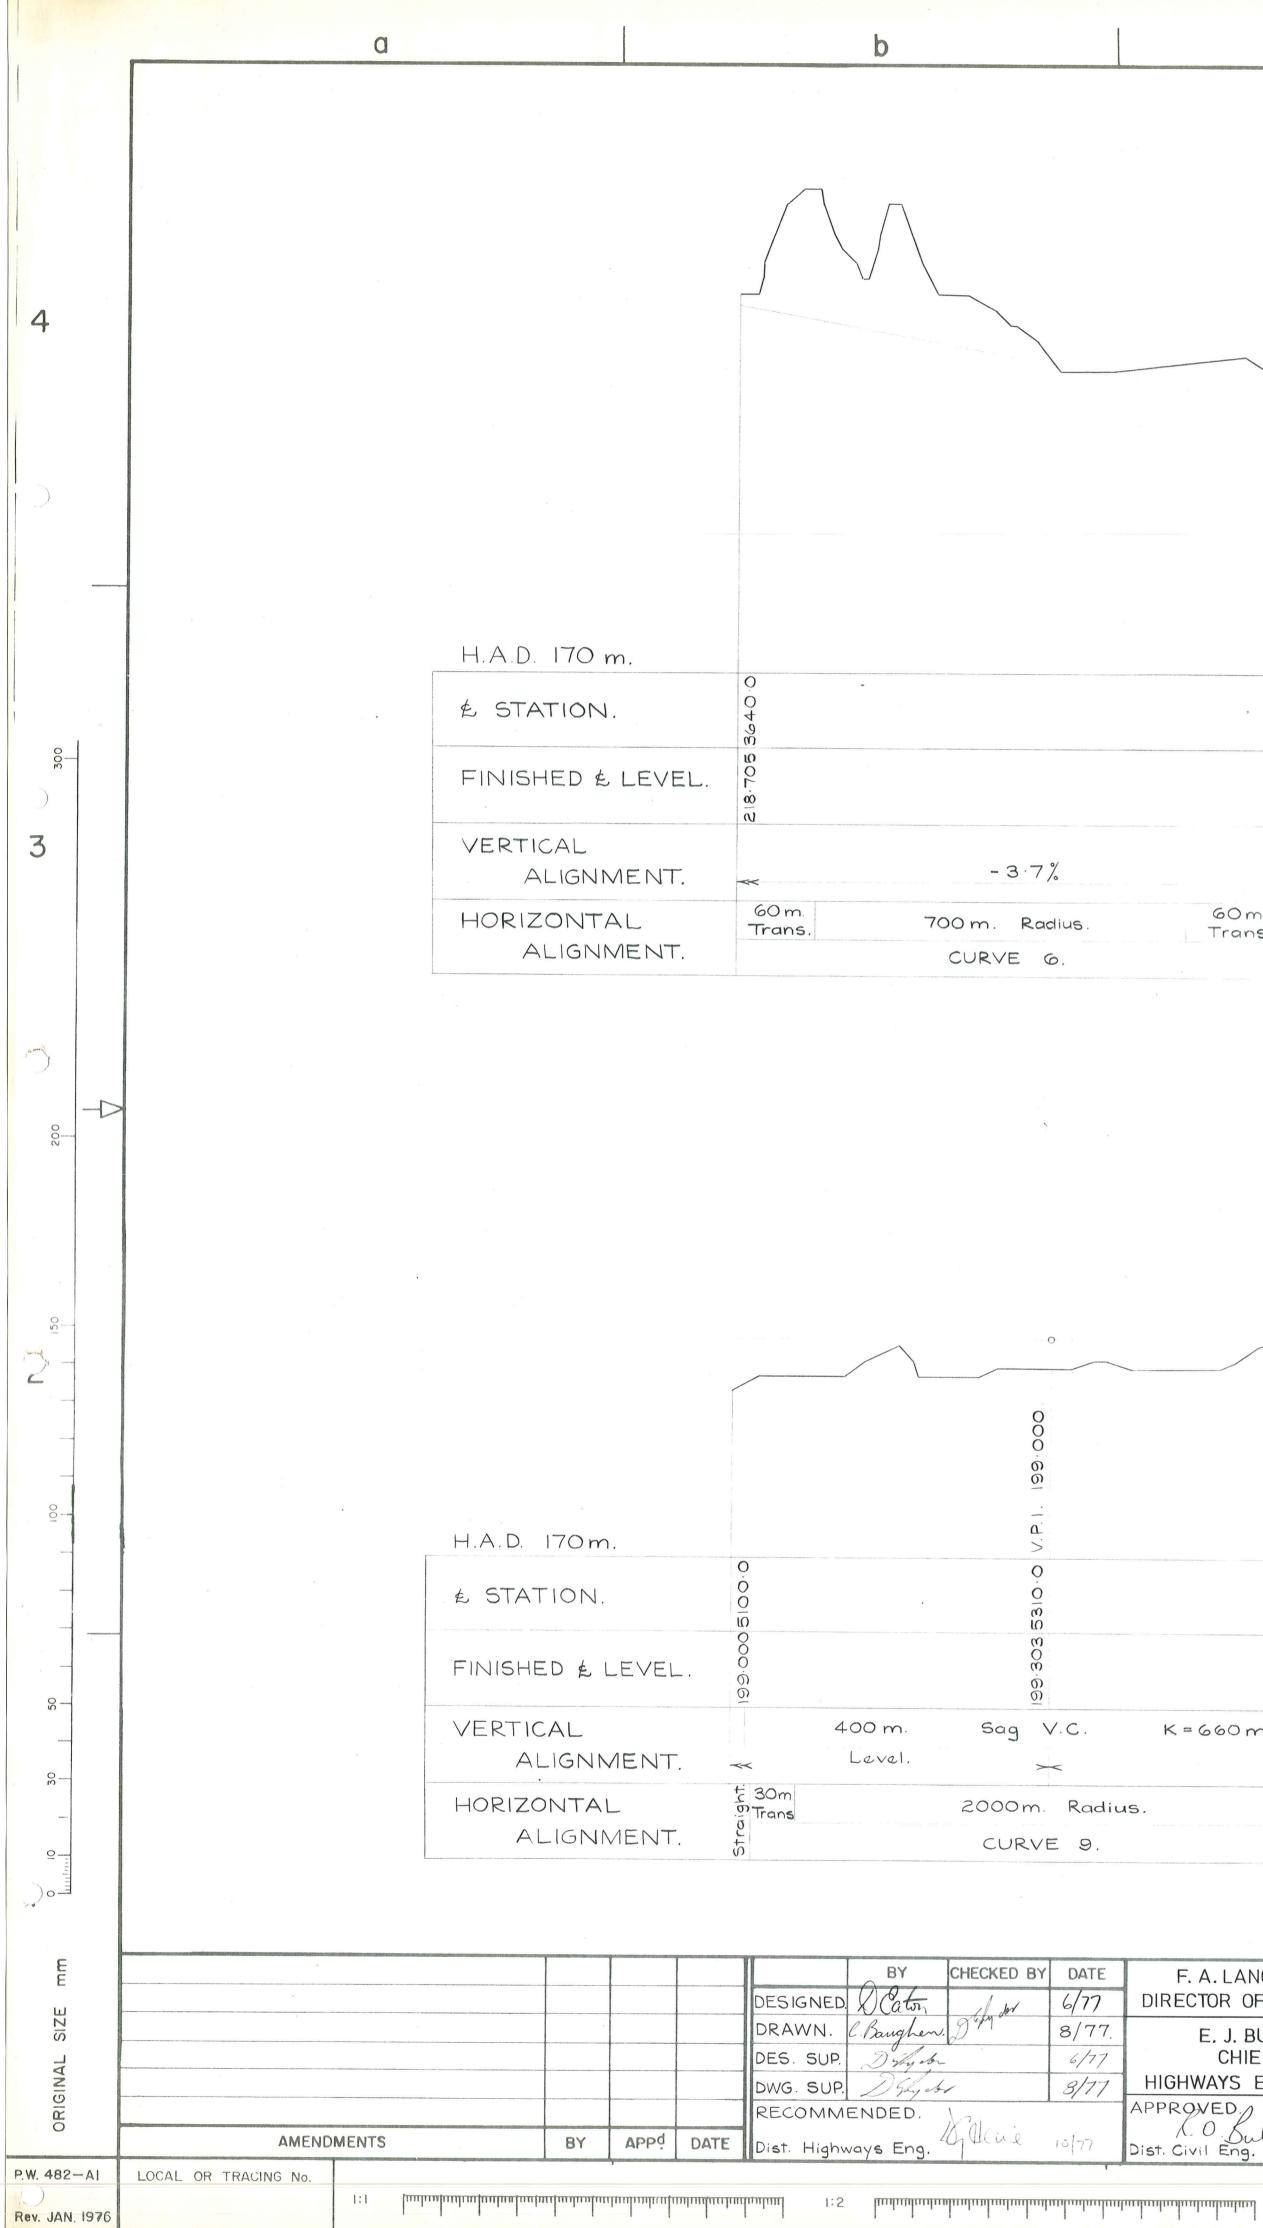

|                                 | c V                                   | d                       | е                                                                                                               |
|---------------------------------|---------------------------------------|-------------------------|-----------------------------------------------------------------------------------------------------------------|
|                                 |                                       |                         |                                                                                                                 |
|                                 |                                       |                         |                                                                                                                 |
|                                 |                                       |                         |                                                                                                                 |
|                                 |                                       |                         |                                                                                                                 |
|                                 |                                       |                         |                                                                                                                 |
|                                 |                                       |                         |                                                                                                                 |
|                                 |                                       |                         |                                                                                                                 |
|                                 |                                       |                         |                                                                                                                 |
|                                 | 0                                     |                         |                                                                                                                 |
|                                 |                                       |                         |                                                                                                                 |
|                                 | 0                                     |                         |                                                                                                                 |
|                                 | 0.0                                   |                         |                                                                                                                 |
|                                 | <u>n</u>                              |                         |                                                                                                                 |
| 0                               |                                       |                         |                                                                                                                 |
| 205.3214000.0                   | 0.0                                   | O<br>O                  |                                                                                                                 |
| 4                               | 4                                     | 0<br>4<br>0<br>0<br>0   |                                                                                                                 |
| 05.38                           | 200 S<br>468 · 005                    |                         |                                                                                                                 |
|                                 |                                       | = 81 m.                 | ан                                                                                                              |
|                                 |                                       |                         | Laval,                                                                                                          |
| 60m. ± 40m.<br>Trans. of Trans. | 500 m Radius.                         | Trans                   | 0m. 2000                                                                                                        |
| 0<br>0                          | CURVE 7                               | Straight.               | CU                                                                                                              |
|                                 |                                       |                         |                                                                                                                 |
|                                 |                                       |                         |                                                                                                                 |
|                                 |                                       |                         |                                                                                                                 |
|                                 |                                       |                         |                                                                                                                 |
|                                 |                                       |                         |                                                                                                                 |
|                                 |                                       |                         |                                                                                                                 |
|                                 |                                       |                         |                                                                                                                 |
|                                 |                                       |                         |                                                                                                                 |
|                                 |                                       |                         |                                                                                                                 |
|                                 |                                       |                         |                                                                                                                 |
|                                 |                                       |                         |                                                                                                                 |
|                                 |                                       | ж.<br>К                 |                                                                                                                 |
|                                 |                                       |                         | ж.<br>Х                                                                                                         |
| 22 O<br>0                       |                                       | O<br>Q                  |                                                                                                                 |
| 2<br>2<br>2                     |                                       |                         |                                                                                                                 |
| 200.152                         |                                       | 20<br>20<br>3<br>1<br>6 |                                                                                                                 |
| 660 m.                          |                                       |                         | 200                                                                                                             |
|                                 | +0.6%                                 |                         | 800 m.                                                                                                          |
| 30m<br>Trans                    | · · · · · · · · · · · · · · · · · · · | 30 m                    |                                                                                                                 |
|                                 | Straight                              | Trans                   |                                                                                                                 |
|                                 |                                       |                         |                                                                                                                 |
|                                 |                                       |                         | й.<br>К                                                                                                         |
| A.LANGBEIN                      | Ministry of Works                     |                         |                                                                                                                 |
| TOR OF ROADING                  | Ministry of Works<br>and Development  |                         | .D.16.                                                                                                          |
| E. J. BURT<br>CHIEF             | CIVIL ENGINEERING<br>DUNEDIN          |                         | P.295/4 - R.                                                                                                    |
| VAYS ENGINEER                   | CIVIL DESIGN OFFICE.                  | GIBRALTAR ROCK - S      | ONORA CREEK                                                                                                     |
| VED.<br>O. Sullen<br>I Eng.     | N.C. McLEOD. Commissioner             | SCHEME PLAN: PRO        | OFILE 3640 m                                                                                                    |
|                                 | Δ                                     |                         | ng Balance and Anna a |