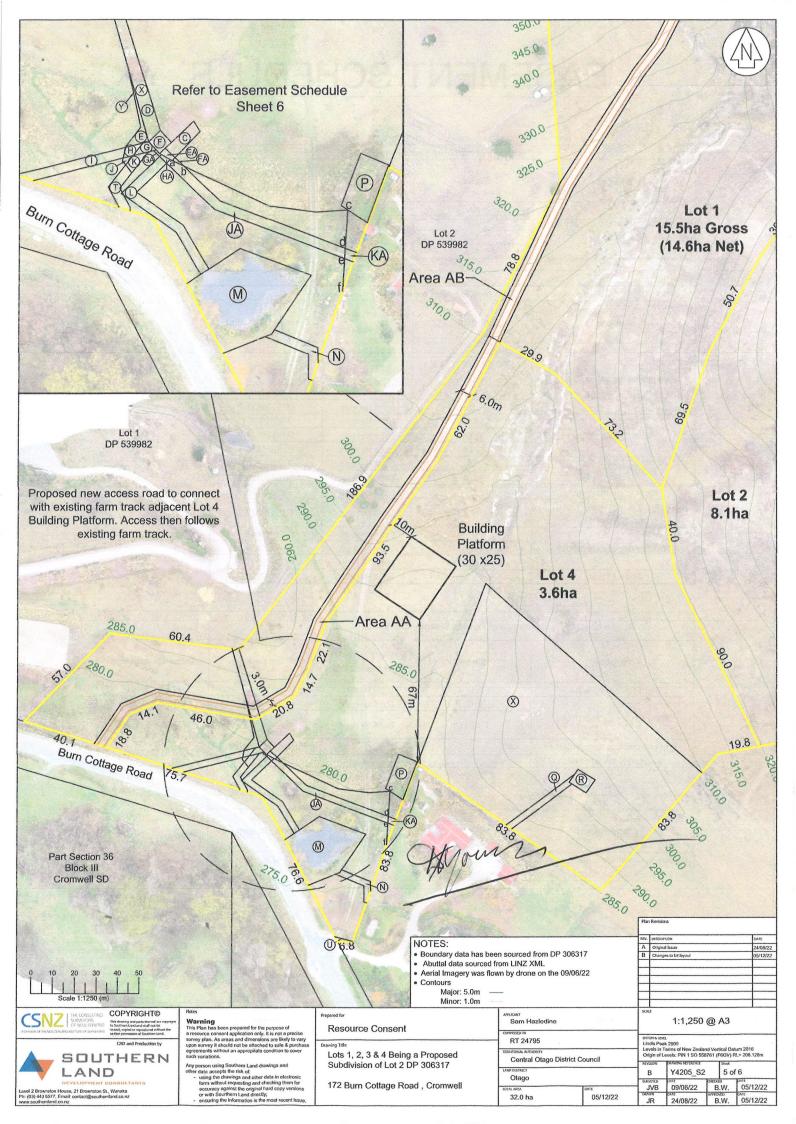

## **EASEMENT SCHEDULE**

| Schedule of Proposed Easements      |       |                                      |                                       |  |  |
|-------------------------------------|-------|--------------------------------------|---------------------------------------|--|--|
| Purpose                             | Shown | Servient Tenement<br>(Burdened Land) | Dominant Tenement<br>(Benefited Land) |  |  |
|                                     | AA    | Lot 1 Hereon                         | Lot 2, 3 Hereon                       |  |  |
| Right of Way, Right to convey water | AB    | Lot 1 Hereon                         | Lot 2, 3 Hereon                       |  |  |
| & electricity                       | AC    | Lot 1 Hereon                         | Lot 3 Hereon                          |  |  |
|                                     | AD    | Lot 1 Hereon                         | Lot 2, 3 Hereon                       |  |  |

| Schedule of Existing Easements             |                                       |                                      |                   |  |  |
|--------------------------------------------|---------------------------------------|--------------------------------------|-------------------|--|--|
| Purpose                                    | Shown                                 | Servient Tenement<br>(Burdened Land) | Creating Document |  |  |
| Right to convey water                      | E, G, H, J, K                         | Lot 4 Hereon                         | El 11579049.7     |  |  |
|                                            | EA, FA, GA, HA, JA, KA, L,<br>N, Q, F | Lot 4 Hereon                         | EC 5280259.3      |  |  |
|                                            | HA, L, N, a-b-c-d-e-f                 | Lot 4 Hereon                         | T 5010357.2       |  |  |
|                                            | D                                     | Lot 4 Hereon                         | EC 5116837.2      |  |  |
|                                            | C, EA, P                              | Lot 4 Hereon                         | T 5010357.2       |  |  |
| Right to take water                        | C, EA                                 | Lot 4 Hereon                         | EC 5116837.2      |  |  |
|                                            | C, EA                                 | Lot 4 Hereon                         | EC 5280259.3      |  |  |
| Right to store water                       | M                                     | Lot 4 Hereon                         | T 5010357.2       |  |  |
| right to store water                       | M, R                                  | Lot 4 Hereon                         | EC 5280259.3      |  |  |
| Right to pump water                        | F                                     | Lot 4 Hereon                         | EC 5280259.3      |  |  |
| Right to pump water and a transformer site | F                                     | Lot 4 Hereon                         | EC 5116837.2      |  |  |
|                                            | F                                     | Lot 4 Hereon                         | El 11579049.7     |  |  |
| Right to convey electricity                | EA, FA, GA, HA, JA, KA, F             | Lot 4 Hereon                         | EC 5280259.3      |  |  |
|                                            | D, G, H, I                            | Lot 4 Hereon                         | EC 5116837.2      |  |  |
| Right of Way                               | U                                     | Lot 4 Hereon                         | EC 5280259.3      |  |  |

| Sche                                                     |               |                                      |                                |                  |  |
|----------------------------------------------------------|---------------|--------------------------------------|--------------------------------|------------------|--|
| Purpose                                                  | Shown         | Servient Tenement<br>(Burdened Land) | Grantee                        | Creating Documen |  |
| Right to convey water                                    | D, F, G, K, T | Lot 4 Hereon                         | Briar Ridge Management         | El 11579049.8    |  |
|                                                          | D, E, G, H, I | Lot 4 Hereon                         | Aurora Energy Limited          | EI 11579049.9    |  |
| Right to convey electricity                              | F, G, H, I    | Lot 4 Hereon                         | Dunedin Electricity<br>Limited | T 5116837.3      |  |
| Right to establish & maintain an electricity transformer | F             | Lot 4 Hereon                         | Dunedin Electricity<br>Limited | T 5116837.3      |  |

| Table of Existing Covenants          |         |                                      |                   |  |
|--------------------------------------|---------|--------------------------------------|-------------------|--|
| Purpose                              | Shown   | Servient Tenement<br>(Burdened Land) | Creating Document |  |
| No structure will be built or placed | Q, R, X | Lot 4 Hereon                         | T 5280259.5       |  |
| No structure will be built or placed | Q, R, X | Lot 4 Hereon                         | T 5116837.4       |  |

# EASEMENT SCHEDULE

| Schedule of Proposed Easements      |       |                                      |                                       |  |  |
|-------------------------------------|-------|--------------------------------------|---------------------------------------|--|--|
| Purpose                             | Shown | Servient Tenement<br>(Burdened Land) | Dominant Tenement<br>(Benefited Land) |  |  |
|                                     | AA    | Lot 1 Hereon                         | Lot 2, 3 Hereon                       |  |  |
| Right of Way, Right to convey water | AB    | Lot 1 Hereon                         | Lot 2, 3 Hereon                       |  |  |
| & electricity                       | AC    | Lot 1 Hereon                         | Lot 3 Hereon                          |  |  |
|                                     | AD    | Lot 1 Hereon                         | Lot 2, 3 Hereon                       |  |  |

|                                               | Schedule of Existing Ease             | ements                               |                   |  |
|-----------------------------------------------|---------------------------------------|--------------------------------------|-------------------|--|
| Purpose                                       | Shown                                 | Servient Tenement<br>(Burdened Land) | Creating Document |  |
|                                               | E, G, H, J, K                         | Lot 4 Hereon                         | EI 11579049.7     |  |
| Right to convey water                         | EA, FA, GA, HA, JA, KA, L,<br>N, Q, F | Lot 4 Hereon                         | EC 5280259.3      |  |
|                                               | HA, L, N, a-b-c-d-e-f                 | Lot 4 Hereon                         | T 5010357.2       |  |
|                                               | D                                     | Lot 4 Hereon                         | EC 5116837.2      |  |
|                                               | C, EA, P                              | Lot 4 Hereon                         | T 5010357.2       |  |
| Right to take water                           | C, EA                                 | Lot 4 Hereon                         | EC 5116837.2      |  |
|                                               | C, EA                                 | Lot 4 Hereon                         | EC 5280259.3      |  |
| Right to store water                          | M                                     | Lot 4 Hereon                         | T 5010357.2       |  |
| rigit to stole water                          | M, R                                  | Lot 4 Hereon                         | EC 5280259.3      |  |
| Right to pump water                           | F                                     | Lot 4 Hereon                         | EC 5280259.3      |  |
| Right to pump water and a<br>transformer site | F                                     | Lot 4 Hereon                         | EC 5116837.2      |  |
|                                               | F                                     | Lot 4 Hereon                         | El 11579049.7     |  |
| Right to convey electricity                   | EA, FA, GA, HA, JA, KA, F             | Lot 4 Hereon                         | EC 5280259.3      |  |
|                                               | D, G, H, I                            | Lot 4 Hereon                         | EC 5116837.2      |  |
| Right of Way                                  | U                                     | Lot 4 Hereon                         | EC 5280259.3      |  |

| Sche                                                     |               |                                      |                                |                   |
|----------------------------------------------------------|---------------|--------------------------------------|--------------------------------|-------------------|
| Purpose                                                  | Shown         | Servient Tenement<br>(Burdened Land) | Grantee                        | Creating Document |
| Right to convey water                                    | D, F, G, K, T | Lot 4 Hereon                         | Briar Ridge Management         | EI 11579049.8     |
|                                                          | D, E, G, H, I | Lot 4 Hereon                         | Aurora Energy Limited          | EI 11579049.9     |
| Right to convey electricity                              | F, G, H, I    | Lot 4 Hereon                         | Dunedin Electricity<br>Limited | T 5116837.3       |
| Right to establish & maintain an electricity transformer | F             | Lot 4 Hereon                         | Dunedin Electricity<br>Limited | T 5116837.3       |