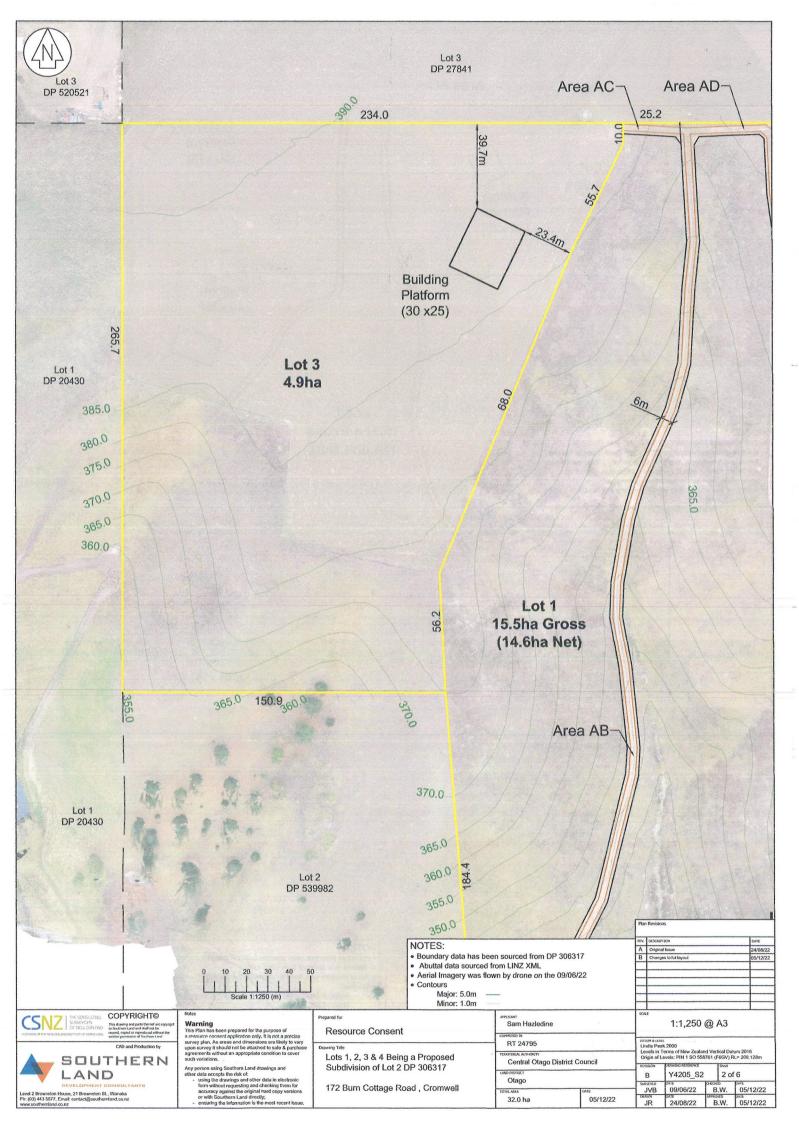

# EASEMENT SCHEDULE

| Schedule of Proposed Easements      |       |                                      |                                       |  |  |
|-------------------------------------|-------|--------------------------------------|---------------------------------------|--|--|
| Purpose                             | Shown | Servient Tenement<br>(Burdened Land) | Dominant Tenement<br>(Benefited Land) |  |  |
|                                     | AA    | Lot 1 Hereon                         | Lot 2, 3 Hereon                       |  |  |
| Right of Way, Right to convey water | AB    | Lot 1 Hereon                         | Lot 2, 3 Hereon                       |  |  |
| & electricity                       | AC    | Lot 1 Hereon                         | Lot 3 Hereon                          |  |  |
|                                     | AD    | Lot 1 Hereon                         | Lot 2, 3 Hereon                       |  |  |