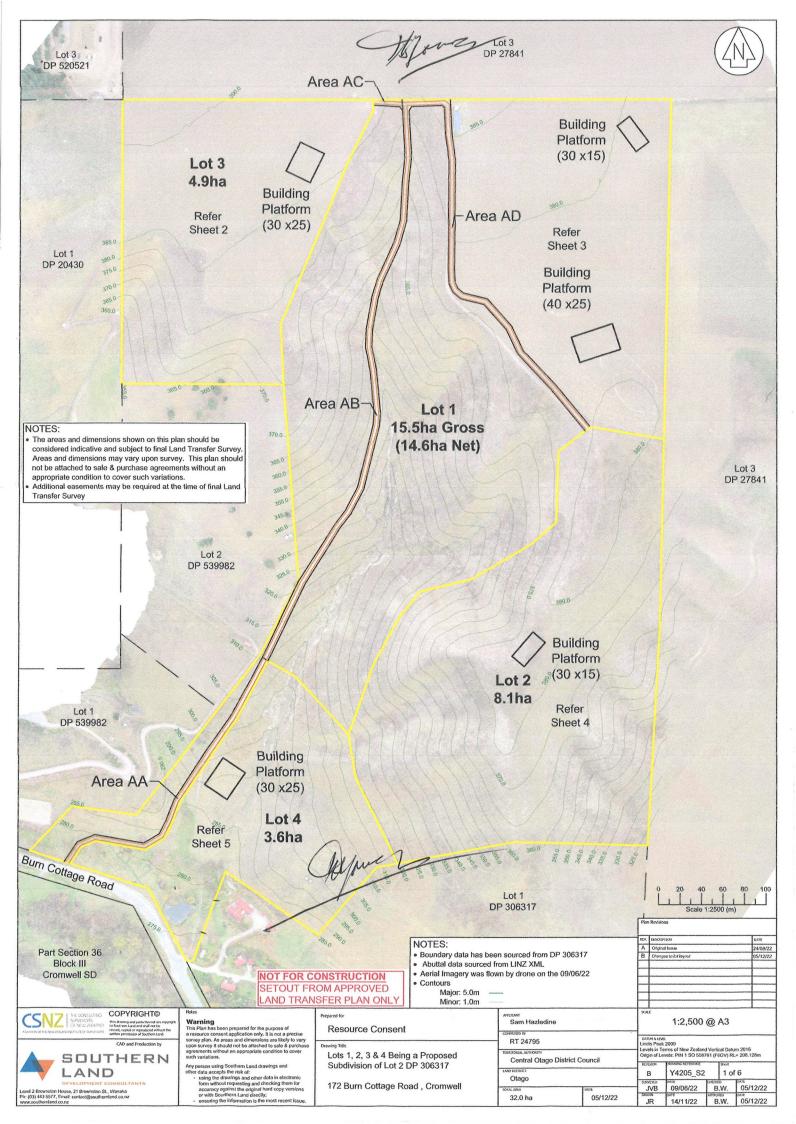

### **Affected Persons Approval**

To:

The Manager, Planning and Environment

Central Otago District Council

PO Box 122 Alexandra 9340

| TO BE COMPLETED BY THE PER            | SON(S) REQUESTING APPROVA                                   | AL                                                                                                                  |
|---------------------------------------|-------------------------------------------------------------|---------------------------------------------------------------------------------------------------------------------|
| Applicant(s): Burn Cottage Roa        |                                                             |                                                                                                                     |
| Type of resource consent: Land L      | ise and Subdivision                                         |                                                                                                                     |
| Proposed activity: To subdivide the   | 32 hectare subject property into 4                          | rural and rural lifestyle allotments as                                                                             |
| shown on the attached plan. Each allo | tment will contain a dwelling while Lot                     | 1 will also contain a managers residence.                                                                           |
|                                       |                                                             | -                                                                                                                   |
| Location of site: 172 Burn Cottag     | ge Road, approximately 2km r                                | north of Cromwell                                                                                                   |
|                                       |                                                             |                                                                                                                     |
| I have sighted all the attached plans | and supporting information for the                          | above activity.                                                                                                     |
| I hereby give unconditional approva   | Il for the application to be processed                      | d without public notification.                                                                                      |
| activity may have on me, when co      | nsidering whether this application s                        | account any effects that the proposed should be notified (Section 95E of the alld be granted (Section 104(3) of the |
| TO BE COMPLETED BY THE PER            |                                                             | AL                                                                                                                  |
| Name: Donald Mor                      | 2 young.                                                    |                                                                                                                     |
| Organisation: Former                  | _                                                           |                                                                                                                     |
| Address: Te Oma 303                   | Burn Cottage Rd                                             | Gromwell 9384                                                                                                       |
| AM                                    |                                                             |                                                                                                                     |
| - Ku ping.                            |                                                             | -12-22                                                                                                              |
| Signature                             | Date                                                        |                                                                                                                     |
| Name: 9 des n                         | ot know I had to                                            | sign the abatche Imap                                                                                               |
| Organisation:                         |                                                             |                                                                                                                     |
| Address:                              |                                                             | Aly                                                                                                                 |
|                                       |                                                             |                                                                                                                     |
| Oi                                    | Duta                                                        |                                                                                                                     |
| Signature                             | Date                                                        |                                                                                                                     |
| Checklist:                            |                                                             |                                                                                                                     |
| ☐ Signature of all legal owners       | ☐ Site and/or subdivision plan with all required signatures | ☐ Elevations with all required signatures (if applicable)                                                           |

### **Affected Persons Approval**

CENTRAL CYAGO

To:

The Manager, Planning and Environment

Central Otago District Council

PO Box 122 Alexandra 9340

| TO BE COMPLETED BY THE PERSON(S) REQUESTING APPROVAL                                                                                                                                                                                                                                                                                                    |
|---------------------------------------------------------------------------------------------------------------------------------------------------------------------------------------------------------------------------------------------------------------------------------------------------------------------------------------------------------|
| Applicant(s): Burn Cottage Road JV Ltd                                                                                                                                                                                                                                                                                                                  |
| Type of resource consent: Land use and Subdivision                                                                                                                                                                                                                                                                                                      |
| Proposed activity: To subdivide the 32 hectare subject property into 4 rural and rural lifestyle allotments as                                                                                                                                                                                                                                          |
| shown on the attached plan. Each allotment will contain a dwelling while Lot 1 will also contain a managers residence.                                                                                                                                                                                                                                  |
|                                                                                                                                                                                                                                                                                                                                                         |
| Location of site: 172 Burn Cottage Road, approximately 2km north of Cromwell                                                                                                                                                                                                                                                                            |
|                                                                                                                                                                                                                                                                                                                                                         |
| I have sighted all the attached plans and supporting information for the above activity.                                                                                                                                                                                                                                                                |
| I hereby give unconditional approval for the application to be processed without public notification.                                                                                                                                                                                                                                                   |
| I understand that, by giving approval, the Council will not take into account any effects that the proposed activity may have on me, when considering whether this application should be notified (Section 95E of the Resource Management Act 1991) and whether the application should be granted (Section 104(3) of the Resource Management Act 1991). |
| TO BE COMPLETED BY THE PERSON(S) GIVING THEIR APPROVAL  Name: LESCIE + LYN DICK. (244 Burn Cottage Roc                                                                                                                                                                                                                                                  |
| Organisation:                                                                                                                                                                                                                                                                                                                                           |
| Address: 13-1-2023.  Signature Date                                                                                                                                                                                                                                                                                                                     |
| Name:                                                                                                                                                                                                                                                                                                                                                   |
| Organisation:                                                                                                                                                                                                                                                                                                                                           |
| Address:                                                                                                                                                                                                                                                                                                                                                |
|                                                                                                                                                                                                                                                                                                                                                         |