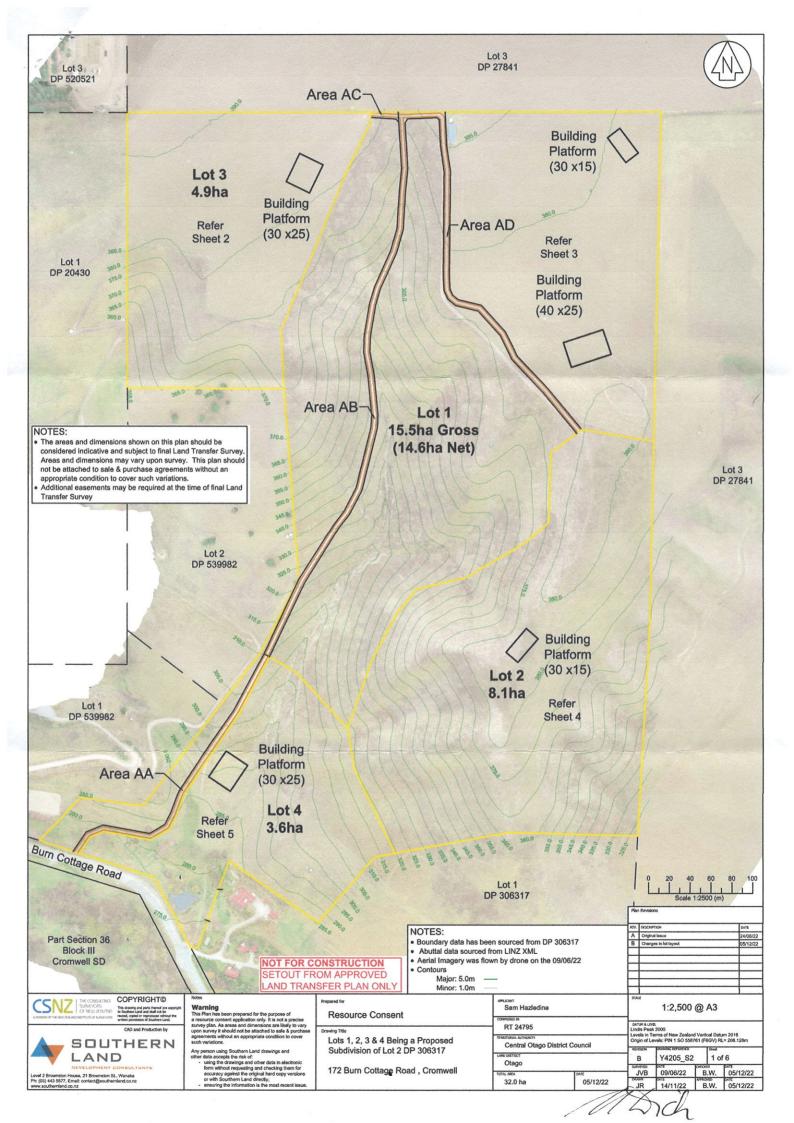

### **Affected Persons Approval**

To:

The Manager, Planning and Environment

Central Otago District Council

PO Box 122 Alexandra 9340

| TO BE COMPLETED BY THE PER            | SON(S) REQUESTING APPROVA                                   | AL                                                                                                                  |
|---------------------------------------|-------------------------------------------------------------|---------------------------------------------------------------------------------------------------------------------|
| Applicant(s): Burn Cottage Roa        |                                                             |                                                                                                                     |
| Type of resource consent: Land L      | ise and Subdivision                                         |                                                                                                                     |
| Proposed activity: To subdivide the   | 32 hectare subject property into 4                          | rural and rural lifestyle allotments as                                                                             |
| shown on the attached plan. Each allo | tment will contain a dwelling while Lot                     | 1 will also contain a managers residence.                                                                           |
|                                       |                                                             | -                                                                                                                   |
| Location of site: 172 Burn Cottag     | ge Road, approximately 2km r                                | north of Cromwell                                                                                                   |
|                                       |                                                             |                                                                                                                     |
| I have sighted all the attached plans | and supporting information for the                          | above activity.                                                                                                     |
| I hereby give unconditional approva   | Il for the application to be processed                      | d without public notification.                                                                                      |
| activity may have on me, when co      | nsidering whether this application s                        | account any effects that the proposed should be notified (Section 95E of the alld be granted (Section 104(3) of the |
| TO BE COMPLETED BY THE PER            |                                                             | AL                                                                                                                  |
| Name: Donald Mor                      | 2 young.                                                    |                                                                                                                     |
| Organisation: Former                  | _                                                           |                                                                                                                     |
| Address: Te Oma 303                   | Burn Cottage Rd                                             | Gromwell 9384                                                                                                       |
| AM                                    |                                                             |                                                                                                                     |
| - Ku ping.                            |                                                             | -12-22                                                                                                              |
| Signature                             | Date                                                        |                                                                                                                     |
| Name: 9 des n                         | ot know I had to                                            | sign the abatche Imap                                                                                               |
| Organisation:                         |                                                             |                                                                                                                     |
| Address:                              |                                                             | Aly                                                                                                                 |
|                                       |                                                             |                                                                                                                     |
| Oi                                    | Duta                                                        |                                                                                                                     |
| Signature                             | Date                                                        |                                                                                                                     |
| Checklist:                            |                                                             |                                                                                                                     |
| ☐ Signature of all legal owners       | ☐ Site and/or subdivision plan with all required signatures | ☐ Elevations with all required signatures (if applicable)                                                           |

### **Affected Persons Approval**

CENTRAL CYAGO

To:

The Manager, Planning and Environment

Central Otago District Council

PO Box 122 Alexandra 9340

| TO BE COMPLETED BY THE PERSON(S) REQUESTING APPROVAL                                                                                                                                                                                                                                                                                                    |
|---------------------------------------------------------------------------------------------------------------------------------------------------------------------------------------------------------------------------------------------------------------------------------------------------------------------------------------------------------|
| Applicant(s): Burn Cottage Road JV Ltd                                                                                                                                                                                                                                                                                                                  |
| Type of resource consent: Land use and Subdivision                                                                                                                                                                                                                                                                                                      |
| Proposed activity: To subdivide the 32 hectare subject property into 4 rural and rural lifestyle allotments as                                                                                                                                                                                                                                          |
| shown on the attached plan. Each allotment will contain a dwelling while Lot 1 will also contain a managers residence.                                                                                                                                                                                                                                  |
|                                                                                                                                                                                                                                                                                                                                                         |
| Location of site: 172 Burn Cottage Road, approximately 2km north of Cromwell                                                                                                                                                                                                                                                                            |
|                                                                                                                                                                                                                                                                                                                                                         |
| I have sighted all the attached plans and supporting information for the above activity.                                                                                                                                                                                                                                                                |
| I hereby give unconditional approval for the application to be processed without public notification.                                                                                                                                                                                                                                                   |
| I understand that, by giving approval, the Council will not take into account any effects that the proposed activity may have on me, when considering whether this application should be notified (Section 95E of the Resource Management Act 1991) and whether the application should be granted (Section 104(3) of the Resource Management Act 1991). |
| TO BE COMPLETED BY THE PERSON(S) GIVING THEIR APPROVAL  Name: LESCIE + LYN DICK. (244 Burn Cottage Roc                                                                                                                                                                                                                                                  |
| Organisation:                                                                                                                                                                                                                                                                                                                                           |
| Address: 13-1-2023.  Signature Date                                                                                                                                                                                                                                                                                                                     |
| Name:                                                                                                                                                                                                                                                                                                                                                   |
| Organisation:                                                                                                                                                                                                                                                                                                                                           |
| Address:                                                                                                                                                                                                                                                                                                                                                |
|                                                                                                                                                                                                                                                                                                                                                         |