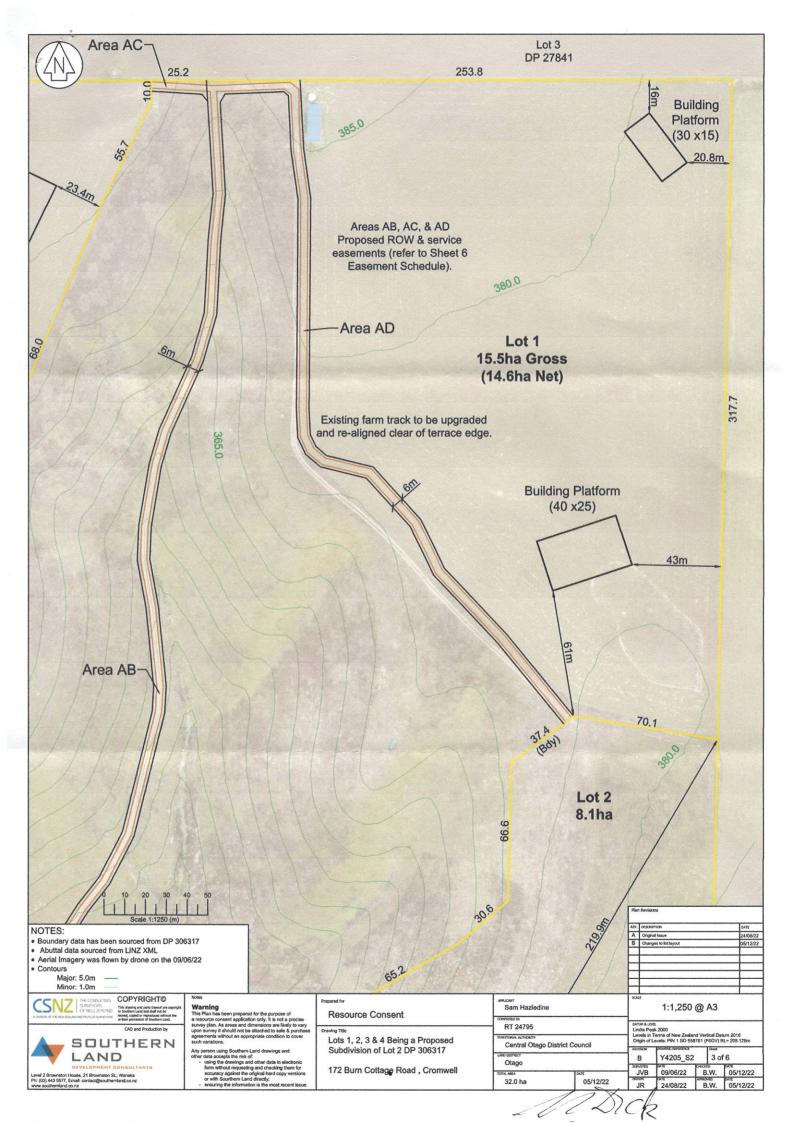

## **EASEMENT SCHEDULE**

| Schedule of Proposed Easements      |       |                                      |                                       |  |  |
|-------------------------------------|-------|--------------------------------------|---------------------------------------|--|--|
| Purpose                             | Shown | Servient Tenement<br>(Burdened Land) | Dominant Tenement<br>(Benefited Land) |  |  |
|                                     | AA    | Lot 1 Hereon                         | Lot 2, 3 Hereon                       |  |  |
| Right of Way, Right to convey water | AB    | Lot 1 Hereon                         | Lot 2, 3 Hereon                       |  |  |
| & electricity                       | AC    | Lot 1 Hereon                         | Lot 3 Hereon                          |  |  |
|                                     | AD    | Lot 1 Hereon                         | Lot 2, 3 Hereon                       |  |  |

# EASEMENT SCHEDULE

| Schedule of Proposed Easements      |       |                                      |                                       |  |  |
|-------------------------------------|-------|--------------------------------------|---------------------------------------|--|--|
| Purpose                             | Shown | Servient Tenement<br>(Burdened Land) | Dominant Tenement<br>(Benefited Land) |  |  |
|                                     | AA    | Lot 1 Hereon                         | Lot 2, 3 Hereon                       |  |  |
| Right of Way, Right to convey water | AB    | Lot 1 Hereon                         | Lot 2, 3 Hereon                       |  |  |
| & electricity                       | AC    | Lot 1 Hereon                         | Lot 3 Hereon                          |  |  |
|                                     | AD    | Lot 1 Hereon                         | Lot 2, 3 Hereon                       |  |  |