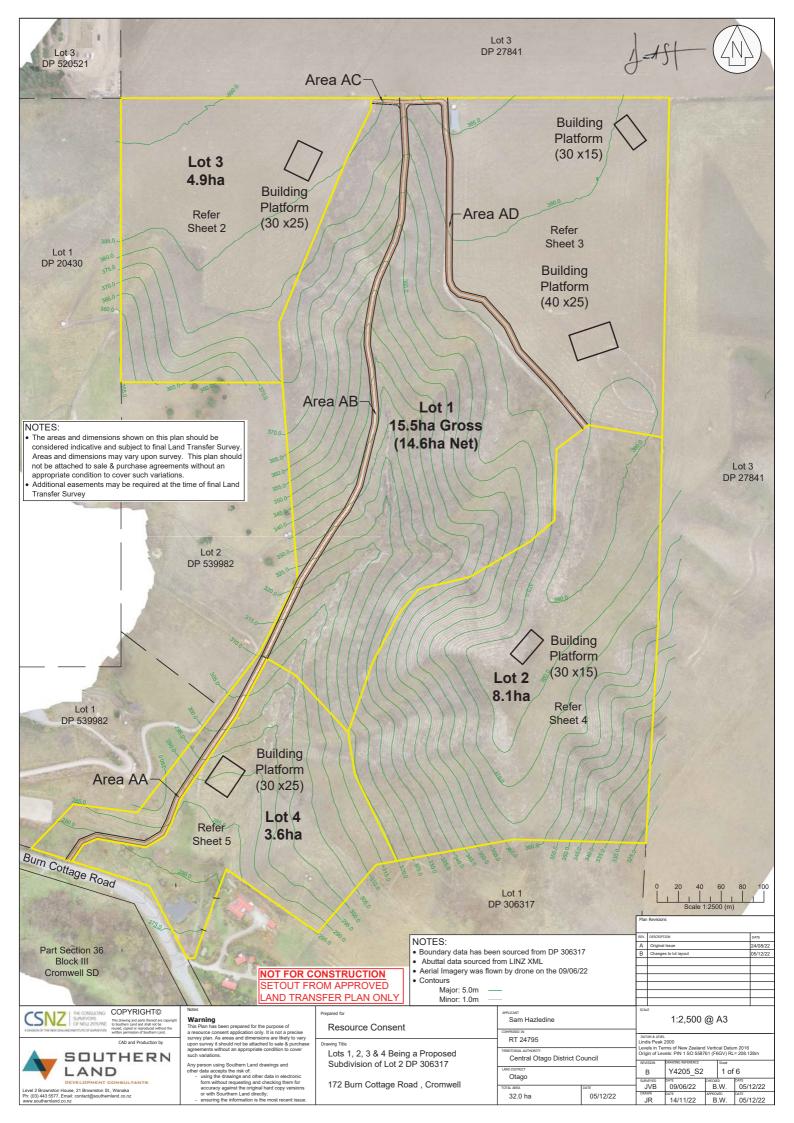

### **Affected Persons Approval**

To:

The Manager, Planning and Environment

Central Otago District Council

PO Box 122 Alexandra 9340

| TO BE COMPLETED BY THE PER            | SON(S) REQUESTING APPROVA                                   | AL                                                                                                                  |
|---------------------------------------|-------------------------------------------------------------|---------------------------------------------------------------------------------------------------------------------|
| Applicant(s): Burn Cottage Roa        |                                                             |                                                                                                                     |
| Type of resource consent: Land L      | ise and Subdivision                                         |                                                                                                                     |
| Proposed activity: To subdivide the   | 32 hectare subject property into 4                          | rural and rural lifestyle allotments as                                                                             |
| shown on the attached plan. Each allo | tment will contain a dwelling while Lot                     | 1 will also contain a managers residence.                                                                           |
|                                       |                                                             | -                                                                                                                   |
| Location of site: 172 Burn Cottag     | ge Road, approximately 2km r                                | north of Cromwell                                                                                                   |
|                                       |                                                             |                                                                                                                     |
| I have sighted all the attached plans | and supporting information for the                          | above activity.                                                                                                     |
| I hereby give unconditional approva   | Il for the application to be processed                      | d without public notification.                                                                                      |
| activity may have on me, when co      | nsidering whether this application s                        | account any effects that the proposed should be notified (Section 95E of the alld be granted (Section 104(3) of the |
| TO BE COMPLETED BY THE PER            |                                                             | AL                                                                                                                  |
| Name: Donald Mor                      | 2 young.                                                    |                                                                                                                     |
| Organisation: Former                  | _                                                           |                                                                                                                     |
| Address: Te Oma 303                   | Burn Cottage Rd                                             | Gromwell 9384                                                                                                       |
| AM                                    |                                                             |                                                                                                                     |
| - Ku ping.                            |                                                             | -12-22                                                                                                              |
| Signature                             | Date                                                        |                                                                                                                     |
| Name: 9 des n                         | ot know I had to                                            | sign the abatche Imap                                                                                               |
| Organisation:                         |                                                             |                                                                                                                     |
| Address:                              |                                                             | Aly                                                                                                                 |
|                                       |                                                             |                                                                                                                     |
| Oi                                    | Duta                                                        |                                                                                                                     |
| Signature                             | Date                                                        |                                                                                                                     |
| Checklist:                            |                                                             |                                                                                                                     |
| ☐ Signature of all legal owners       | ☐ Site and/or subdivision plan with all required signatures | ☐ Elevations with all required signatures (if applicable)                                                           |

### **Affected Persons Approval**

CENTRAL CYAGO

To:

The Manager, Planning and Environment

Central Otago District Council

PO Box 122 Alexandra 9340

| TO BE COMPLETED BY THE PERSON(S) REQUESTING APPROVAL                                                                                                                                                                                                                                                                                                    |
|---------------------------------------------------------------------------------------------------------------------------------------------------------------------------------------------------------------------------------------------------------------------------------------------------------------------------------------------------------|
| Applicant(s): Burn Cottage Road JV Ltd                                                                                                                                                                                                                                                                                                                  |
| Type of resource consent: Land use and Subdivision                                                                                                                                                                                                                                                                                                      |
| Proposed activity: To subdivide the 32 hectare subject property into 4 rural and rural lifestyle allotments as                                                                                                                                                                                                                                          |
| shown on the attached plan. Each allotment will contain a dwelling while Lot 1 will also contain a managers residence.                                                                                                                                                                                                                                  |
|                                                                                                                                                                                                                                                                                                                                                         |
| Location of site: 172 Burn Cottage Road, approximately 2km north of Cromwell                                                                                                                                                                                                                                                                            |
|                                                                                                                                                                                                                                                                                                                                                         |
| I have sighted all the attached plans and supporting information for the above activity.                                                                                                                                                                                                                                                                |
| I hereby give unconditional approval for the application to be processed without public notification.                                                                                                                                                                                                                                                   |
| I understand that, by giving approval, the Council will not take into account any effects that the proposed activity may have on me, when considering whether this application should be notified (Section 95E of the Resource Management Act 1991) and whether the application should be granted (Section 104(3) of the Resource Management Act 1991). |
| TO BE COMPLETED BY THE PERSON(S) GIVING THEIR APPROVAL  Name: LESCIE + LYN DICK. (244 Burn Cottage Roc                                                                                                                                                                                                                                                  |
| Organisation:                                                                                                                                                                                                                                                                                                                                           |
| Address: 13-1-2023.  Signature Date                                                                                                                                                                                                                                                                                                                     |
| Name:                                                                                                                                                                                                                                                                                                                                                   |
| Organisation:                                                                                                                                                                                                                                                                                                                                           |
| Address:                                                                                                                                                                                                                                                                                                                                                |
|                                                                                                                                                                                                                                                                                                                                                         |