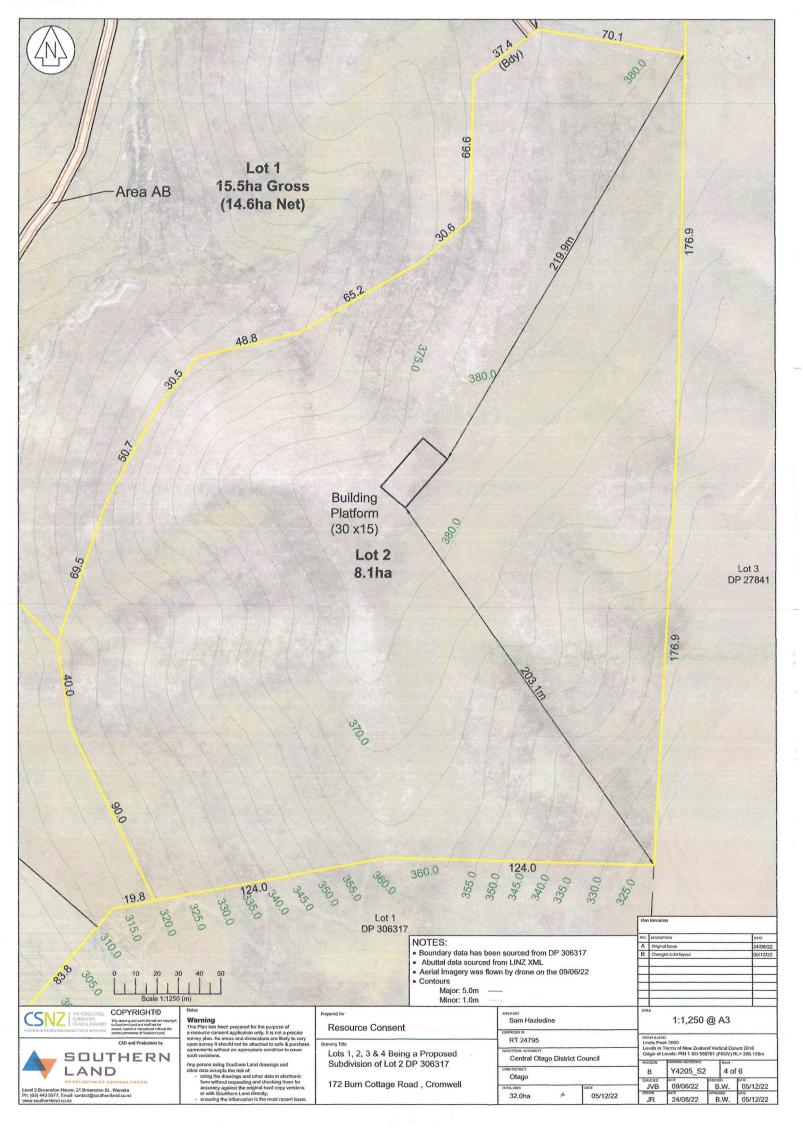

## **EASEMENT SCHEDULE**

| Schedule of Proposed Easements      |       |                                      |                                       |  |  |
|-------------------------------------|-------|--------------------------------------|---------------------------------------|--|--|
| Purpose                             | Shown | Servient Tenement<br>(Burdened Land) | Dominant Tenement<br>(Benefited Land) |  |  |
|                                     | AA    | Lot 1 Hereon                         | Lot 2, 3 Hereon                       |  |  |
| Right of Way, Right to convey water | AB    | Lot 1 Hereon                         | Lot 2, 3 Hereon                       |  |  |
| & electricity                       | AC    | Lot 1 Hereon                         | Lot 3 Hereon                          |  |  |
|                                     | AD    | Lot 1 Hereon                         | Lot 2, 3 Hereon                       |  |  |

# EASEMENT SCHEDULE

| Schedule of Proposed Easements      |       |                                      |                                       |  |  |
|-------------------------------------|-------|--------------------------------------|---------------------------------------|--|--|
| Purpose                             | Shown | Servient Tenement<br>(Burdened Land) | Dominant Tenement<br>(Benefited Land) |  |  |
|                                     | AA    | Lot 1 Hereon                         | Lot 2, 3 Hereon                       |  |  |
| Right of Way, Right to convey water | AB    | Lot 1 Hereon                         | Lot 2, 3 Hereon                       |  |  |
| & electricity                       | AC    | Lot 1 Hereon                         | Lot 3 Hereon                          |  |  |
|                                     | AD    | Lot 1 Hereon                         | Lot 2, 3 Hereon                       |  |  |