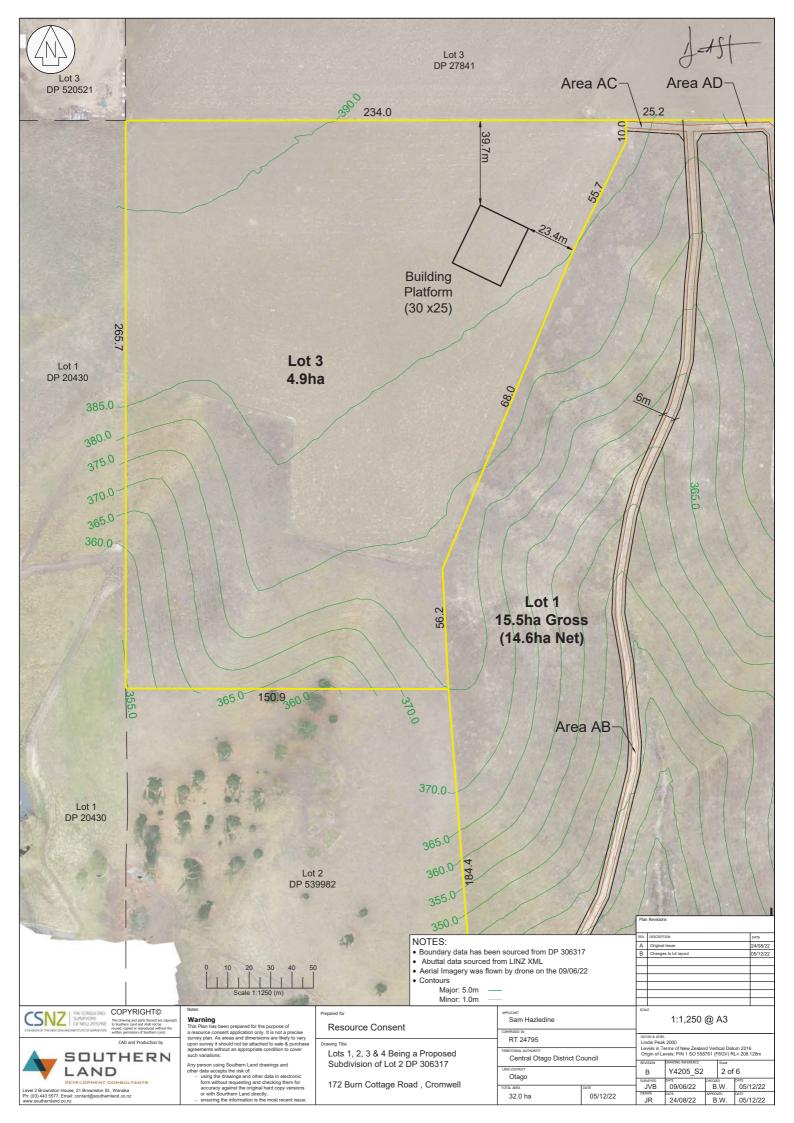

### **Affected Persons Approval**

To:

The Manager, Planning and Environment

Central Otago District Council

PO Box 122 Alexandra 9340

| TO BE COMPLETED BY THE PER            | SON(S) REQUESTING APPROVA                                   | AL                                                                                                                  |
|---------------------------------------|-------------------------------------------------------------|---------------------------------------------------------------------------------------------------------------------|
| Applicant(s): Burn Cottage Roa        |                                                             |                                                                                                                     |
| Type of resource consent: Land L      | ise and Subdivision                                         |                                                                                                                     |
| Proposed activity: To subdivide the   | 32 hectare subject property into 4                          | rural and rural lifestyle allotments as                                                                             |
| shown on the attached plan. Each allo | tment will contain a dwelling while Lot                     | 1 will also contain a managers residence.                                                                           |
|                                       |                                                             | -                                                                                                                   |
| Location of site: 172 Burn Cottag     | ge Road, approximately 2km r                                | north of Cromwell                                                                                                   |
|                                       |                                                             |                                                                                                                     |
| I have sighted all the attached plans | and supporting information for the                          | above activity.                                                                                                     |
| I hereby give unconditional approva   | Il for the application to be processed                      | d without public notification.                                                                                      |
| activity may have on me, when co      | nsidering whether this application s                        | account any effects that the proposed should be notified (Section 95E of the alld be granted (Section 104(3) of the |
| TO BE COMPLETED BY THE PER            |                                                             | AL                                                                                                                  |
| Name: Donald Mor                      | 2 young.                                                    |                                                                                                                     |
| Organisation: Former                  | _                                                           |                                                                                                                     |
| Address: Te Oma 303                   | Burn Cottage Rd                                             | Gromwell 9384                                                                                                       |
| AM                                    |                                                             |                                                                                                                     |
| - Ku ping.                            |                                                             | -12-22                                                                                                              |
| Signature                             | Date                                                        |                                                                                                                     |
| Name: 9 des n                         | ot know I had to                                            | sign the abatche Imap                                                                                               |
| Organisation:                         |                                                             |                                                                                                                     |
| Address:                              |                                                             | Aly                                                                                                                 |
|                                       |                                                             |                                                                                                                     |
| Oi                                    | Duta                                                        |                                                                                                                     |
| Signature                             | Date                                                        |                                                                                                                     |
| Checklist:                            |                                                             |                                                                                                                     |
| ☐ Signature of all legal owners       | ☐ Site and/or subdivision plan with all required signatures | ☐ Elevations with all required signatures (if applicable)                                                           |

### **Affected Persons Approval**

CENTRAL CYAGO

To:

The Manager, Planning and Environment

Central Otago District Council

PO Box 122 Alexandra 9340

| TO BE COMPLETED BY THE PERSON(S) REQUESTING APPROVAL                                                                                                                                                                                                                                                                                                    |
|---------------------------------------------------------------------------------------------------------------------------------------------------------------------------------------------------------------------------------------------------------------------------------------------------------------------------------------------------------|
| Applicant(s): Burn Cottage Road JV Ltd                                                                                                                                                                                                                                                                                                                  |
| Type of resource consent: Land use and Subdivision                                                                                                                                                                                                                                                                                                      |
| Proposed activity: To subdivide the 32 hectare subject property into 4 rural and rural lifestyle allotments as                                                                                                                                                                                                                                          |
| shown on the attached plan. Each allotment will contain a dwelling while Lot 1 will also contain a managers residence.                                                                                                                                                                                                                                  |
|                                                                                                                                                                                                                                                                                                                                                         |
| Location of site: 172 Burn Cottage Road, approximately 2km north of Cromwell                                                                                                                                                                                                                                                                            |
|                                                                                                                                                                                                                                                                                                                                                         |
| I have sighted all the attached plans and supporting information for the above activity.                                                                                                                                                                                                                                                                |
| I hereby give unconditional approval for the application to be processed without public notification.                                                                                                                                                                                                                                                   |
| I understand that, by giving approval, the Council will not take into account any effects that the proposed activity may have on me, when considering whether this application should be notified (Section 95E of the Resource Management Act 1991) and whether the application should be granted (Section 104(3) of the Resource Management Act 1991). |
| TO BE COMPLETED BY THE PERSON(S) GIVING THEIR APPROVAL  Name: LESCIE + LYN DICK. (244 Burn Cottage Roc                                                                                                                                                                                                                                                  |
| Organisation:                                                                                                                                                                                                                                                                                                                                           |
| Address: 13-1-2023.  Signature Date                                                                                                                                                                                                                                                                                                                     |
| Name:                                                                                                                                                                                                                                                                                                                                                   |
| Organisation:                                                                                                                                                                                                                                                                                                                                           |
| Address:                                                                                                                                                                                                                                                                                                                                                |
|                                                                                                                                                                                                                                                                                                                                                         |