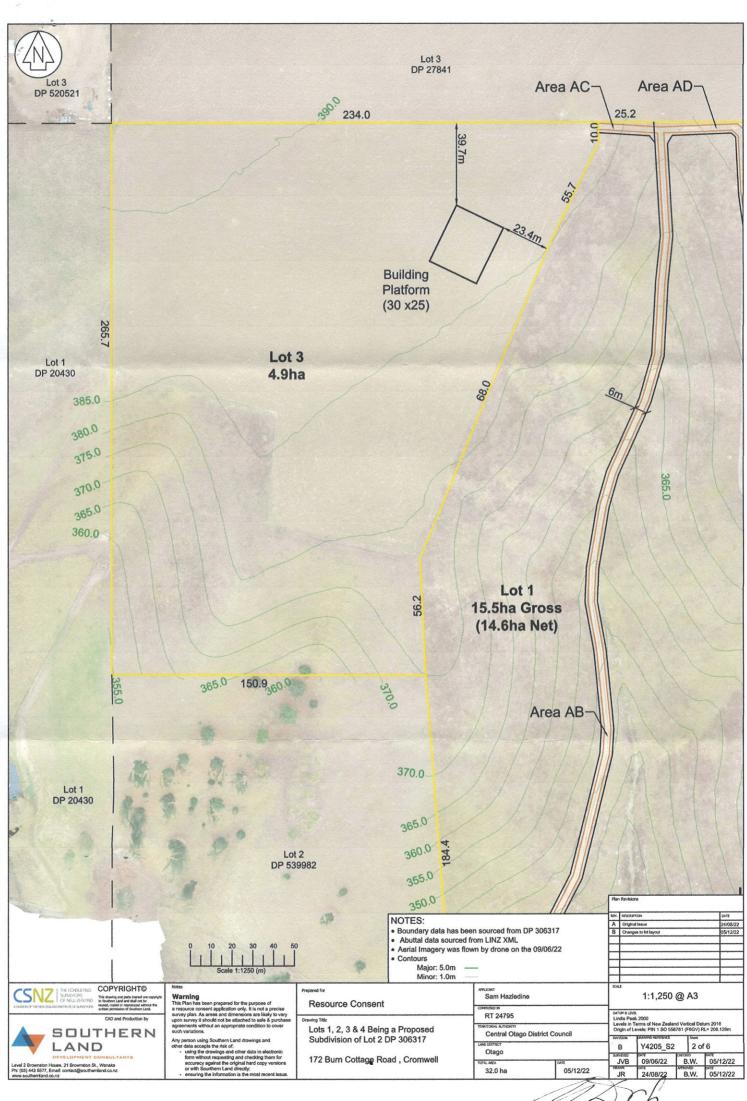

| B W          | 05/12/22     |              |  |  |
|               | A STATE OF THE PARTY OF THE PAR | Council Linds P Lovella in Origin of Revolution A A SURVIVED JVB IDATE JVB IDATE LORGING TO THE COUNTY IN THE COUN | Not To       | Not To Scale | Not To Scale |  |  |











### **Affected Persons Approval**



To: The Manager, Planning and Environment Central Otago District Council

TO BE COMPLETED BY THE PERSON(S) REQUESTING APPROVAL

PO Box 122 Alexandra 9340

| Applicant(s): Burn Cottage Road       | d JV Ltd                                                    |                                                                                                                 |
|---------------------------------------|-------------------------------------------------------------|-----------------------------------------------------------------------------------------------------------------|
| Type of resource consent: Land u      | se and Subdivision                                          |