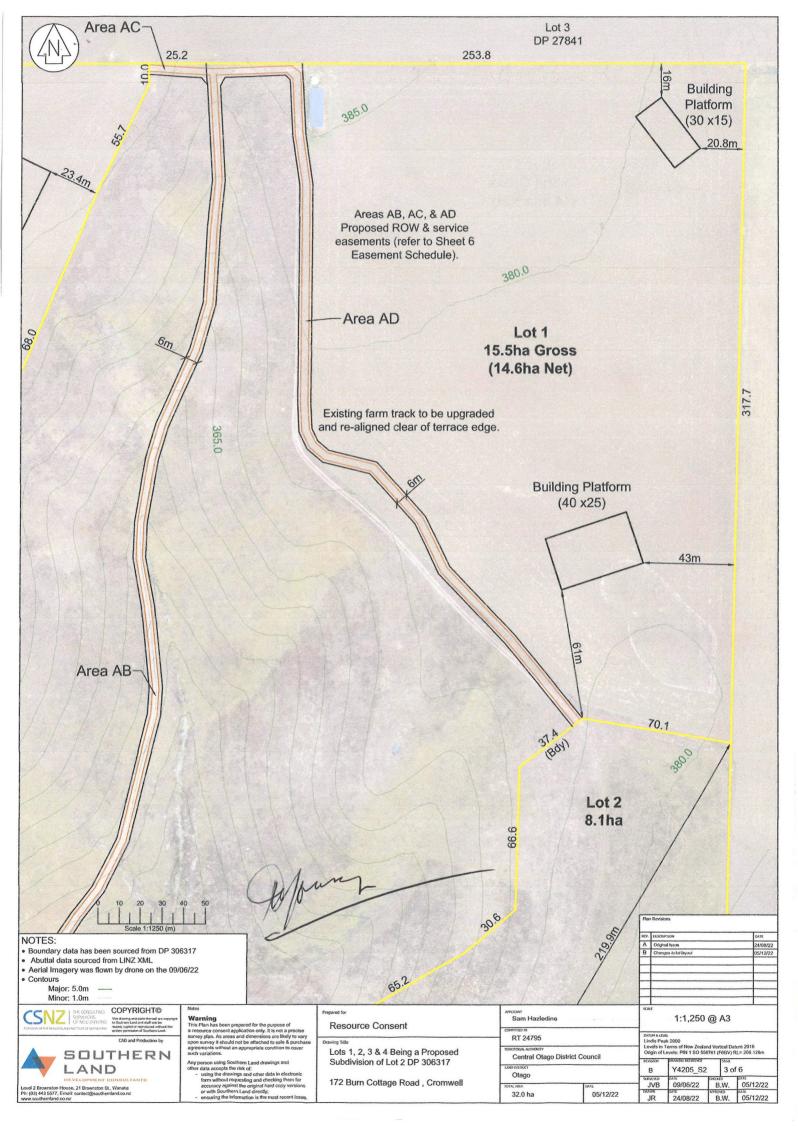

## **EASEMENT SCHEDULE**

| Schedule of Proposed Easements      |       |                                      |                                       |  |  |
|-------------------------------------|-------|--------------------------------------|---------------------------------------|--|--|
| Purpose                             | Shown | Servient Tenement<br>(Burdened Land) | Dominant Tenement<br>(Benefited Land) |  |  |
|                                     | AA    | Lot 1 Hereon                         | Lot 2, 3 Hereon                       |  |  |
| Right of Way, Right to convey water | AB    | Lot 1 Hereon                         | Lot 2, 3 Hereon                       |  |  |
| & electricity                       | AC    | Lot 1 Hereon                         | Lot 3 Hereon                          |  |  |
|                                     | AD    | Lot 1 Hereon                         | Lot 2, 3 Hereon                       |  |  |

# EASEMENT SCHEDULE

| Schedule of Proposed Easements      |       |                                      |                                       |  |  |
|-------------------------------------|-------|--------------------------------------|---------------------------------------|--|--|
| Purpose                             | Shown | Servient Tenement<br>(Burdened Land) | Dominant Tenement<br>(Benefited Land) |  |  |
|                                     | AA    | Lot 1 Hereon                         | Lot 2, 3 Hereon                       |  |  |
| Right of Way, Right to convey water | AB    | Lot 1 Hereon                         | Lot 2, 3 Hereon                       |  |  |
| & electricity                       | AC    | Lot 1 Hereon                         | Lot 3 Hereon                          |  |  |
|                                     | AD    | Lot 1 Hereon                         | Lot 2, 3 Hereon                       |  |  |