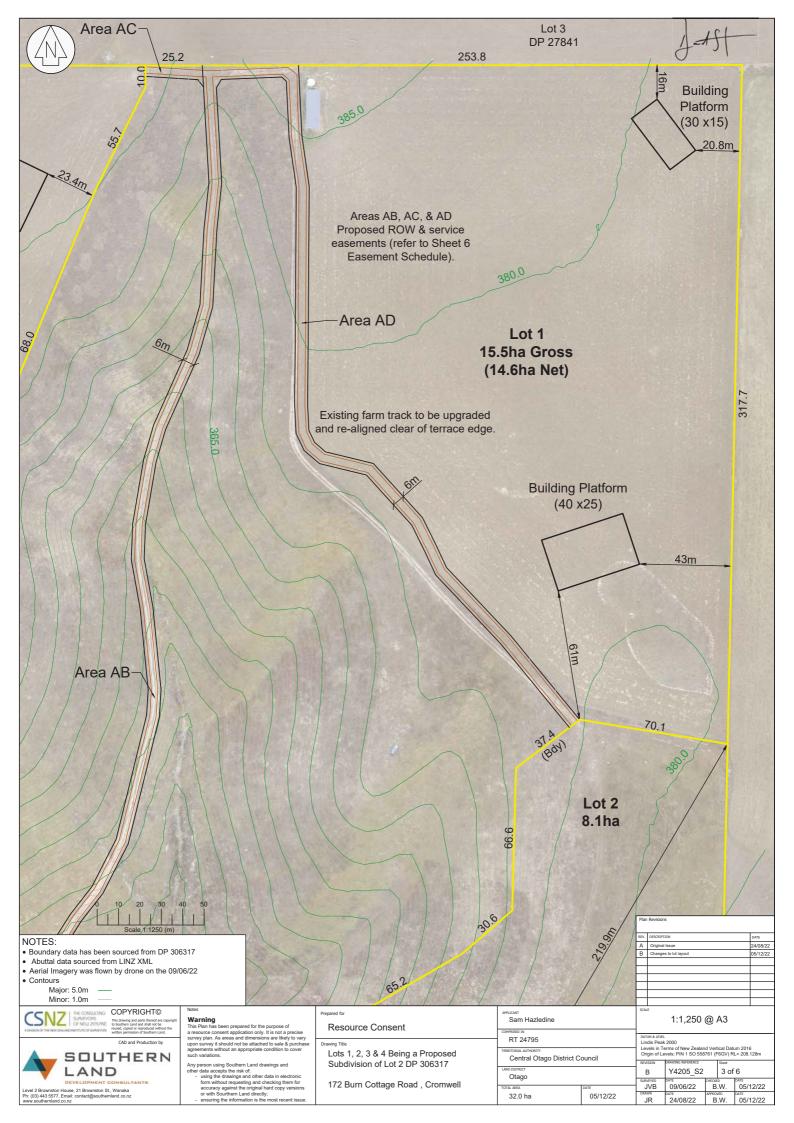

## **EASEMENT SCHEDULE**

| Schedule of Proposed Easements      |       |                                      |                                       |  |  |
|-------------------------------------|-------|--------------------------------------|---------------------------------------|--|--|
| Purpose                             | Shown | Servient Tenement<br>(Burdened Land) | Dominant Tenement<br>(Benefited Land) |  |  |
|                                     | AA    | Lot 1 Hereon                         | Lot 2, 3 Hereon                       |  |  |
| Right of Way, Right to convey water | AB    | Lot 1 Hereon                         | Lot 2, 3 Hereon                       |  |  |
| & electricity                       | AC    | Lot 1 Hereon                         | Lot 3 Hereon                          |  |  |
|                                     | AD    | Lot 1 Hereon                         | Lot 2, 3 Hereon                       |  |  |

# EASEMENT SCHEDULE

| Schedule of Proposed Easements      |       |                                      |                                       |  |  |
|-------------------------------------|-------|--------------------------------------|---------------------------------------|--|--|
| Purpose                             | Shown | Servient Tenement<br>(Burdened Land) | Dominant Tenement<br>(Benefited Land) |  |  |
|                                     | AA    | Lot 1 Hereon                         | Lot 2, 3 Hereon                       |  |  |
| Right of Way, Right to convey water | AB    | Lot 1 Hereon                         | Lot 2, 3 Hereon                       |  |  |
| & electricity                       | AC    | Lot 1 Hereon                         | Lot 3 Hereon                          |  |  |
|                                     | AD    | Lot 1 Hereon                         | Lot 2, 3 Hereon                       |  |  |