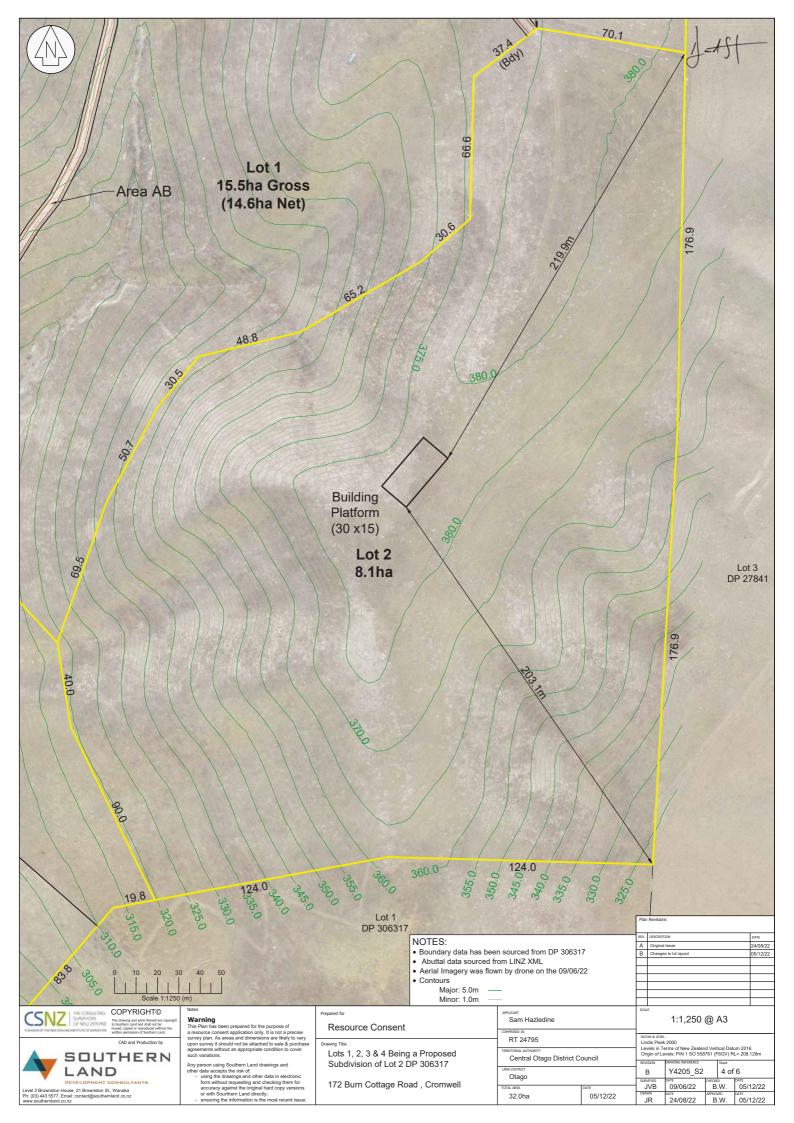

### **Affected Persons Approval**

To:

The Manager, Planning and Environment

Central Otago District Council

PO Box 122 Alexandra 9340

| TO BE COMPLETED BY THE PER            | SON(S) REQUESTING APPROVA                                   | AL                                                                                                                  |
|---------------------------------------|-------------------------------------------------------------|---------------------------------------------------------------------------------------------------------------------|
| Applicant(s): Burn Cottage Roa        |                                                             |                                                                                                                     |
| Type of resource consent: Land L      | ise and Subdivision                                         |                                                                                                                     |
| Proposed activity: To subdivide the   | 32 hectare subject property into 4                          | rural and rural lifestyle allotments as                                                                             |
| shown on the attached plan. Each allo | tment will contain a dwelling while Lot                     | 1 will also contain a managers residence.                                                                           |
|                                       |                                                             | -                                                                                                                   |
| Location of site: 172 Burn Cottag     | ge Road, approximately 2km r                                | north of Cromwell                                                                                                   |
|                                       |                                                             |                                                                                                                     |
| I have sighted all the attached plans | and supporting information for the                          | above activity.                                                                                                     |
| I hereby give unconditional approva   | Il for the application to be processed                      | d without public notification.                                                                                      |
| activity may have on me, when co      | nsidering whether this application s                        | account any effects that the proposed should be notified (Section 95E of the alld be granted (Section 104(3) of the |
| TO BE COMPLETED BY THE PER            |                                                             | AL                                                                                                                  |
| Name: Donald Mor                      | 2 young.                                                    |                                                                                                                     |
| Organisation: Former                  | _                                                           |                                                                                                                     |
| Address: Te Oma 303                   | Burn Cottage Rd                                             | Gromwell 9384                                                                                                       |
| AM                                    |                                                             |                                                                                                                     |
| - Ku ping.                            |                                                             | -12-22                                                                                                              |
| Signature                             | Date                                                        |                                                                                                                     |
| Name: 9 des n                         | ot know I had to                                            | sign the abatche Imap                                                                                               |
| Organisation:                         |                                                             |                                                                                                                     |
| Address:                              |                                                             | Aly                                                                                                                 |
|                                       |                                                             |                                                                                                                     |
| Oi                                    | Duta                                                        |                                                                                                                     |
| Signature                             | Date                                                        |                                                                                                                     |
| Checklist:                            |                                                             |                                                                                                                     |
| ☐ Signature of all legal owners       | ☐ Site and/or subdivision plan with all required signatures | ☐ Elevations with all required signatures (if applicable)                                                           |

### **Affected Persons Approval**

CENTRAL CYAGO

To:

The Manager, Planning and Environment

Central Otago District Council

PO Box 122 Alexandra 9340

| TO BE COMPLETED BY THE PERSON(S) REQUESTING APPROVAL                                                                                                                                                                                                                                                                                                    |
|---------------------------------------------------------------------------------------------------------------------------------------------------------------------------------------------------------------------------------------------------------------------------------------------------------------------------------------------------------|
| Applicant(s): Burn Cottage Road JV Ltd                                                                                                                                                                                                                                                                                                                  |
| Type of resource consent: Land use and Subdivision                                                                                                                                                                                                                                                                                                      |
| Proposed activity: To subdivide the 32 hectare subject property into 4 rural and rural lifestyle allotments as                                                                                                                                                                                                                                          |
| shown on the attached plan. Each allotment will contain a dwelling while Lot 1 will also contain a managers residence.                                                                                                                                                                                                                                  |
|                                                                                                                                                                                                                                                                                                                                                         |
| Location of site: 172 Burn Cottage Road, approximately 2km north of Cromwell                                                                                                                                                                                                                                                                            |
|                                                                                                                                                                                                                                                                                                                                                         |
| I have sighted all the attached plans and supporting information for the above activity.                                                                                                                                                                                                                                                                |
| I hereby give unconditional approval for the application to be processed without public notification.                                                                                                                                                                                                                                                   |
| I understand that, by giving approval, the Council will not take into account any effects that the proposed activity may have on me, when considering whether this application should be notified (Section 95E of the Resource Management Act 1991) and whether the application should be granted (Section 104(3) of the Resource Management Act 1991). |
| TO BE COMPLETED BY THE PERSON(S) GIVING THEIR APPROVAL  Name: LESCIE + LYN DICK. (244 Burn Cottage Roc                                                                                                                                                                                                                                                  |
| Organisation:                                                                                                                                                                                                                                                                                                                                           |
| Address: 13-1-2023.  Signature Date                                                                                                                                                                                                                                                                                                                     |
| Name:                                                                                                                                                                                                                                                                                                                                                   |
| Organisation:                                                                                                                                                                                                                                                                                                                                           |
| Address:                                                                                                                                                                                                                                                                                                                                                |
|                                                                                                                                                                                                                                                                                                                                                         |