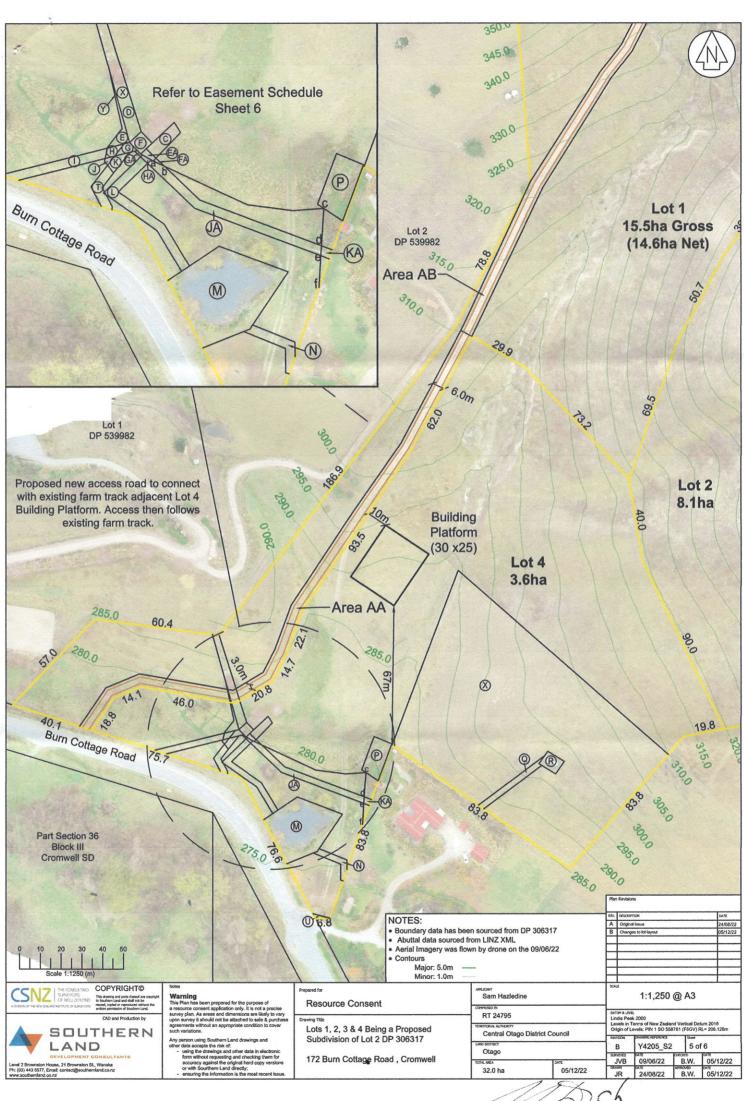

### **Affected Persons Approval**

To:

The Manager, Planning and Environment

Central Otago District Council

PO Box 122 Alexandra 9340

| TO BE COMPLETED BY THE PER            | SON(S) REQUESTING APPROVA                                   | AL                                                                                                                  |
|---------------------------------------|-------------------------------------------------------------|---------------------------------------------------------------------------------------------------------------------|
| Applicant(s): Burn Cottage Roa        |                                                             |                                                                                                                     |
| Type of resource consent: Land L      | ise and Subdivision                                         |                                                                                                                     |
| Proposed activity: To subdivide the   | 32 hectare subject property into 4                          | rural and rural lifestyle allotments as                                                                             |
| shown on the attached plan. Each allo | tment will contain a dwelling while Lot                     | 1 will also contain a managers residence.                                                                           |
|                                       |                                                             | -                                                                                                                   |
| Location of site: 172 Burn Cottag     | ge Road, approximately 2km r                                | north of Cromwell                                                                                                   |
|                                       |                                                             |                                                                                                                     |
| I have sighted all the attached plans | and supporting information for the                          | above activity.                                                                                                     |
| I hereby give unconditional approva   | Il for the application to be processed                      | d without public notification.                                                                                      |
| activity may have on me, when co      | nsidering whether this application s                        | account any effects that the proposed should be notified (Section 95E of the alld be granted (Section 104(3) of the |
| TO BE COMPLETED BY THE PER            |                                                             | AL                                                                                                                  |
| Name: Donald Mor                      | 2 young.                                                    |                                                                                                                     |
| Organisation: Former                  | _                                                           |                                                                                                                     |
| Address: Te Oma 303                   | Burn Cottage Rd                                             | Gromwell 9384                                                                                                       |
| AM                                    |                                                             |                                                                                                                     |
| - Ku ping.                            |                                                             | -12-22                                                                                                              |
| Signature                             | Date                                                        |                                                                                                                     |
| Name: 9 des n                         | ot know I had to                                            | sign the abatche Imap                                                                                               |
| Organisation:                         |                                                             |                                                                                                                     |
| Address:                              |                                                             | Aly                                                                                                                 |
|                                       |                                                             |                                                                                                                     |
| Oi                                    | Duta                                                        |                                                                                                                     |
| Signature                             | Date                                                        |                                                                                                                     |
| Checklist:                            |                                                             |                                                                                                                     |
| ☐ Signature of all legal owners       | ☐ Site and/or subdivision plan with all required signatures | ☐ Elevations with all required signatures (if applicable)                                                           |

### **Affected Persons Approval**

CENTRAL CYAGO

To:

The Manager, Planning and Environment

Central Otago District Council

PO Box 122 Alexandra 9340

| TO BE COMPLETED BY THE PERSON(S) REQUESTING APPROVAL                                                                                                                                                                                                                                                                                                    |
|---------------------------------------------------------------------------------------------------------------------------------------------------------------------------------------------------------------------------------------------------------------------------------------------------------------------------------------------------------|
| Applicant(s): Burn Cottage Road JV Ltd                                                                                                                                                                                                                                                                                                                  |
| Type of resource consent: Land use and Subdivision                                                                                                                                                                                                                                                                                                      |
| Proposed activity: To subdivide the 32 hectare subject property into 4 rural and rural lifestyle allotments as                                                                                                                                                                                                                                          |
| shown on the attached plan. Each allotment will contain a dwelling while Lot 1 will also contain a managers residence.                                                                                                                                                                                                                                  |
|                                                                                                                                                                                                                                                                                                                                                         |
| Location of site: 172 Burn Cottage Road, approximately 2km north of Cromwell                                                                                                                                                                                                                                                                            |
|                                                                                                                                                                                                                                                                                                                                                         |
| I have sighted all the attached plans and supporting information for the above activity.                                                                                                                                                                                                                                                                |
| I hereby give unconditional approval for the application to be processed without public notification.                                                                                                                                                                                                                                                   |
| I understand that, by giving approval, the Council will not take into account any effects that the proposed activity may have on me, when considering whether this application should be notified (Section 95E of the Resource Management Act 1991) and whether the application should be granted (Section 104(3) of the Resource Management Act 1991). |
| TO BE COMPLETED BY THE PERSON(S) GIVING THEIR APPROVAL  Name: LESCIE + LYN DICK. (244 Burn Cottage Roc                                                                                                                                                                                                                                                  |
| Organisation:                                                                                                                                                                                                                                                                                                                                           |
| Address: 13-1-2023.  Signature Date                                                                                                                                                                                                                                                                                                                     |
| Name:                                                                                                                                                                                                                                                                                                                                                   |
| Organisation:                                                                                                                                                                                                                                                                                                                                           |
| Address:                                                                                                                                                                                                                                                                                                                                                |
|                                                                                                                                                                                                                                                                                                                                                         |