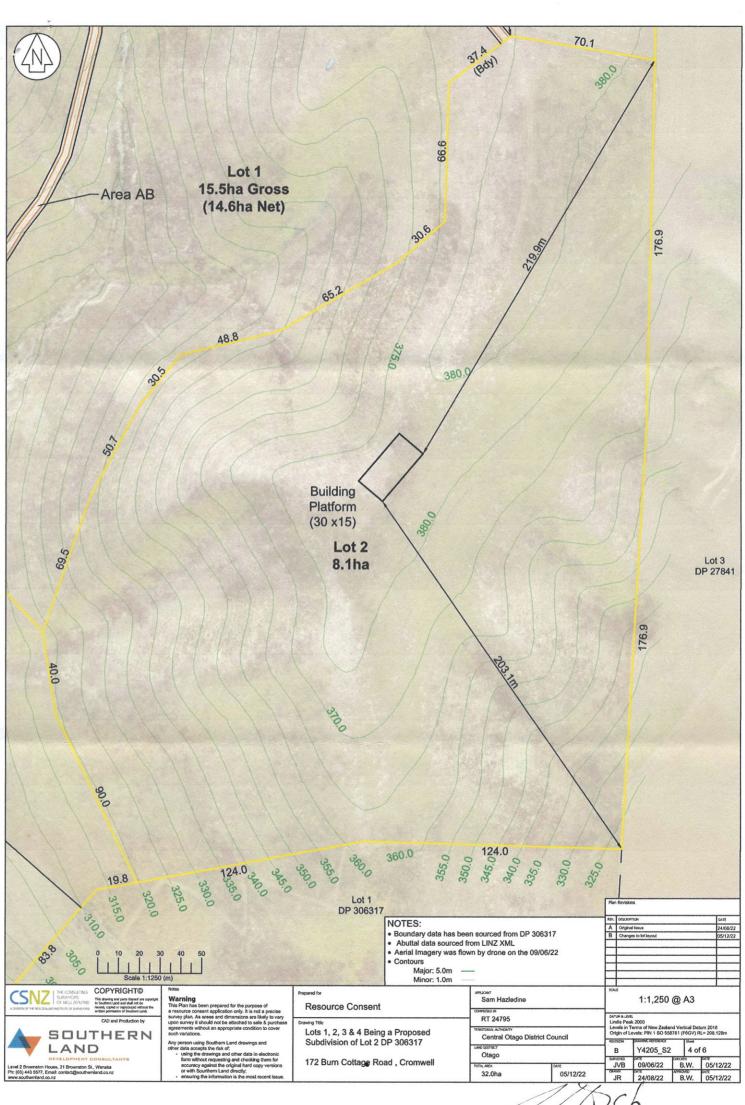

| B W          | 05/12/22     |              |  |  |
|               | A STATE OF THE PARTY OF THE PAR | Council Linds P Lovella in Origin of Revolution A A SURVIVED JVB IDATE JVB IDATE LORGING TO THE COUNTY IN THE COUN | Not To       | Not To Scale | Not To Scale |  |  |











### **Affected Persons Approval**



To: The Manager, Planning and Environment Central Otago District Council

TO BE COMPLETED BY THE PERSON(S) REQUESTING APPROVAL

PO Box 122 Alexandra 9340

| Applicant(s): Burn Cottage Road       | d JV Ltd                                                    |                                                                                                                 |
|---------------------------------------|-------------------------------------------------------------|-----------------------------------------------------------------------------------------------------------------|
| Type of resource consent: Land u      | se and Subdivision                                          |