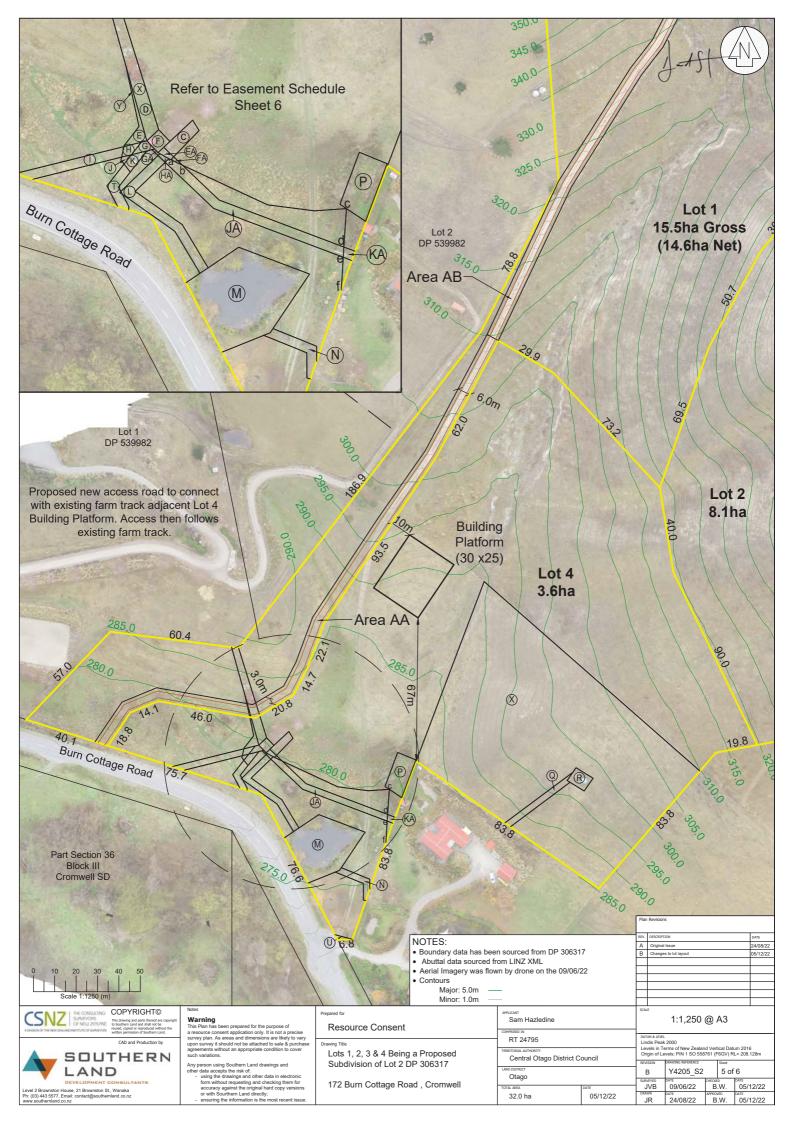

## **EASEMENT SCHEDULE**

| Schedule of Proposed Easements      |       |                                      |                                       |  |  |
|-------------------------------------|-------|--------------------------------------|---------------------------------------|--|--|
| Purpose                             | Shown | Servient Tenement<br>(Burdened Land) | Dominant Tenement<br>(Benefited Land) |  |  |
|                                     | AA    | Lot 1 Hereon                         | Lot 2, 3 Hereon                       |  |  |
| Right of Way, Right to convey water | AB    | Lot 1 Hereon                         | Lot 2, 3 Hereon                       |  |  |
| & electricity                       | AC    | Lot 1 Hereon                         | Lot 3 Hereon                          |  |  |
|                                     | AD    | Lot 1 Hereon                         | Lot 2, 3 Hereon                       |  |  |

| Schedule of Existing Easements             |                                       |                                      |                   |  |  |
|--------------------------------------------|---------------------------------------|--------------------------------------|-------------------|--|--|
| Purpose                                    | Shown                                 | Servient Tenement<br>(Burdened Land) | Creating Document |  |  |
| Right to convey water                      | E, G, H, J, K                         | Lot 4 Hereon                         | El 11579049.7     |  |  |
|                                            | EA, FA, GA, HA, JA, KA, L,<br>N, Q, F | Lot 4 Hereon                         | EC 5280259.3      |  |  |
|                                            | HA, L, N, a-b-c-d-e-f                 | Lot 4 Hereon                         | T 5010357.2       |  |  |
|                                            | D                                     | Lot 4 Hereon                         | EC 5116837.2      |  |  |
|                                            | C, EA, P                              | Lot 4 Hereon                         | T 5010357.2       |  |  |
| Right to take water                        | C, EA                                 | Lot 4 Hereon                         | EC 5116837.2      |  |  |
|                                            | C, EA                                 | Lot 4 Hereon                         | EC 5280259.3      |  |  |
| Right to store water                       | M                                     | Lot 4 Hereon                         | T 5010357.2       |  |  |
| right to store water                       | M, R                                  | Lot 4 Hereon                         | EC 5280259.3      |  |  |
| Right to pump water                        | F                                     | Lot 4 Hereon                         | EC 5280259.3      |  |  |
| Right to pump water and a transformer site | F                                     | Lot 4 Hereon                         | EC 5116837.2      |  |  |
|                                            | F                                     | Lot 4 Hereon                         | El 11579049.7     |  |  |
| Right to convey electricity                | EA, FA, GA, HA, JA, KA, F             | Lot 4 Hereon                         | EC 5280259.3      |  |  |
|                                            | D, G, H, I                            | Lot 4 Hereon                         | EC 5116837.2      |  |  |
| Right of Way                               | U                                     | Lot 4 Hereon                         | EC 5280259.3      |  |  |

| Sche                                                     |               |                                      |                                |                  |  |
|----------------------------------------------------------|---------------|--------------------------------------|--------------------------------|------------------|--|
| Purpose                                                  | Shown         | Servient Tenement<br>(Burdened Land) | Grantee                        | Creating Documen |  |
| Right to convey water                                    | D, F, G, K, T | Lot 4 Hereon                         | Briar Ridge Management         | El 11579049.8    |  |
|                                                          | D, E, G, H, I | Lot 4 Hereon                         | Aurora Energy Limited          | EI 11579049.9    |  |
| Right to convey electricity                              | F, G, H, I    | Lot 4 Hereon                         | Dunedin Electricity<br>Limited | T 5116837.3      |  |
| Right to establish & maintain an electricity transformer | F             | Lot 4 Hereon                         | Dunedin Electricity<br>Limited | T 5116837.3      |  |

| Table of Existing Covenants          |         |                                      |                   |  |
|--------------------------------------|---------|--------------------------------------|-------------------|--|
| Purpose                              | Shown   | Servient Tenement<br>(Burdened Land) | Creating Document |  |
| No structure will be built or placed | Q, R, X | Lot 4 Hereon                         | T 5280259.5       |  |
| No structure will be built or placed | Q, R, X | Lot 4 Hereon                         | T 5116837.4       |  |

# EASEMENT SCHEDULE

| Schedule of Proposed Easements      |       |                                      |                                       |  |  |
|-------------------------------------|-------|--------------------------------------|---------------------------------------|--|--|
| Purpose                             | Shown | Servient Tenement<br>(Burdened Land) | Dominant Tenement<br>(Benefited Land) |  |  |
|                                     | AA    | Lot 1 Hereon                         | Lot 2, 3 Hereon                       |  |  |
| Right of Way, Right to convey water | AB    | Lot 1 Hereon                         | Lot 2, 3 Hereon                       |  |  |
| & electricity                       | AC    | Lot 1 Hereon                         | Lot 3 Hereon                          |  |  |
|                                     | AD    | Lot 1 Hereon                         | Lot 2, 3 Hereon                       |  |  |

|                                               | Schedule of Existing Ease             | ements                               |                   |  |
|-----------------------------------------------|---------------------------------------|--------------------------------------|-------------------|--|
| Purpose                                       | Shown                                 | Servient Tenement<br>(Burdened Land) | Creating Document |  |
|                                               | E, G, H, J, K                         | Lot 4 Hereon                         | EI 11579049.7     |  |
| Right to convey water                         | EA, FA, GA, HA, JA, KA, L,<br>N, Q, F | Lot 4 Hereon                         | EC 5280259.3      |  |
|                                               | HA, L, N, a-b-c-d-e-f                 | Lot 4 Hereon                         | T 5010357.2       |  |
|                                               | D                                     | Lot 4 Hereon                         | EC 5116837.2      |  |
|                                               | C, EA, P                              | Lot 4 Hereon                         | T 5010357.2       |  |
| Right to take water                           | C, EA                                 | Lot 4 Hereon                         | EC 5116837.2      |  |
|                                               | C, EA                                 | Lot 4 Hereon                         | EC 5280259.3      |  |
| Right to store water                          | M                                     | Lot 4 Hereon                         | T 5010357.2       |  |
| rigit to stole water                          | M, R                                  | Lot 4 Hereon                         | EC 5280259.3      |  |
| Right to pump water                           | F                                     | Lot 4 Hereon                         | EC 5280259.3      |  |
| Right to pump water and a<br>transformer site | F                                     | Lot 4 Hereon                         | EC 5116837.2      |  |
|                                               | F                                     | Lot 4 Hereon                         | El 11579049.7     |  |
| Right to convey electricity                   | EA, FA, GA, HA, JA, KA, F             | Lot 4 Hereon                         | EC 5280259.3      |  |
|                                               | D, G, H, I                            | Lot 4 Hereon                         | EC 5116837.2      |  |
| Right of Way                                  | U                                     | Lot 4 Hereon                         | EC 5280259.3      |  |

| Sche                                                     |               |                                      |                                |                   |
|----------------------------------------------------------|---------------|--------------------------------------|--------------------------------|-------------------|
| Purpose                                                  | Shown         | Servient Tenement<br>(Burdened Land) | Grantee                        | Creating Document |
| Right to convey water                                    | D, F, G, K, T | Lot 4 Hereon                         | Briar Ridge Management         | EI 11579049.8     |
|                                                          | D, E, G, H, I | Lot 4 Hereon                         | Aurora Energy Limited          | EI 11579049.9     |
| Right to convey electricity                              | F, G, H, I    | Lot 4 Hereon                         | Dunedin Electricity<br>Limited | T 5116837.3       |
| Right to establish & maintain an electricity transformer | F             | Lot 4 Hereon                         | Dunedin Electricity<br>Limited | T 5116837.3       |