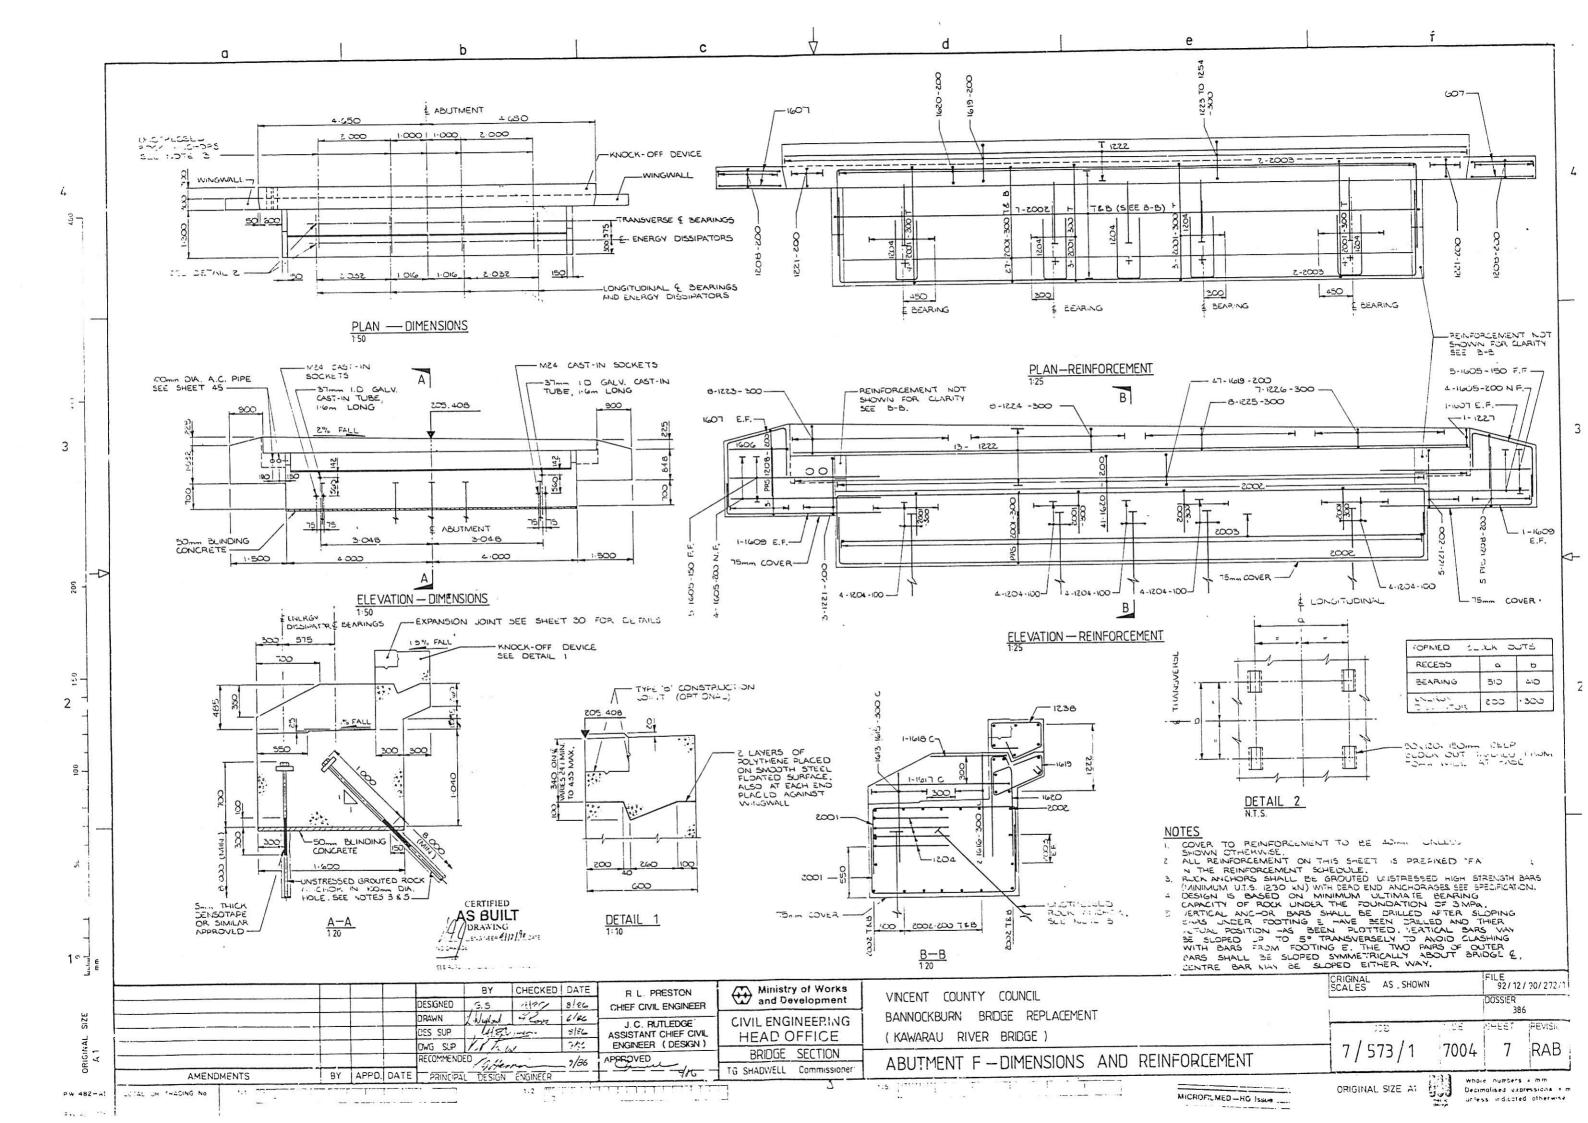

| FORMED BLOCK OUTS    |          |     |  |  |
|----------------------|----------|-----|--|--|
| RECESS               | <u>م</u> | c   |  |  |
| BEARING              | 510      | C.4 |  |  |
| ENERGY<br>DISSIPATOR | 200      | 300 |  |  |