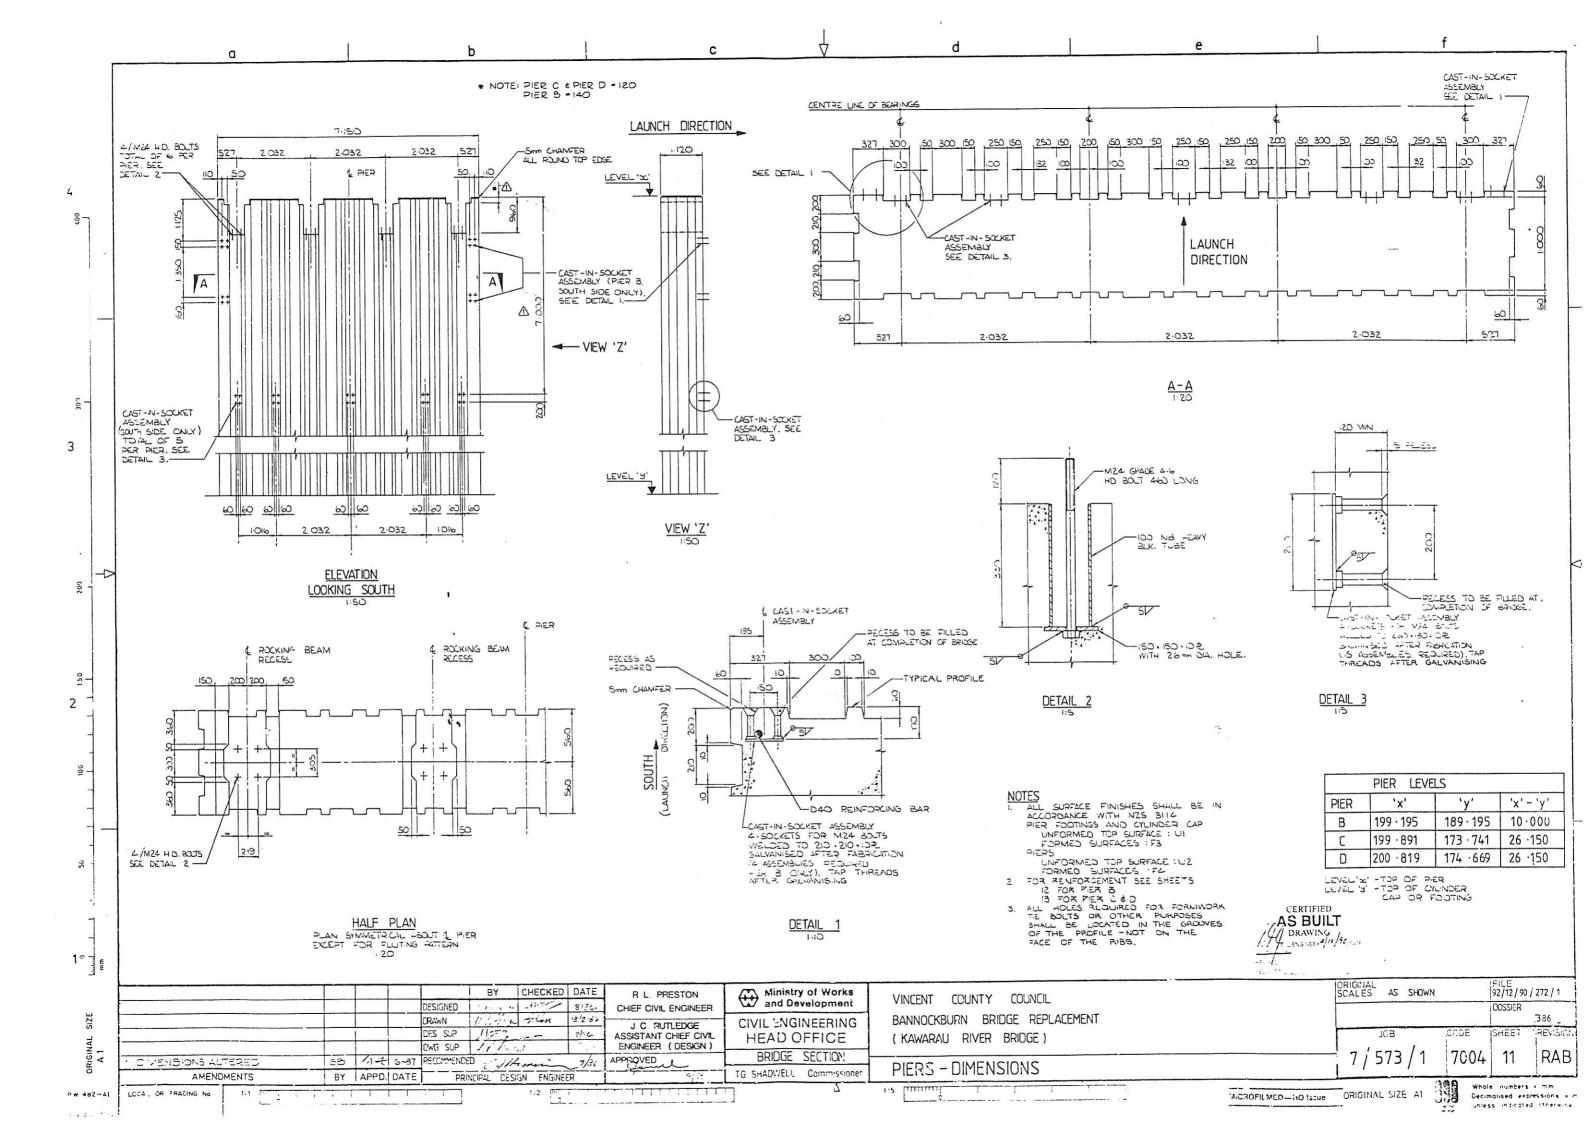

| 300 |  |  |

|                      | ORIGINAL<br>SCALES AS SHOWN |           | FILE<br>92/12/90/272/1 |                                     |
|----------------------|-----------------------------|-----------|------------------------|-------------------------------------|
|                      |                             |           | DOSSER<br>386          |                                     |
|                      | BOL                         | CCDE      | SHEET                  | REVISION                            |
|                      | 7 / 573 / 1                 | 7004      | 5                      | RAB                                 |
| AICROFILMED-HA Isaus | ORIGINAL SIZE AI            | Juil Decu |                        | a mm<br>ressiona a m<br>d otherwise |