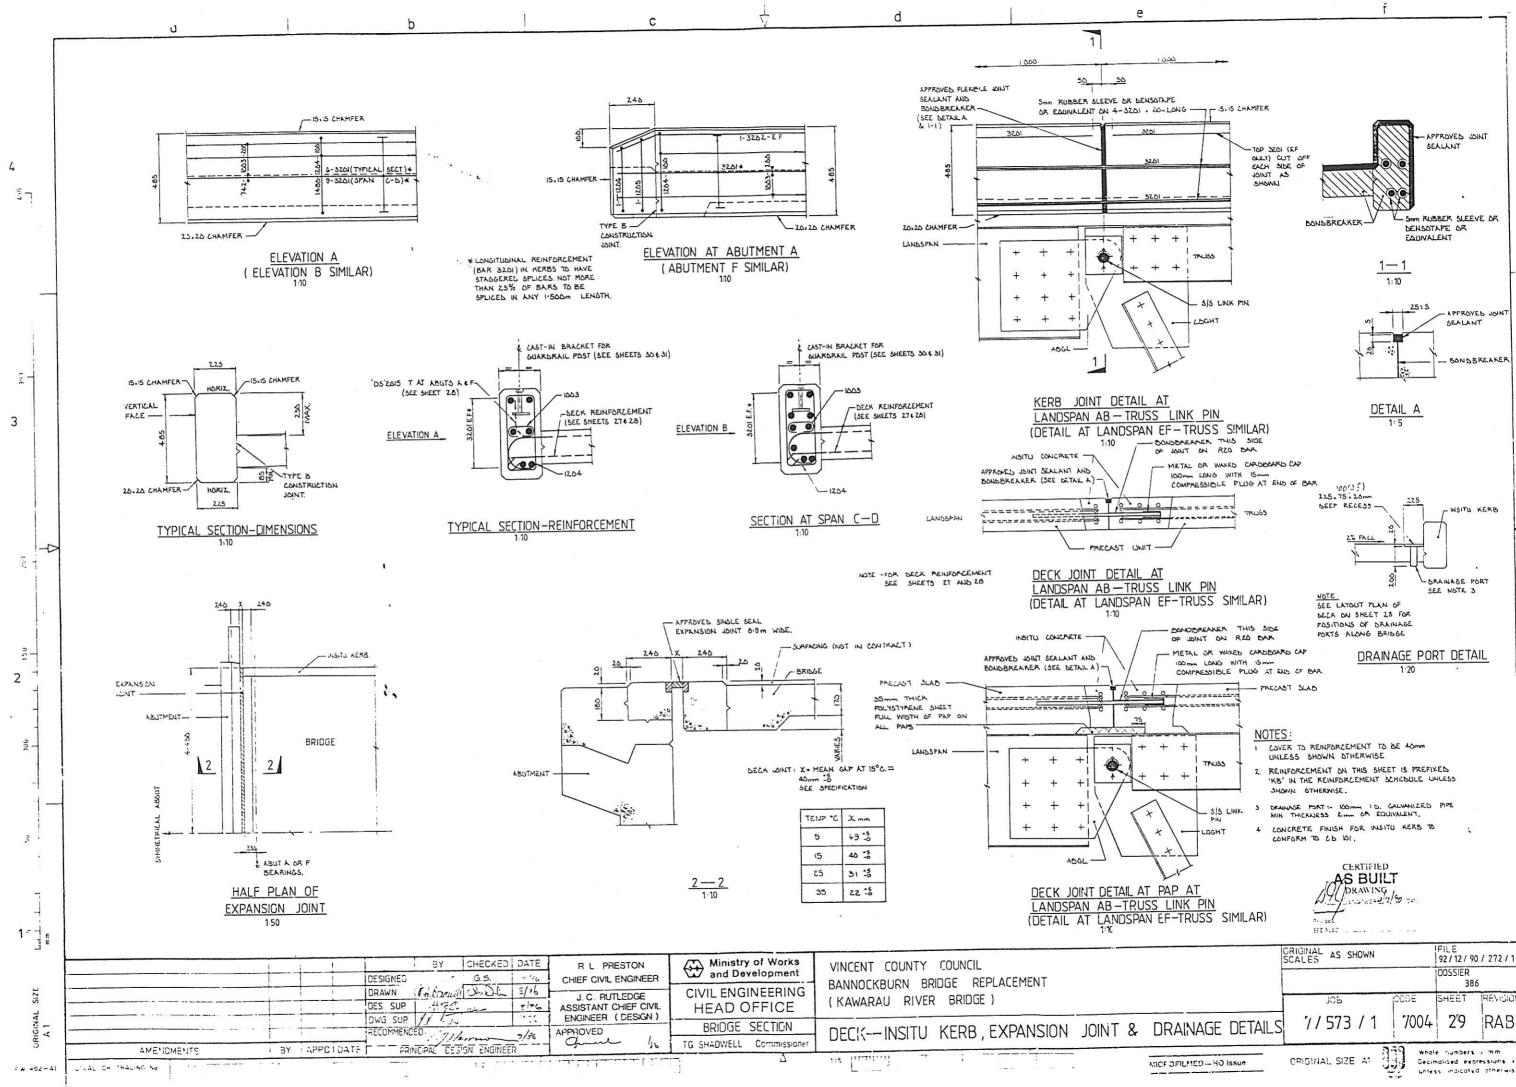

300 |  |  |

|                      | ORIGINAL<br>SCALES AS SHOWN |           | FILE<br>92/12/90/272/1 |                                     |
|----------------------|-----------------------------|-----------|------------------------|-------------------------------------|
|                      |                             |           | DOSSER<br>386          |                                     |
|                      | BOL                         | CCDE      | SHEET                  | REVISION                            |
|                      | 7 / 573 / 1                 | 7004      | 5                      | RAB                                 |
| AICROFILMED-HA Isaus | ORIGINAL SIZE AI            | Juil Decu |                        | a mm<br>ressiona a m<br>d otherwise |