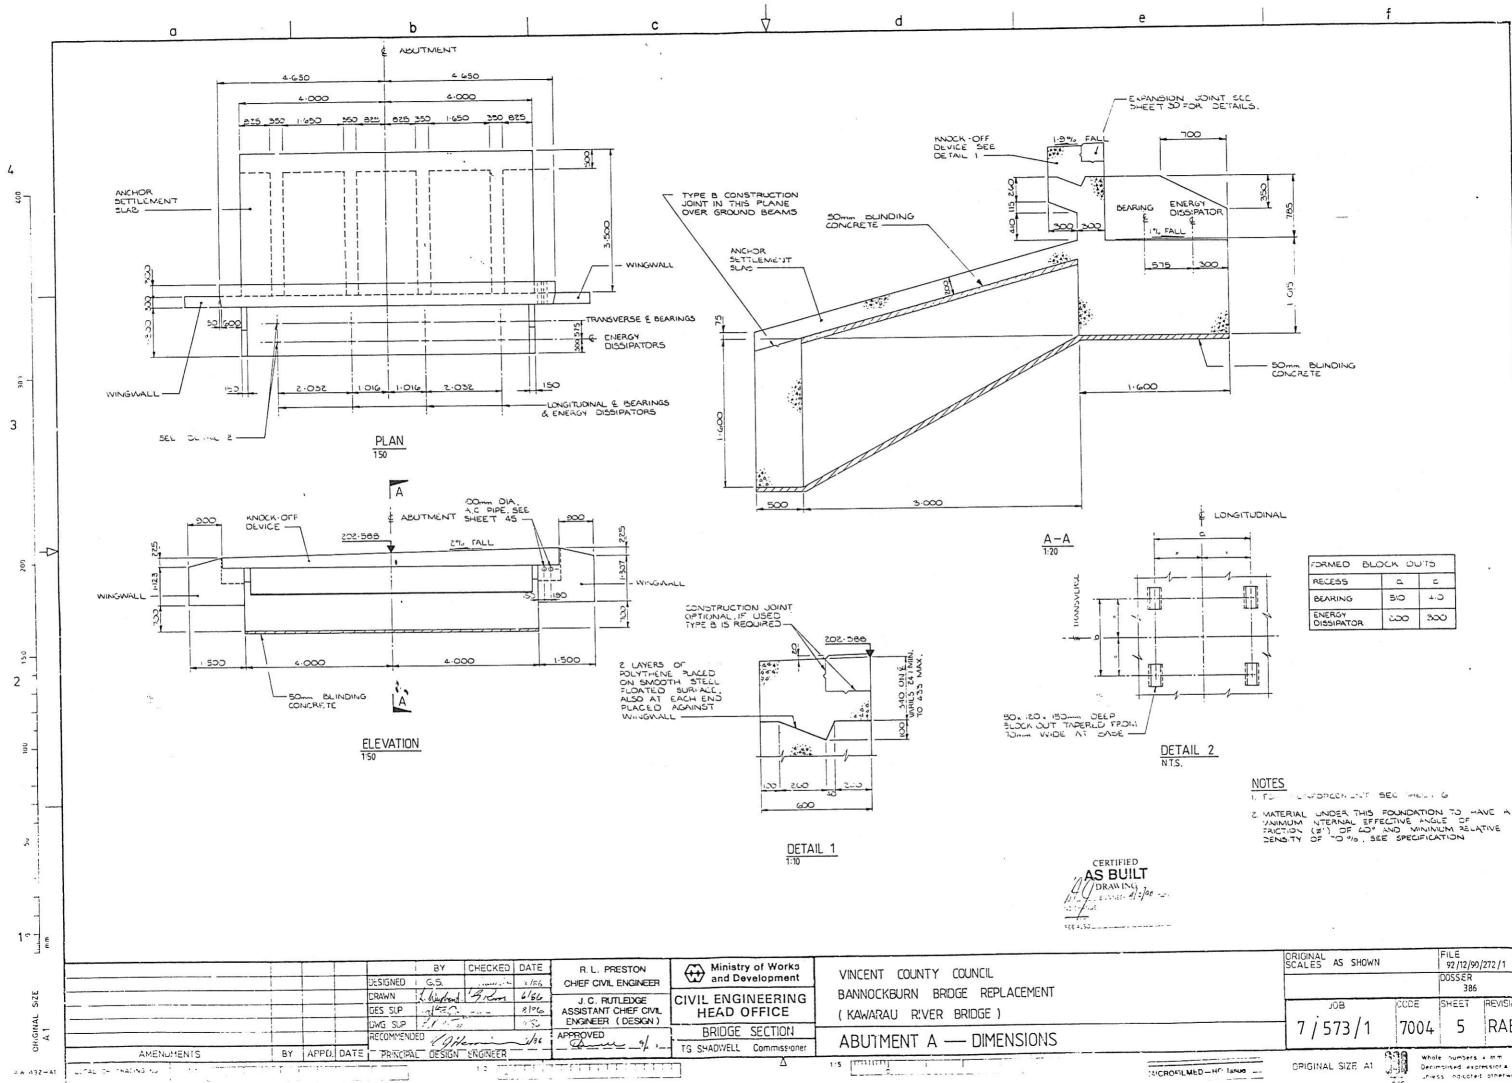

| FORMED BLOCK OUTS    |          |     |  |  |
|----------------------|----------|-----|--|--|
| RECESS               | <u>م</u> | c   |  |  |
| BEARING              | 510      | C.4 |  |  |
| ENERGY<br>DISSIPATOR | 200      | 300 |  |  |

|                      | ORIGINAL<br>SCALES AS SHOWN |           | FILE<br>92/12/90/272/1 |                                     |
|----------------------|-----------------------------|-----------|------------------------|-------------------------------------|
|                      |                             |           | DOSSER<br>386          |                                     |
|                      | BOL                         | CCDE      | SHEET                  | REVISION                            |
|                      | 7 / 573 / 1                 | 7004      | 5                      | RAB                                 |
| AICROFILMED-HA Isaus | ORIGINAL SIZE AI            | Juil Decu |                        | a mm<br>ressiona a m<br>d otherwise |