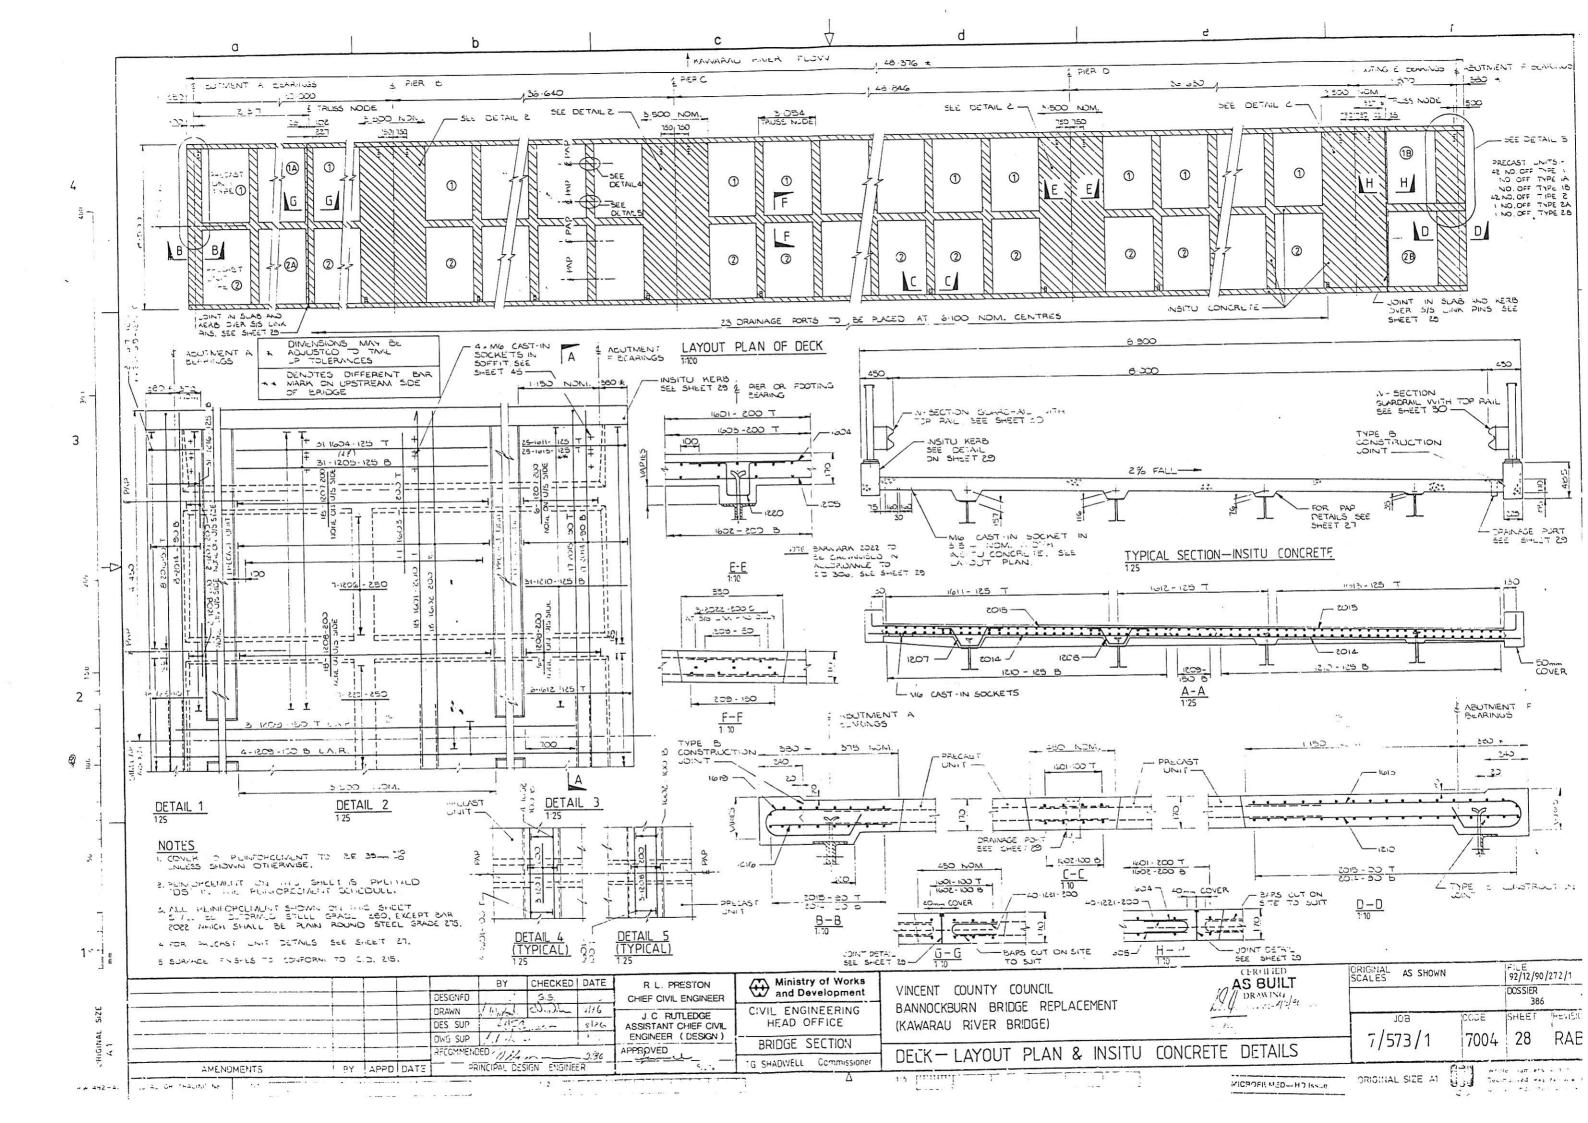

| 300 |  |  |

|                      | ORIGINAL<br>SCALES AS SHOWN |           | FILE<br>92/12/90/272/1 |                                     |
|----------------------|-----------------------------|-----------|------------------------|-------------------------------------|
|                      |                             |           | DOSSER<br>386          |                                     |
|                      | BOL                         | CCDE      | SHEET                  | REVISION                            |
|                      | 7 / 573 / 1                 | 7004      | 5                      | RAB                                 |
| AICROFILMED-HA Isaus | ORIGINAL SIZE AI            | Juil Decu |                        | a mm<br>ressiona a m<br>d otherwise |