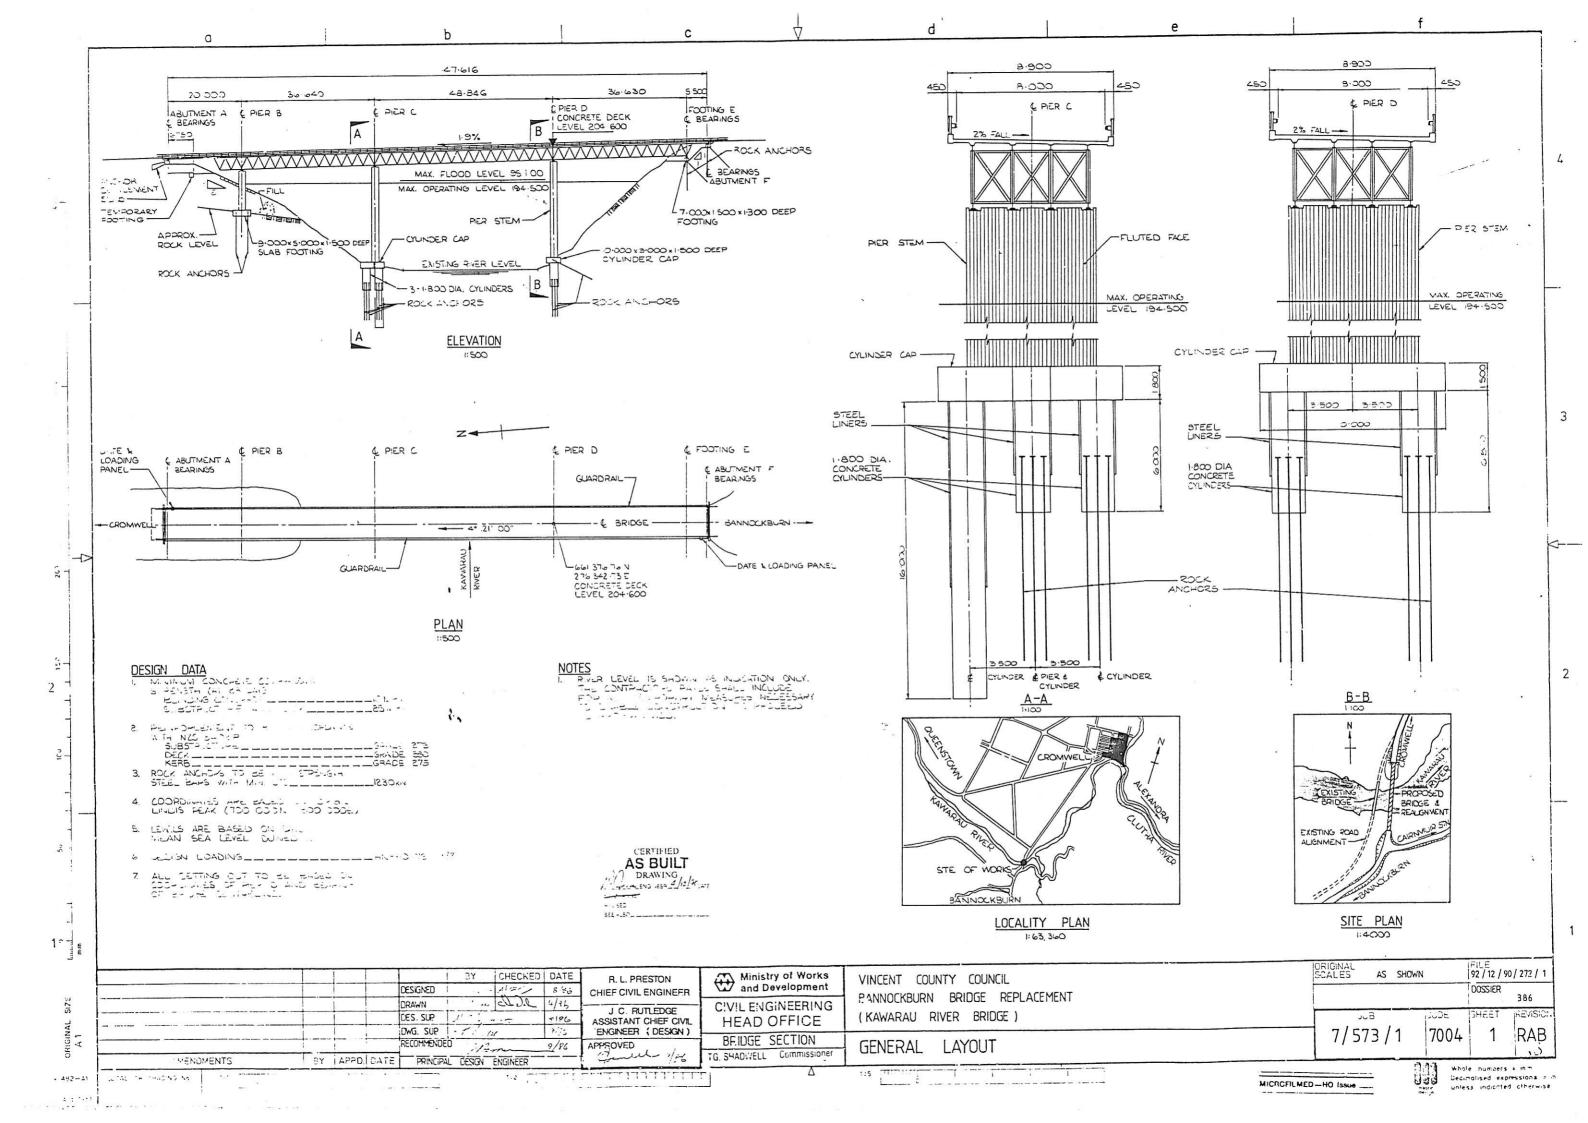

| <br>ORIGINAL<br>SCALES NOT TO SC |                                         |         | FILE<br>92/12/90/272/1 |  |
|----------------------------------|-----------------------------------------|---------|------------------------|--|
|                                  |                                         | DOSSIER | 386                    |  |
| JOB                              | CODE                                    | SHEET   | REVISIO                |  |
| <br>7/573/1                      | 7004                                    | 0       | RAE                    |  |
| <br>WICROFILATED -HO TO HE       | and |         | pressions a            |  |