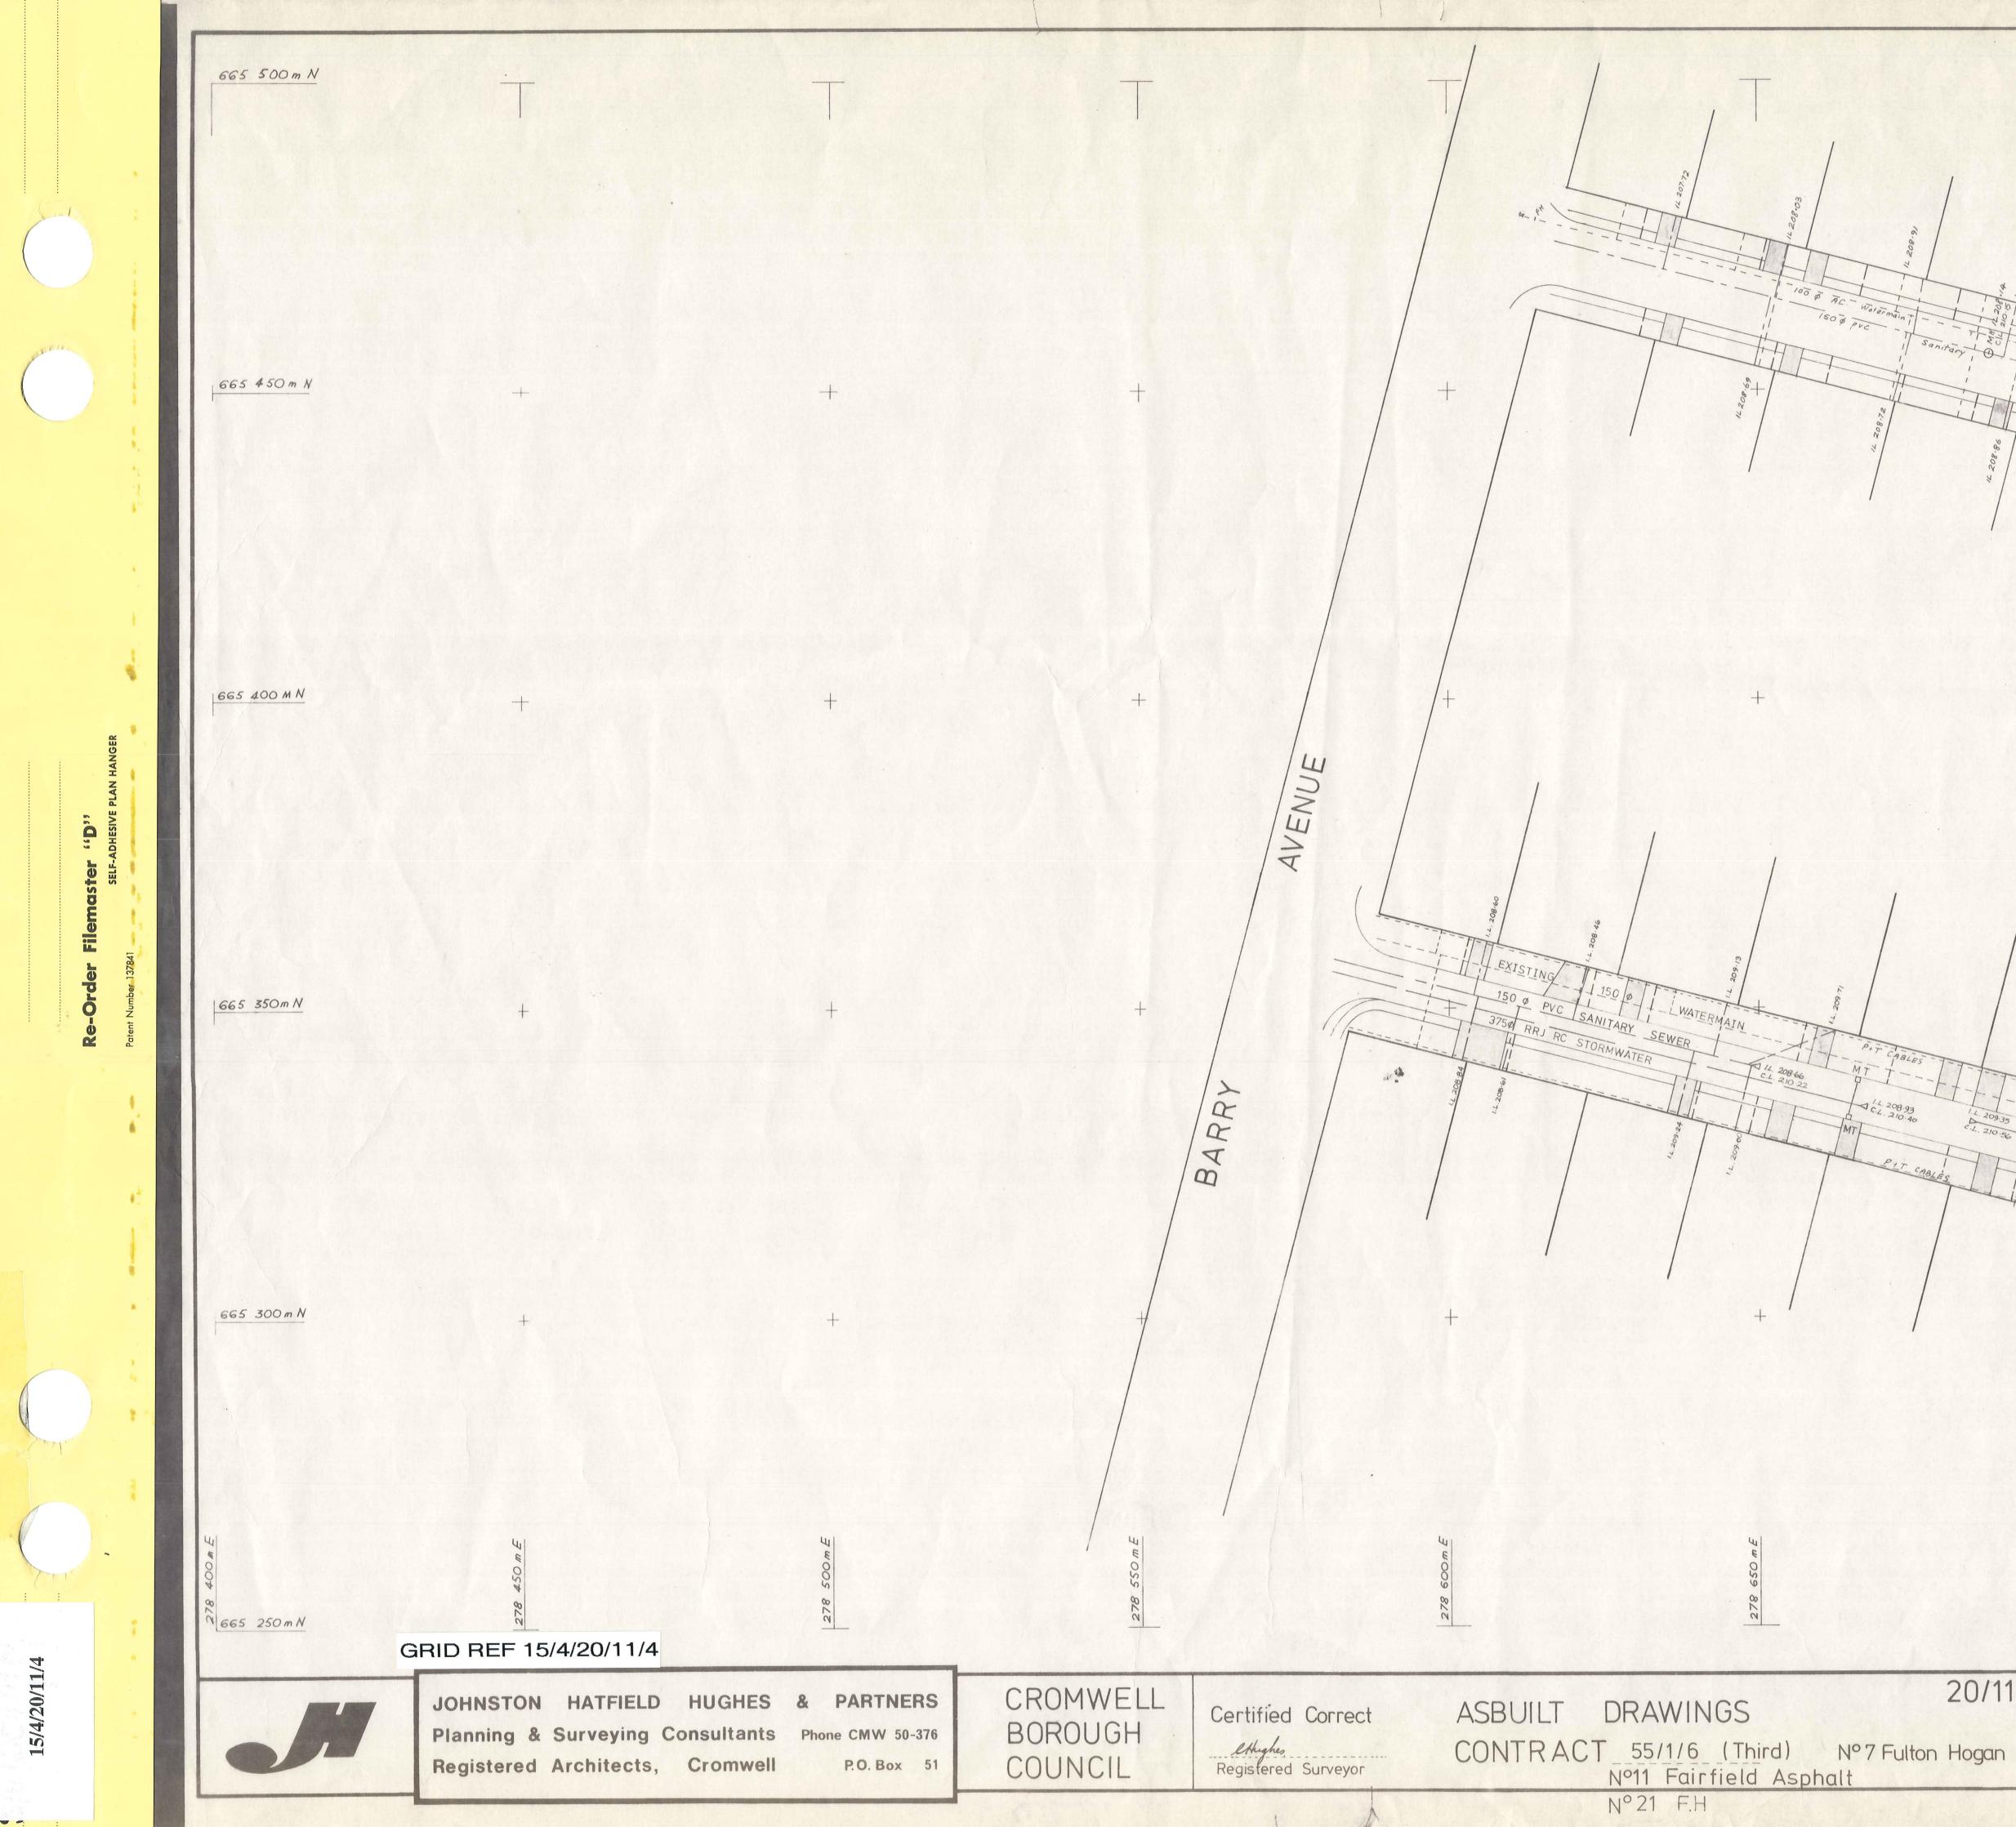

Sanitary O SOLINOID VALVE - 80 0 Sewer -MOLYNEUX AVE. MA 2 GREE NOTE -ELEC. CABLE IN SAME TRENCH to CONTROL UNIT of COLERAINE ST. TREE SOLINOID VALVE 5 BRUCE MAYO PL. KERRY CT. JOB Nº. C 147 ORIGINAL SCALE 6 Jughes DRAWN SURVEY 10/82 20/11 LEVEL TRACED 1:500 CHECKED DESIGN PLAN Nº. C 72 AMENDMENTSInitialsDateDATUMContract N°II Greenway footpaths celect.Adupted Aug 83M. S. L.Contract N°7 Molyneux Ave WAduptes.Sept 83M. S. L.Contract N°21 Mayo Pl. addedW.M.E.July 84Level Bk.Field Bk. Nº. 7 of 7 Sheets