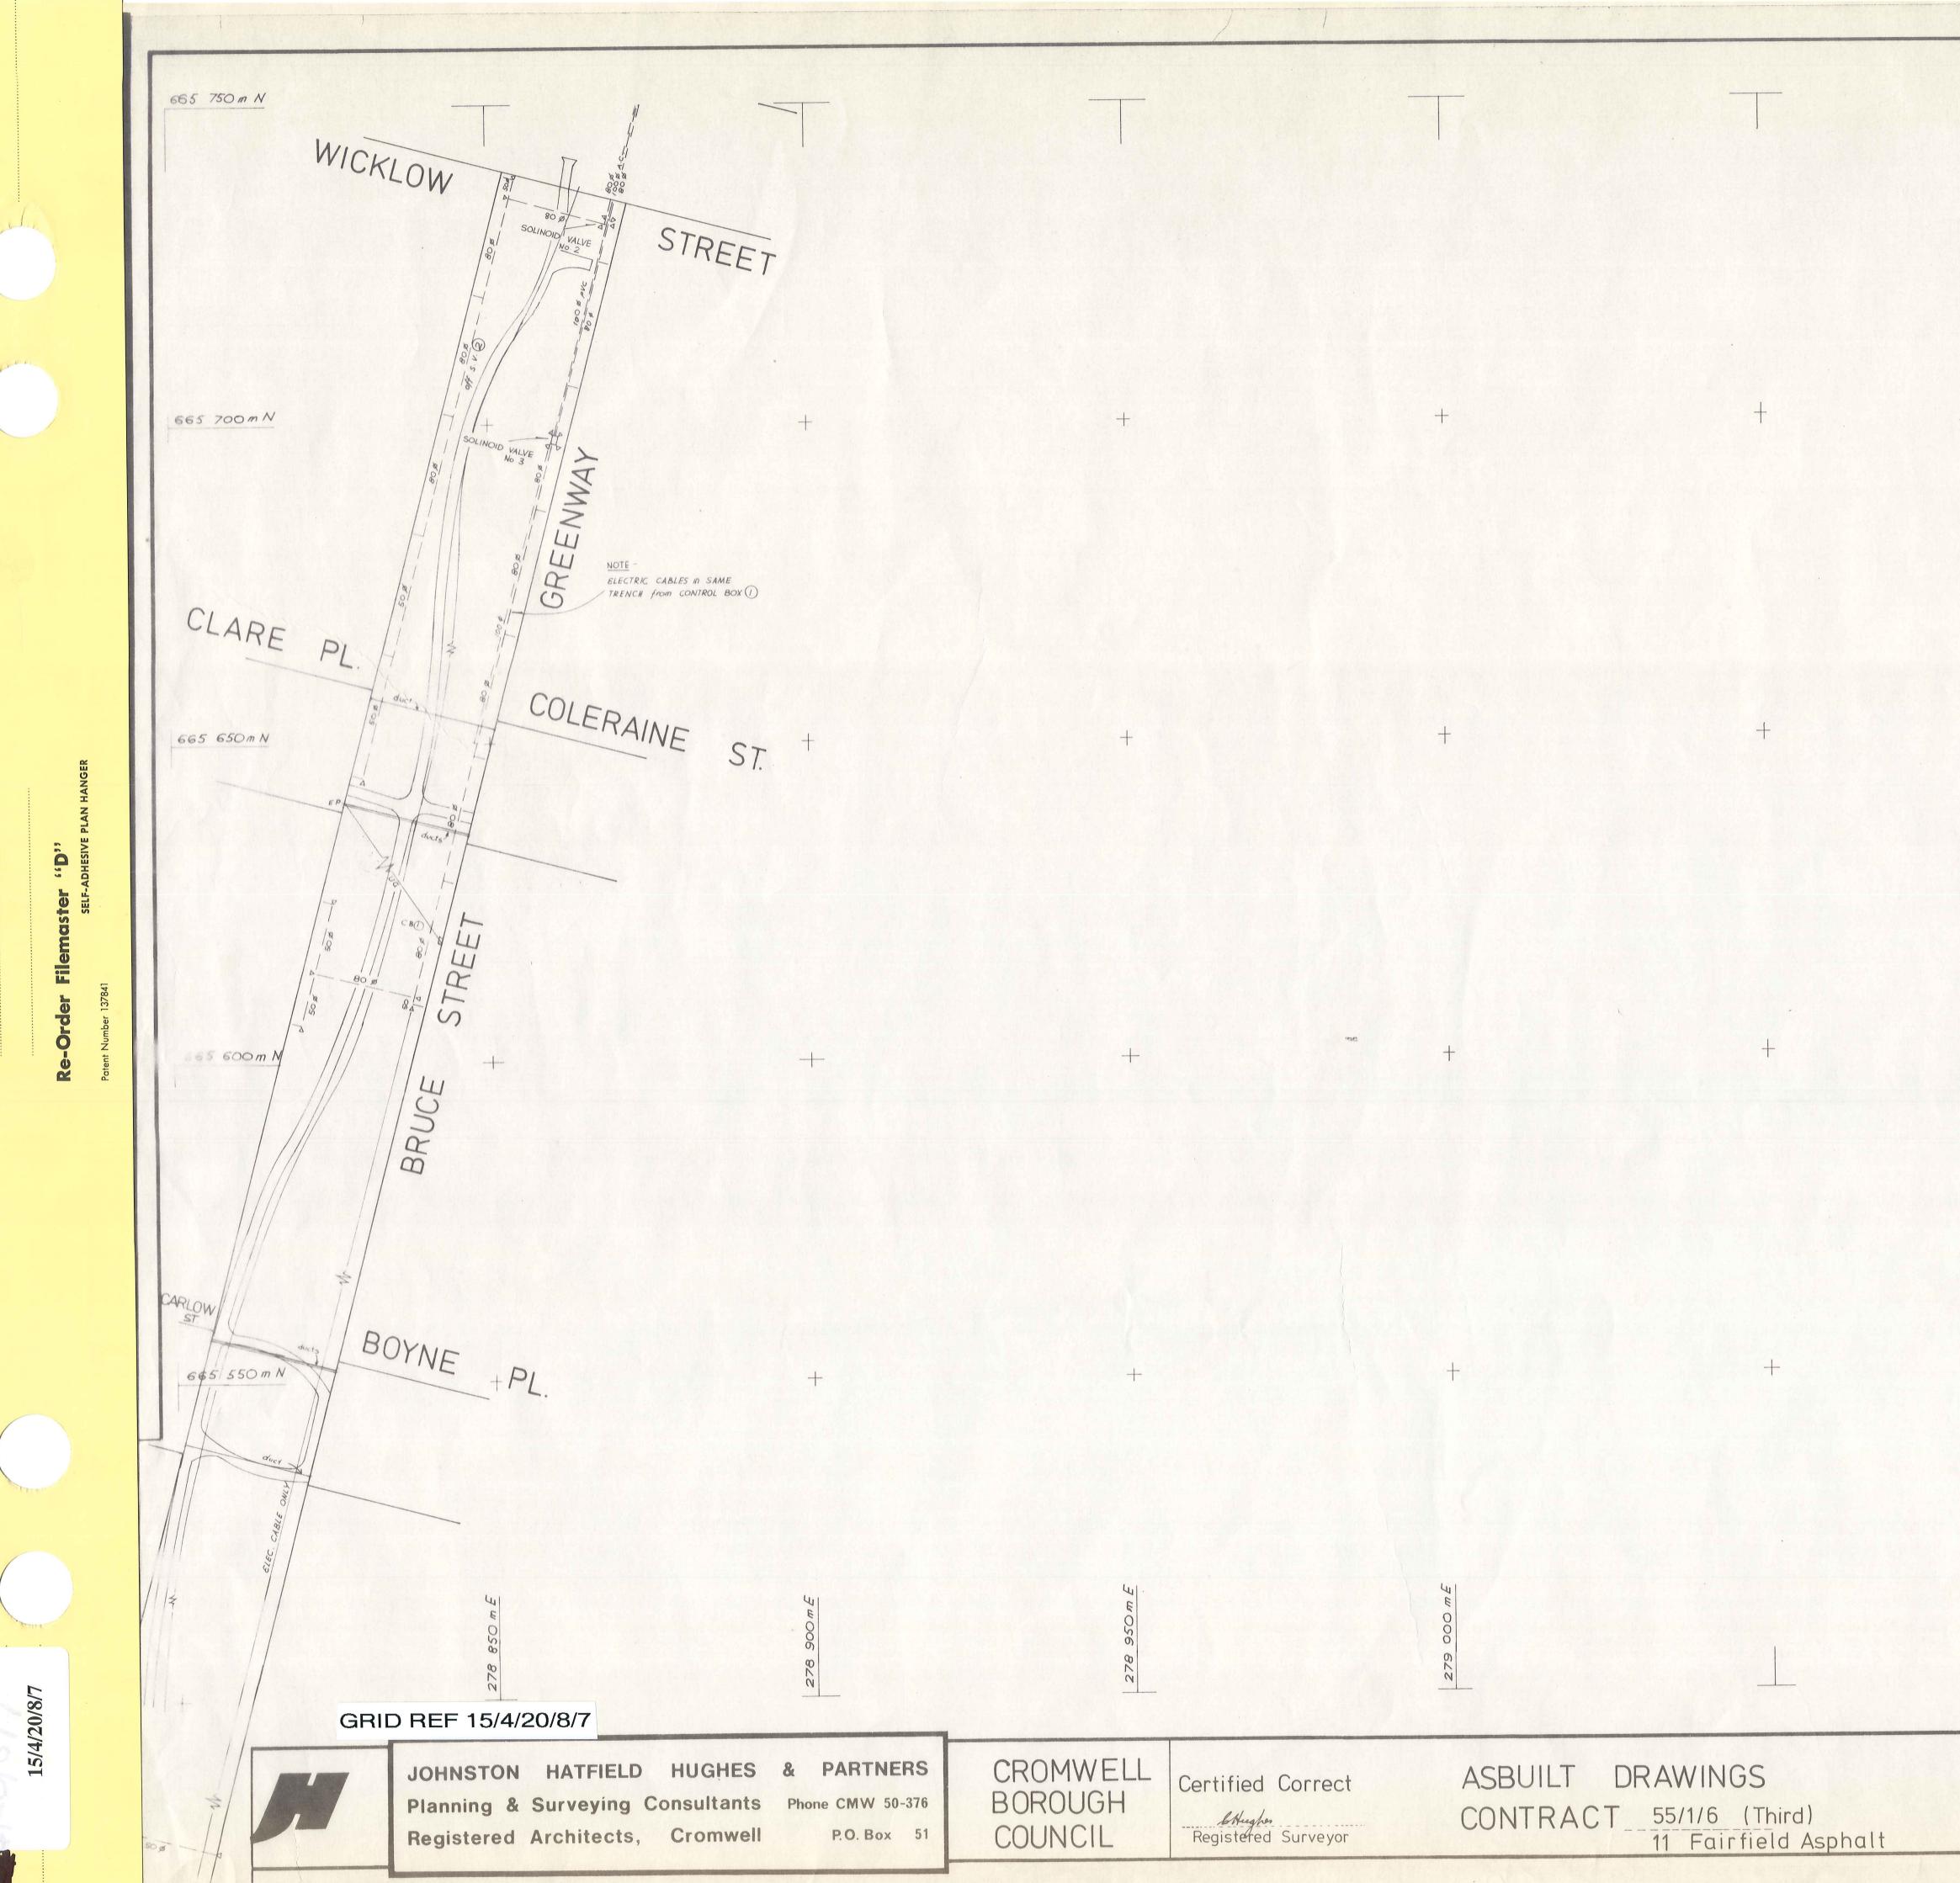

666 000 m N • NEPLUSULTRA STREET + 665 950 m N 665 900 m N GREENWAY 80 \$ \$ ster "D" KIRTLE PL. LEITRUM duct y -Order 665 850 m N - NOTE -ELEC. CABLE in SAME TRENCH from CONTROL BOX () at COLERAINE ST. to SOLINOID VALVE () Re STREE 565 800 m N 11 ----BRUCI WICKLOW 10 80 Ø STREET 80 × 40 80 × 40 665 750 mN 15/4/20/4/1 GRID REF 15/4/20/4/1 JOHNSTON HATFIELD HUGHES & PARTNERS Planning & Surveying Consultants Phone CMW 50-376 Registered Architects, Cromwell P.O. Box 51