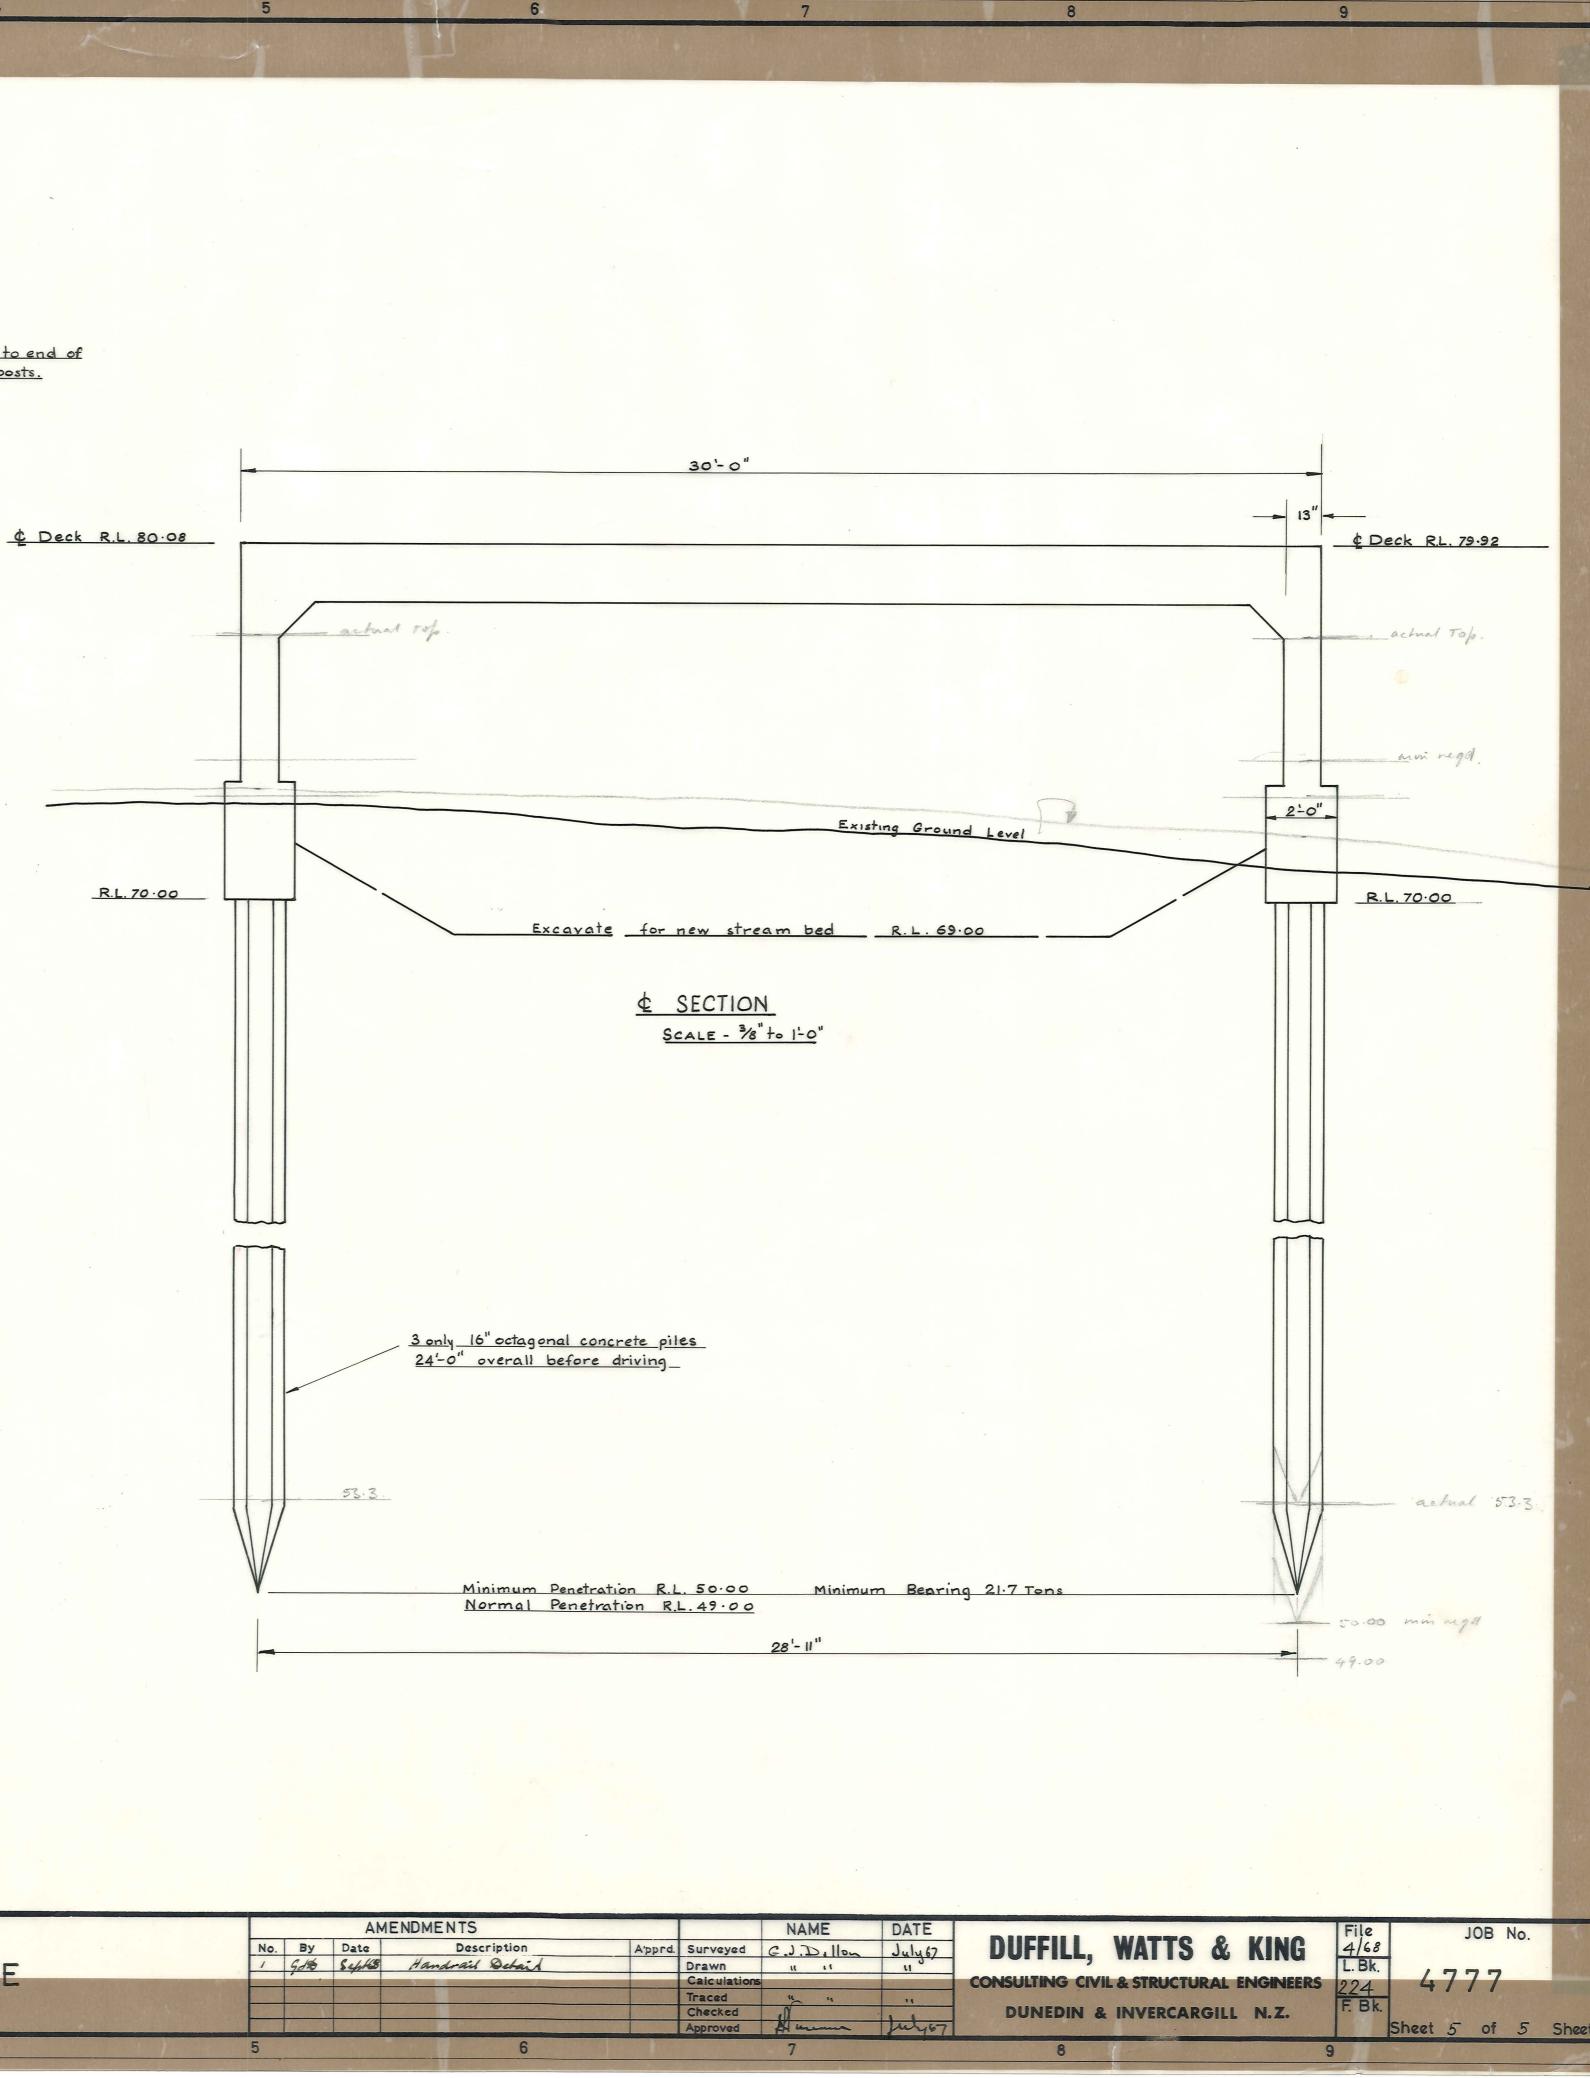

|                                                                                                                |     |           | AME           | ENDMENTS                       |         |                        | NAME        | DATE   |                                  |  |  |
|----------------------------------------------------------------------------------------------------------------|-----|-----------|---------------|--------------------------------|---------|------------------------|-------------|--------|----------------------------------|--|--|
|                                                                                                                | No. | By<br>Gdt | Date<br>Sch48 | Description<br>Handraid Debaid | A'pprd. | Surveyed<br>Drawn      | G.J.D. Ilon | July67 | DUFFILL, WATTS & M               |  |  |
| Sand State of the State of the State                                                                           |     | 100       |               |                                |         | Calculations<br>Traced |             |        | CONSULTING CIVIL & STRUCTURAL EN |  |  |
|                                                                                                                |     | 1         |               |                                |         | Checked                | & menne     | tul 67 | DUNEDIN & INVERCARGILL           |  |  |
| The second s | 5   |           |               | 6                              | 3       |                        | 7           |        | 8                                |  |  |