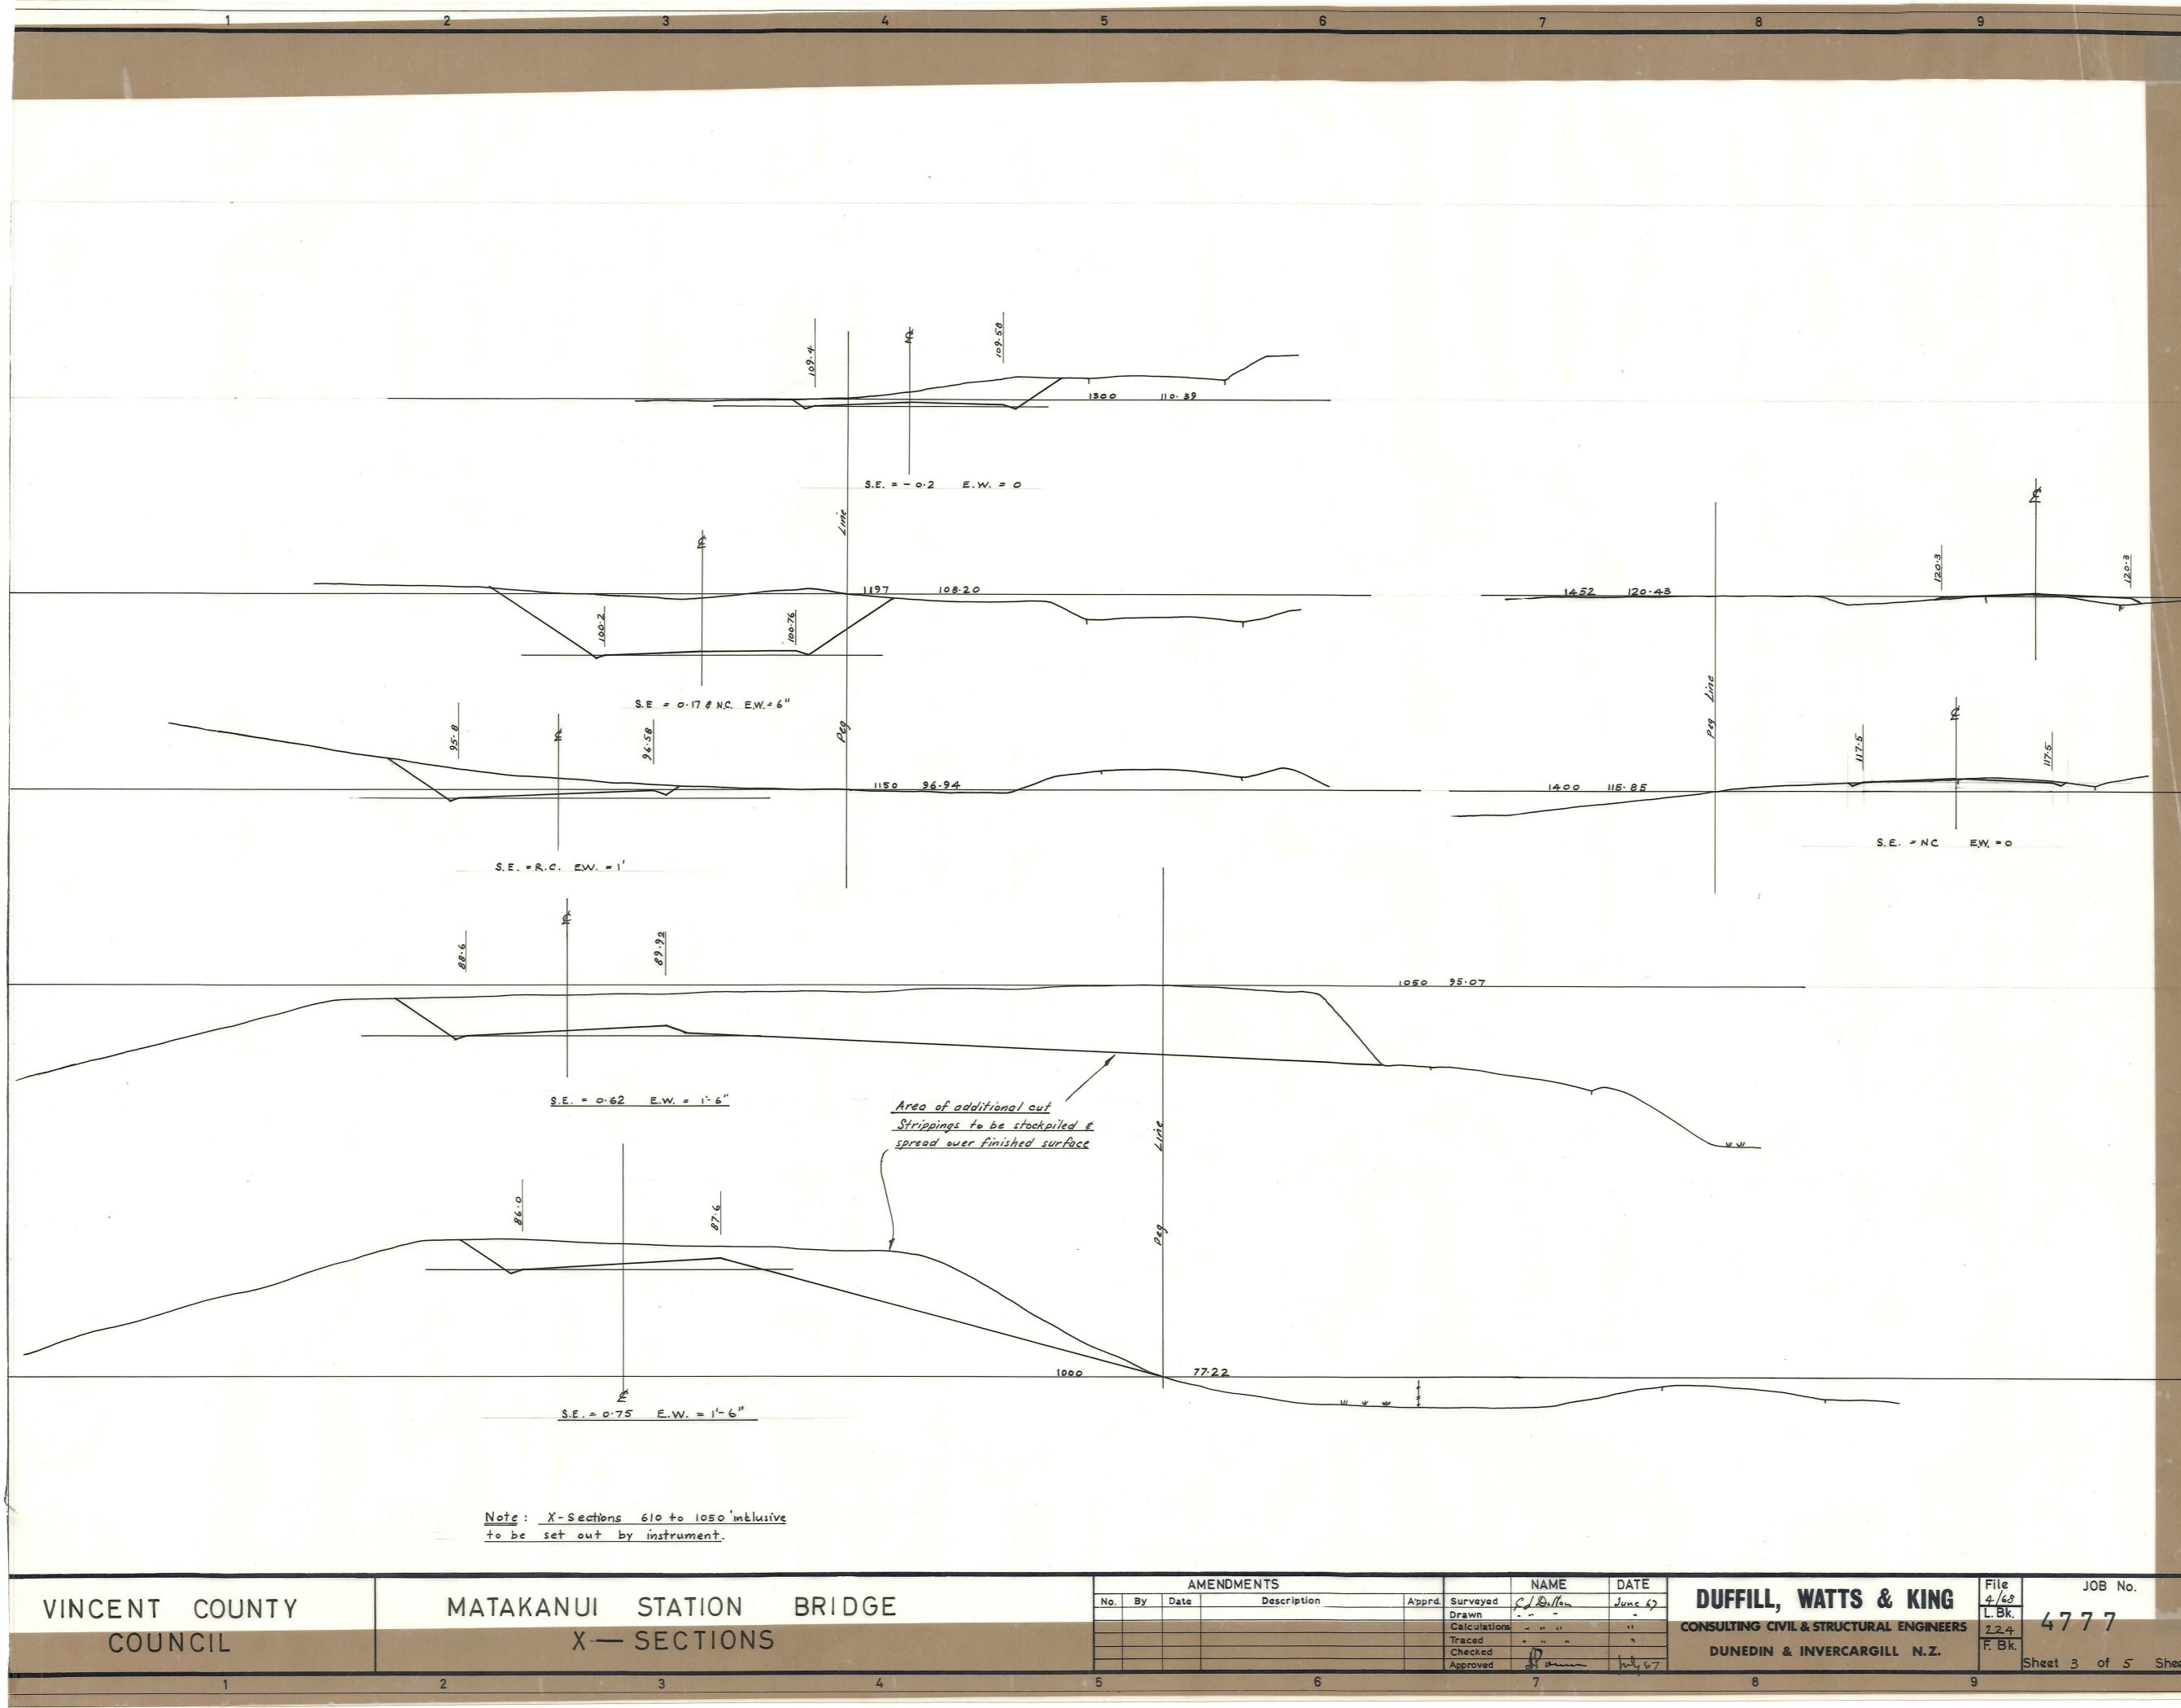

| 9          |



|                                                                                                                  |          |    | AME  | ENDMENTS    |                   | NAME         |           | DATE    |                                 |  |
|------------------------------------------------------------------------------------------------------------------|----------|----|------|-------------|-------------------|--------------|-----------|---------|---------------------------------|--|
|                                                                                                                  | No.      | By | Date | Description | A'pprd.           | Surveyed     | Ed Dellon | June 67 | DUFFILL, WATTS &                |  |
|