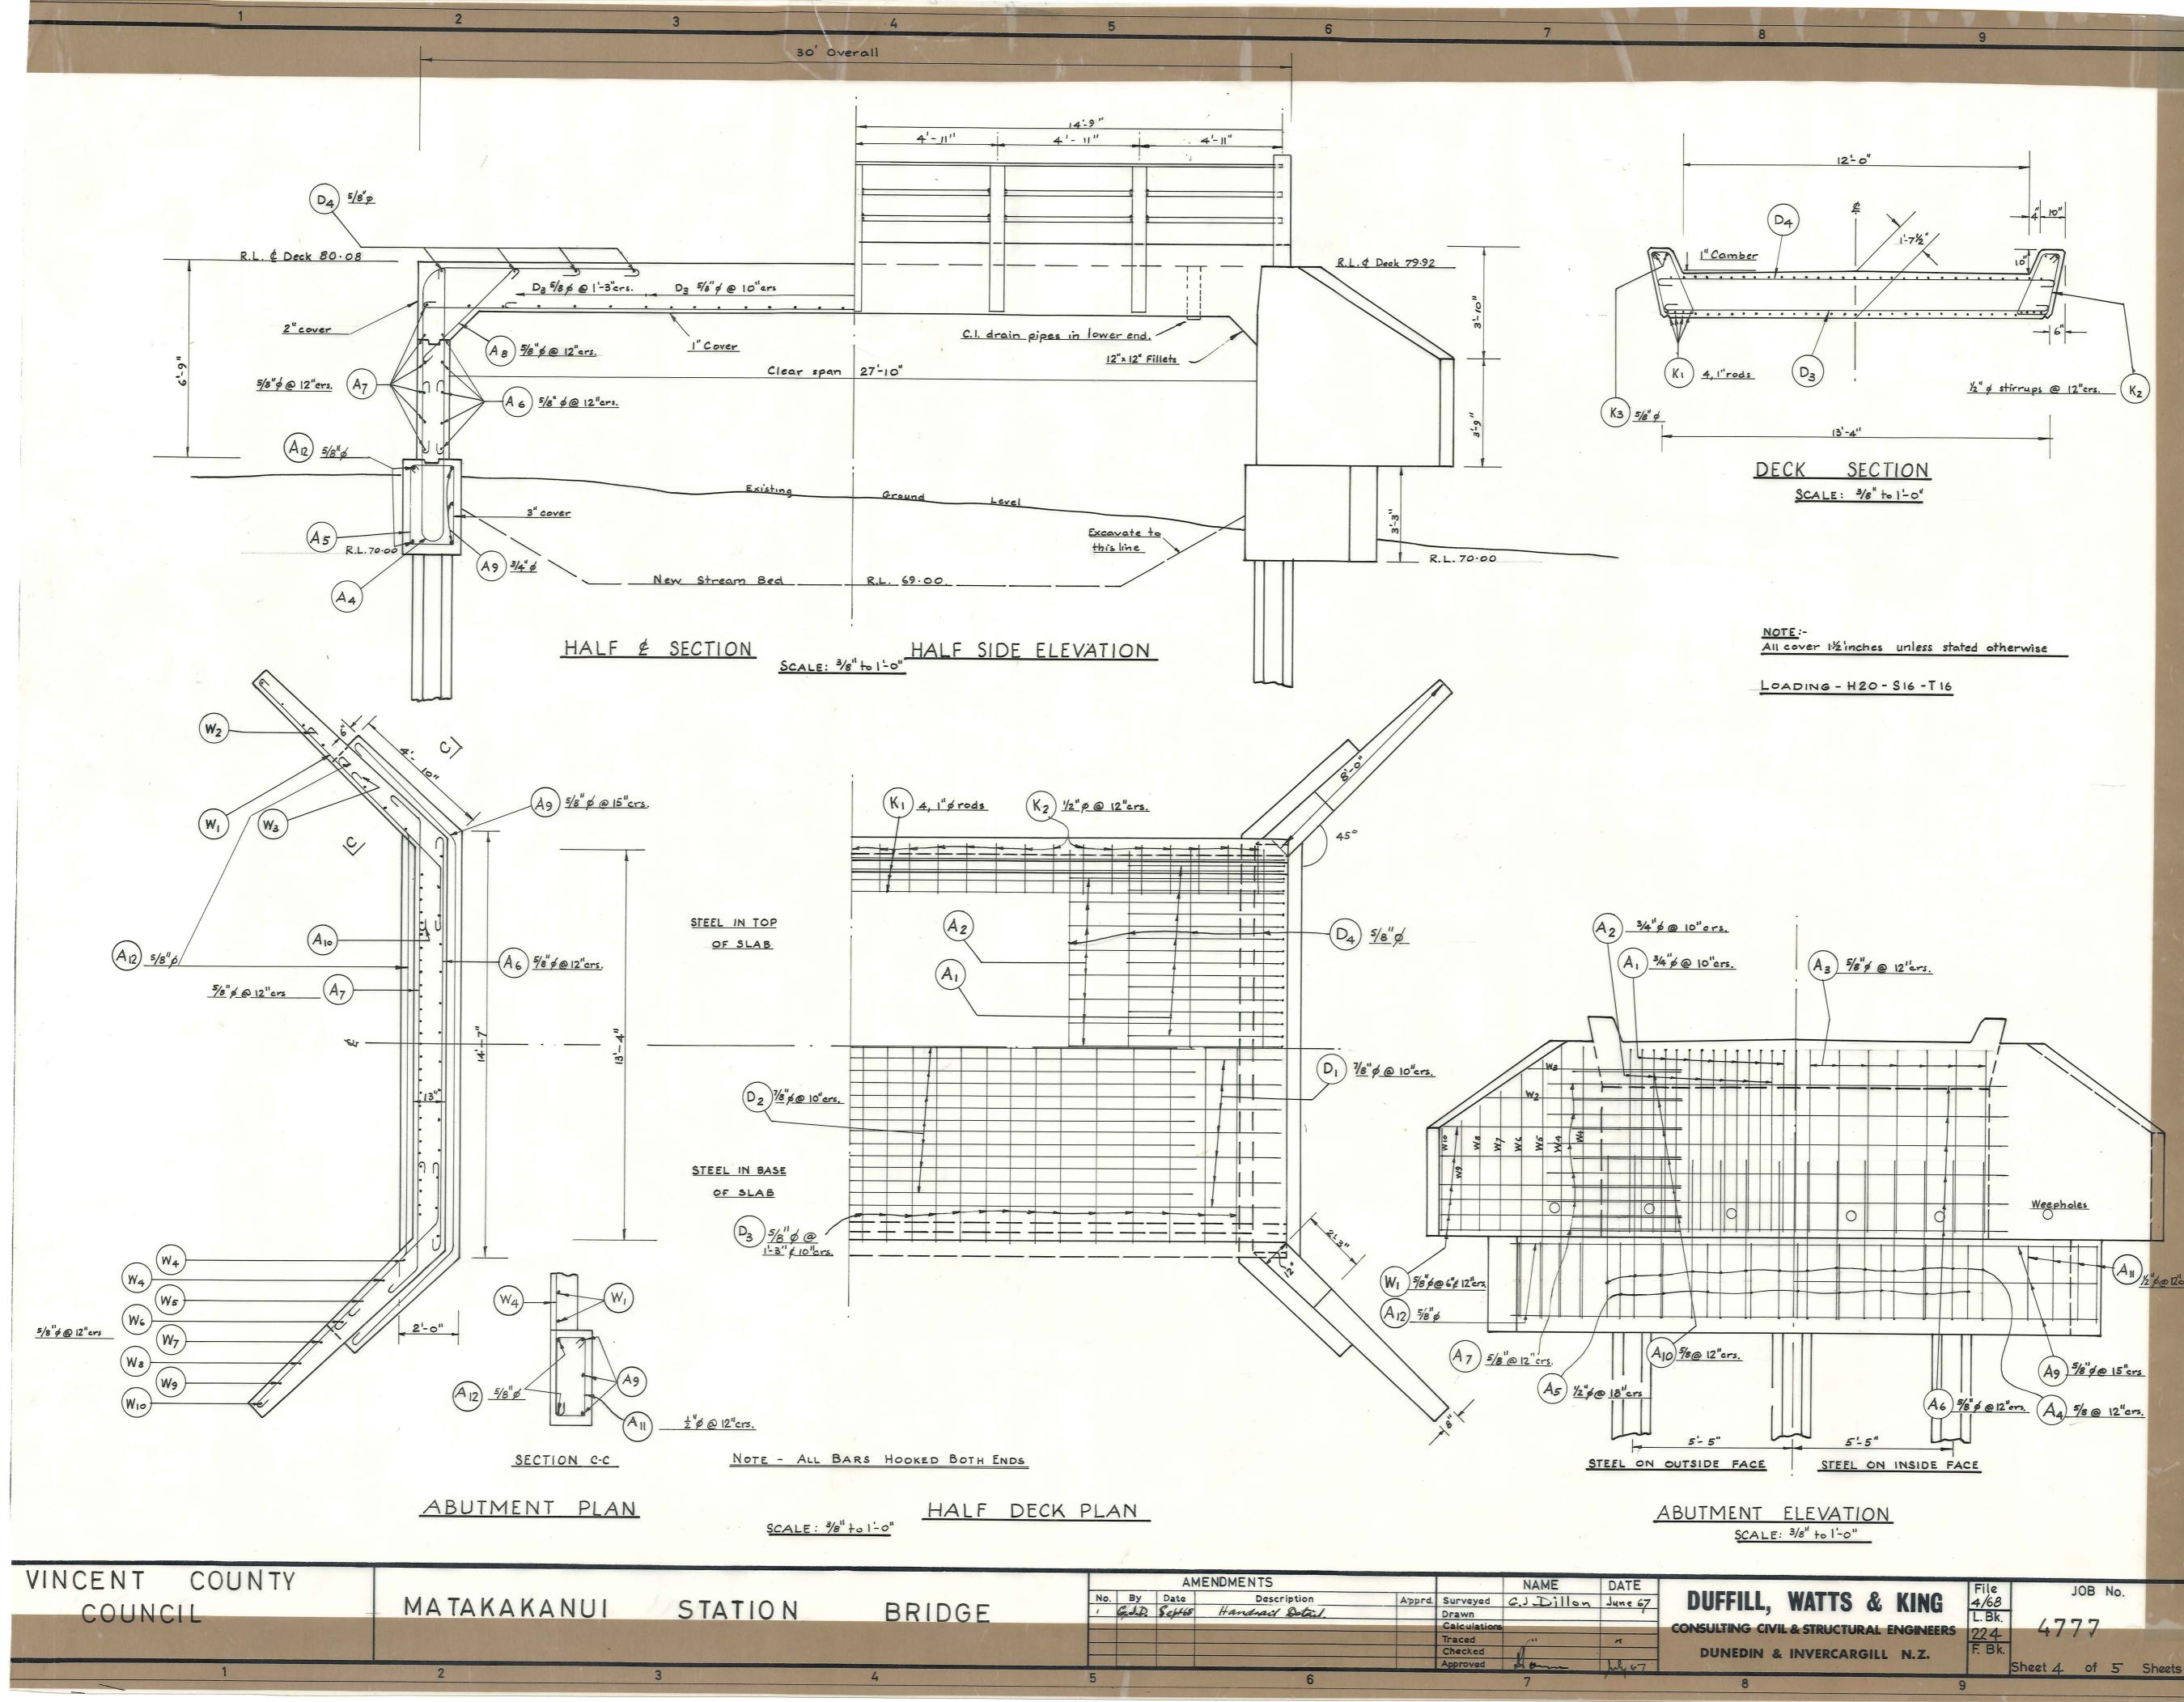

e es  | 9       |                                 |  |
|                                                                                                                  | - Carlos |    |      |             | The second second | Checked      | 07        | 1.      | DUNEDIN & INVERCARGIL           |  |
|                                                                                                                  |          |    |      |             |                   | Approved     | Houn      | hay 67  |                                 |  |
|                                                                                                                  | 5        |    |      | 6           |                   |              | 7         |         | 8                               |  |



|      |                   |        | AME