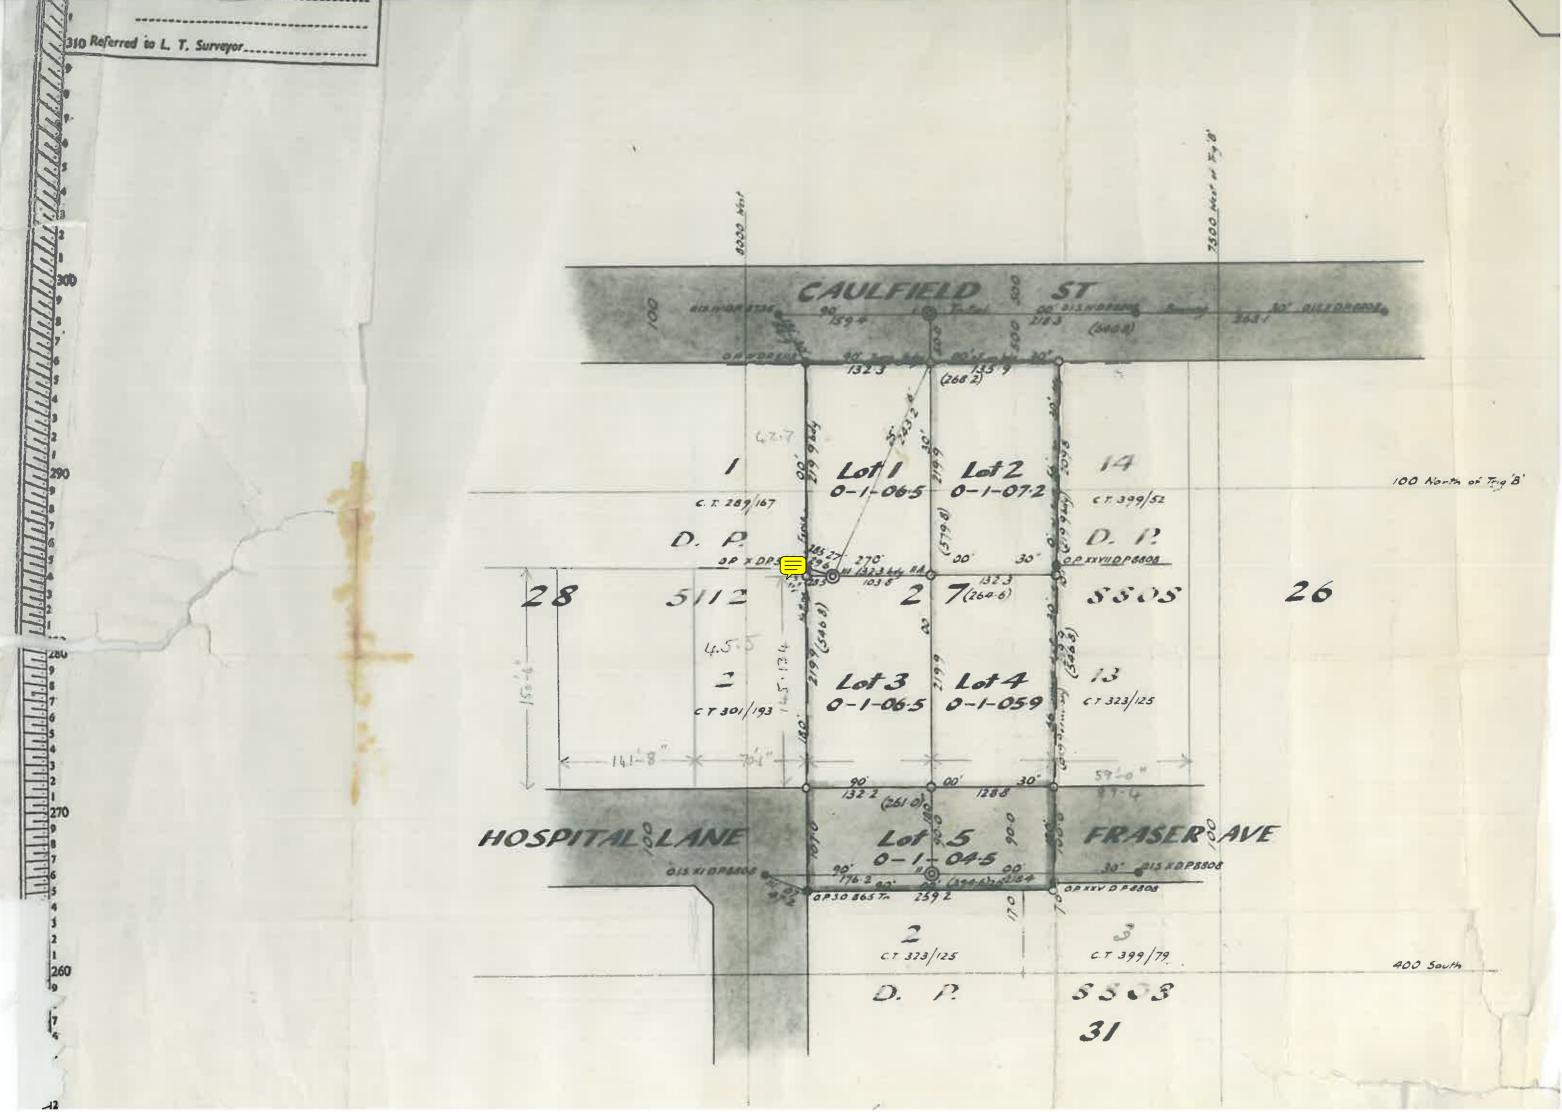

vey SUBDIVISION OF SEC. 27 -----<u>ET.319/4</u> .Comprised in... TOWN OF RANFURLY Survey Block & District BLOCK 1 Local Body Manietate County Land District. Otago ber best som sitte sitte som liger Pint sets and two and two tests Scale One chain to on inch Surveyed by G. G. Andrews Date March 1958 in the last interaction an and survey are correct, and have been made in accordance with the regulations under the Surveyors Act, 1938. George Grong Andrews -----plan has been made from surveys executed by me; that both plan and survey are correct, and have And I make this solemn declaration, conscienciously believing the some to be true and by virtue of the Jaths and Declarations AJ 1957 -----........ Declared at\_ before me----------Justice of the Peace, for Settenior, or Notory Publicrveyor 