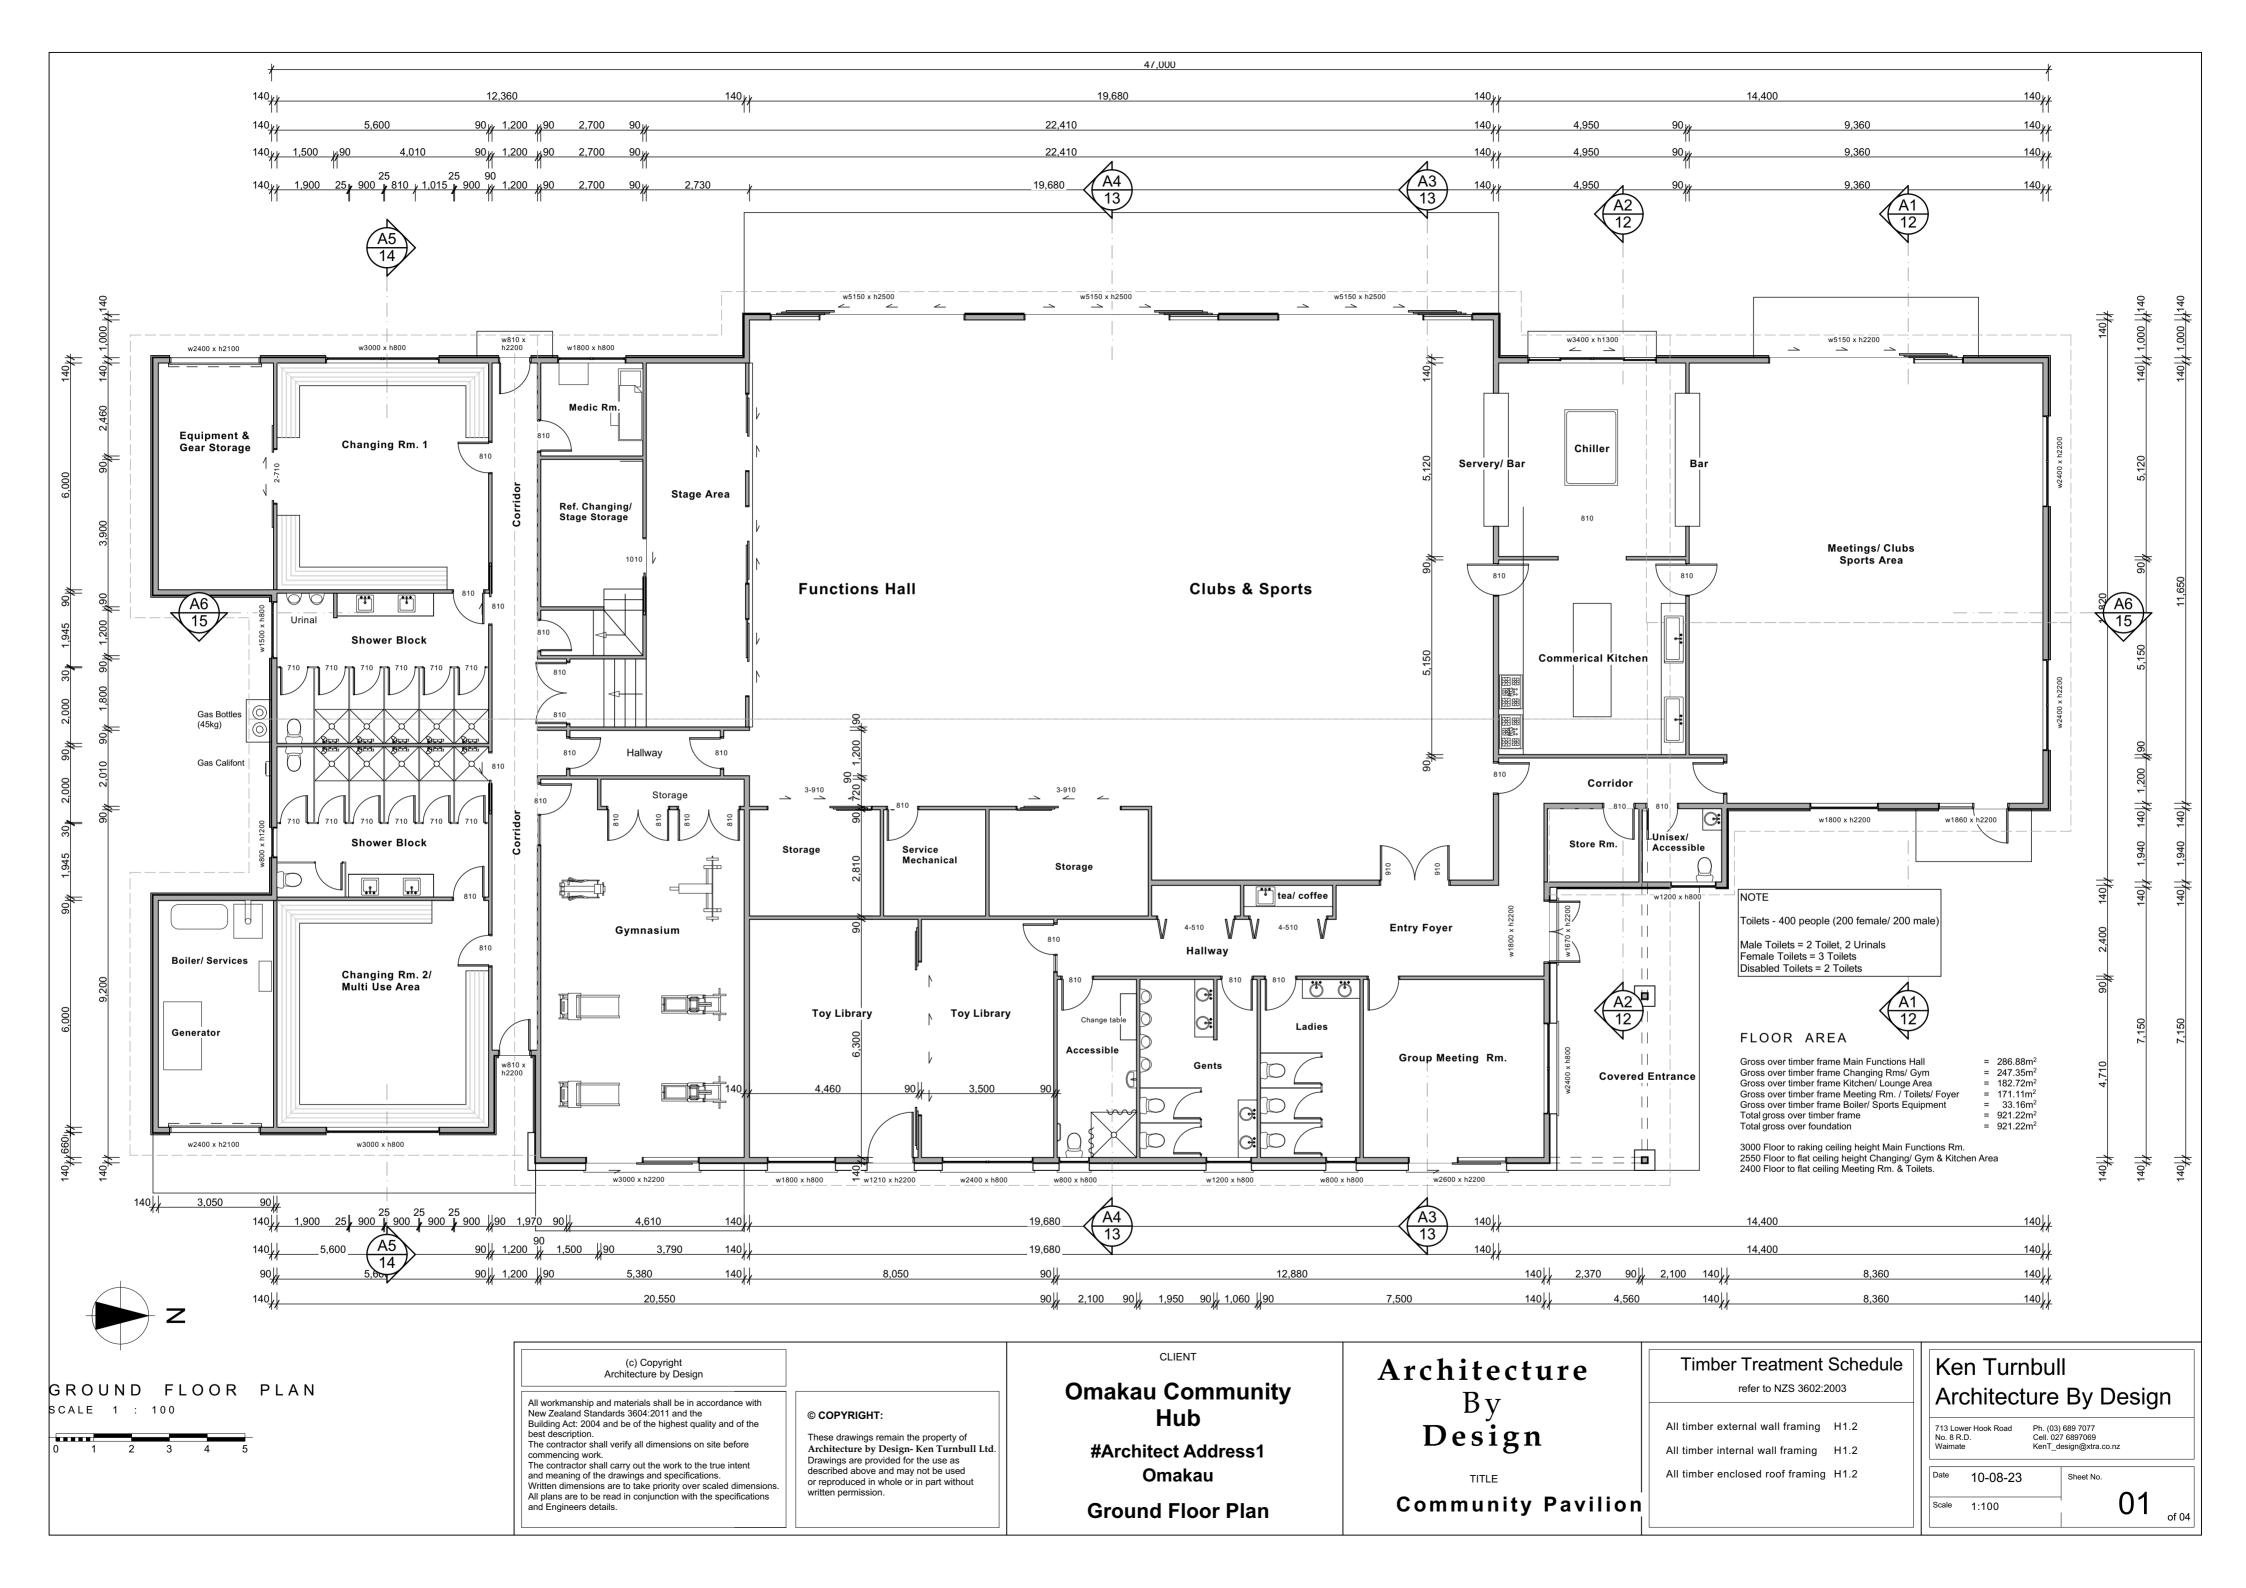

# (c) Copyright Architecture by Design

All workmanship and materials shall be in accordance with New Zealand Standards 3604:2011 and the Building Act: 2004 and be of the highest quality and of the best description.

The contractor shall verify all dimensions on site before

commencing work.

The contractor shall carry out the work to the true intent and meaning of the drawings and specifications.

Written dimensions are to take priority over scaled dimensions. All plans are to be read in conjunction with the specifications and Engineers details.

#### © COPYRIGHT:

These drawings remain the property of Architecture by Design- Ken Turnbull Ltd. Drawings are provided for the use as described above and may not be used or reproduced in whole or in part without written permission.

#### CLIENT

**Omakau Community** Hub

**#Architect Address1** Omakau

**Elevations** 

Community Pavilion

Architecture

By **Design** 

#### Timber Treatment Schedule refer to NZS 3602:2003

All timber external wall framing H1.2 All timber internal wall framing H1.2

All timber enclosed roof framing H1.2

# Ken Turnbull Architecture By Design

Ph. (03) 689 7077 Cell. 027 6897069 KenT\_design@xtra.co.nz 713 Lower Hook Road No. 8 R.D. Waimate

Date 10-08-23

02 of 04 Scale 1:100, 1:25

North Elevation 1:100

South Elevation 1:100