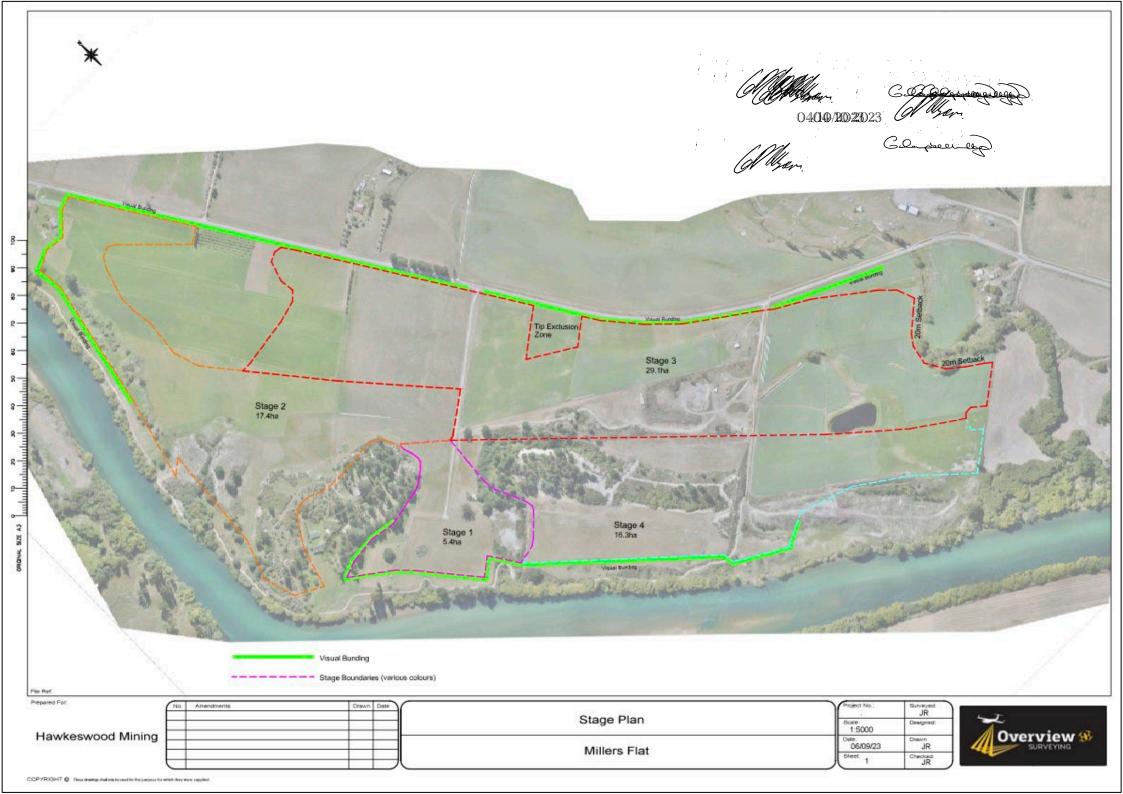

0800 22 44 70 townplanning.co.nz

To:

The Manager, Planning and Environment

TO BE COMPLETED BY THE PERSON(S) REQUESTING APPROVAL

Central Otago District Council

| Applicant(s): Hawkeswood Ci                                                                                                        | vil Limited                                      |                                |                              |
|------------------------------------------------------------------------------------------------------------------------------------|--------------------------------------------------|--------------------------------|------------------------------|
| Type of resource consent: Land                                                                                                     | use consent                                      | 281                            |                              |
| Proposed activity: Establish and o                                                                                                 |                                                  | tivity for the duration of     | 10 years                     |
| ,                                                                                                                                  |                                                  | 8                              |                              |
|                                                                                                                                    |                                                  |                                |                              |
| Location of site: 1346-1536 Teviot Roa                                                                                             | d, Millers Flat (inclusive of road               | reserve within the area indica | ted on the attached plan)    |
| I have sighted all the attached plans                                                                                              | s and supporting informatio                      | on for the above activity.     |                              |
| I hereby give unconditional approva                                                                                                | I for the application to be p                    | rocessed without public        | notification.                |
| I understand that, by giving approvactivity may have on me, when con Resource Management Act 1991). Resource Management Act 1991). | nsidering whether this app                       | lication should be notifie     | d (Section 95E of the        |
| TO BE COMPLETED BY THE PER                                                                                                         | (175) 1150                                       | PPROVAL                        |                              |
| Organisation: Jacks                                                                                                                | linke Lto                                        |                                |                              |
| Organisation: 590KS   Address: 142CA 142CB   11                                                                                    | 126C 1426D 1426E                                 | TEVIOT PO MILL                 | ENS FLAT. SEC90 BO           |
| All.                                                                                                                               |                                                  | 30/9/2023                      | المحالات                     |
| Signature Name:                                                                                                                    |                                                  | Date                           |                              |
| Organisation:                                                                                                                      |                                                  |                                |                              |
| Address:                                                                                                                           |                                                  |                                |                              |
|                                                                                                                                    |                                                  |                                |                              |
| Signature                                                                                                                          |                                                  | Date                           |                              |
| Checklist:                                                                                                                         |                                                  |                                |                              |
| Signature of all legal owners                                                                                                      | Site and/or subdivision plan required signatures | with all                       | vith all required signatures |

The Manager, Planning and Environment Central Otago District Council

| TO BE COMPLETED BY THE PERSON(S) REQUESTING APPROVAL                                                                                                                                                                                                                                                                                                    |  |  |
|---------------------------------------------------------------------------------------------------------------------------------------------------------------------------------------------------------------------------------------------------------------------------------------------------------------------------------------------------------|--|--|
| Applicant(s): Hawkeswood Civil Limited                                                                                                                                                                                                                                                                                                                  |  |  |
| Type of resource consent: Land use consent                                                                                                                                                                                                                                                                                                              |  |  |
| Proposed activity: Establish and operate a gold mining activity for the duration of 10 years                                                                                                                                                                                                                                                            |  |  |
|                                                                                                                                                                                                                                                                                                                                                         |  |  |
|                                                                                                                                                                                                                                                                                                                                                         |  |  |
| Location of site: 1346-1536 Teviot Road, Millers Flat (inclusive of road reserve within the area indicated on the attached plan)                                                                                                                                                                                                                        |  |  |
|                                                                                                                                                                                                                                                                                                                                                         |  |  |
| I have sighted all the attached plans and supporting information for the above activity.                                                                                                                                                                                                                                                                |  |  |
| I hereby give unconditional approval for the application to be processed without public notification.                                                                                                                                                                                                                                                   |  |  |
| I understand that, by giving approval, the Council will not take into account any effects that the proposed activity may have on me, when considering whether this application should be notified (Section 95E of the Resource Management Act 1991) and whether the application should be granted (Section 104(3) of the Resource Management Act 1991). |  |  |
| TO BE COMPLETED BY THE PERSON(S) GIVING THEIR APPROVAL  Name: GREGORY LTYANARACHCHI                                                                                                                                                                                                                                                                     |  |  |
| Organisation:                                                                                                                                                                                                                                                                                                                                           |  |  |
| Address: 1403 TEVIOT ROAD ROY ROXBURG                                                                                                                                                                                                                                                                                                                   |  |  |
| Agroba. 25/009/2023                                                                                                                                                                                                                                                                                                                                     |  |  |
| Signature Date                                                                                                                                                                                                                                                                                                                                          |  |  |
|                                                                                                                                                                                                                                                                                                                                                         |  |  |
| Name: CHIKA LTYANARACHCHÎ                                                                                                                                                                                                                                                                                                                               |  |  |
| Organisation:                                                                                                                                                                                                                                                                                                                                           |  |  |
| Address: 1403 TEVIOT ROAD ROL ROXBURGH                                                                                                                                                                                                                                                                                                                  |  |  |
| Address: 1403 TEVIOT ROA) ROX ROXBURGH 25/09/2023                                                                                                                                                                                                                                                                                                       |  |  |
| Signature Date                                                                                                                                                                                                                                                                                                                                          |  |  |
| Checklist:                                                                                                                                                                                                                                                                                                                                              |  |  |
| ☐ Signature of all legal owners ☐ Site and/or subdivision plan with all ☐ Elevations with all required signatures (if applicable)                                                                                                                                                                                                                       |  |  |

To: The Manager, Planning and Environment Central Otago District Council PO Box 122 Alexandra 9340

| TO BE COMPLETED BY THE PE<br>Applicant(s): Hawkeswood (                                                        | RSON(S) REQUESTING APPROVAL  Civil Limited                                                                                                                                                                                   |
|----------------------------------------------------------------------------------------------------------------|------------------------------------------------------------------------------------------------------------------------------------------------------------------------------------------------------------------------------|
| Type of resource consent: Lanc                                                                                 |                                                                                                                                                                                                                              |
| Proposed activity: Establish and                                                                               | operate a gold mining activity for the duration of 10 years                                                                                                                                                                  |
| *                                                                                                              |                                                                                                                                                                                                                              |
| Location of site: 1346-1536 Teviot Ro                                                                          | pad, Millers Flat (inclusive of road reserve within the area indicated on the attached plan)                                                                                                                                 |
|                                                                                                                |                                                                                                                                                                                                                              |
| I have sighted all the attached pla                                                                            | ns and supporting information for the above activity.                                                                                                                                                                        |
| I hereby give unconditional approv                                                                             | al for the application to be processed without public notification.                                                                                                                                                          |
| activity may have on me, when c                                                                                | oval, the Council will not take into account any effects that the proposed onsidering whether this application should be notified (Section 95E of the ) and whether the application should be granted (Section 104(3) of the |
| TO DE COMPLETED DV THE DE                                                                                      | PROMICE CIVING THEIR APPROVAL                                                                                                                                                                                                |
| $\sim$                                          | RSON(S) GIVING THEIR APPROVAL                                                                                                                                                                                                |
| Name: (Man )                                                                                                   | www.                                                                                                                                                                                                                         |
| Organisation:                                                                                                  | t Rol Miller 3lat                                                                                                                                                                                                            |
| Address: 1534 Seve                                                                                             | a por prives siar                                                                                                                                                                                                            |
| Clar 3 Jaskes                                                                                                  | 23/sef/23                                                                                                                                                                                                                    |
| Signature                                                                                                      | Date                                                                                                                                                                                                                         |
|                                                                                                                |                                                                                                                                                                                                                              |
| Name:                                                                                                          |                                                                                                                                                                                                                              |
| Organisation:                                                                                                  |                                                                                                                                                                                                                              |
| Address:                                                                                                       |                                                                                                                                                                                                                              |
|                                                                                                                |                                                                                                                                                                                                                              |
| Maria de la compansión de |                                                                                                                                                                                                                              |
| Signature                                                                                                      | Date                                                                                                                                                                                                                         |
| Checklist:                                                                                                     |                                                                                                                                                                                                                              |
| ☐ Signature of all legal owners                                                                                | ☐ Site and/or subdivision plan with all required signatures (if applicable)                                                                                                                                                  |

To: The Manager, Planning and Environment Central Otago District Council PO Box 122 Alexandra 9340

| TO BE COMPLETED BY THE F<br>Applicant(s): Hawkeswood |                                      | JESTING APPROVA            |                                                                                                                 |
|------------------------------------------------------|--------------------------------------|----------------------------|-----------------------------------------------------------------------------------------------------------------|
| Type of resource consent: Lar                        |                                      | nt                         |                                                                                                                 |
| Proposed activity: Establish an                      |                                      |                            | the duration of 10 years                                                                                        |
|                                                      |                                      |                            |                                                                                                                 |
|                                                      |                                      |                            | 1                                                                                                               |
| Location of site: 1346-1536 Teviot                   | Road, Millers Flat (inc              | lusive of road reserve wit | hin the area indicated on the attached plan)                                                                    |
| I have sighted all the attached p                    | lans and supportin                   | ng information for the     | above activity.                                                                                                 |
| I hereby give unconditional appr                     | oval for the applica                 | ation to be processed      | without public notification.                                                                                    |
| activity may have on me, when                        | considering whetl<br>91) and whether | her this application s     | ccount any effects that the proposed hould be notified (Section 95E of the ld be granted (Section 104(3) of the |
| TO BE COMPLETED BY THE F                             | PERSON(S) GIVIN                      | IG THEIR APPROVA           | L                                                                                                               |
| Organisation:                                        | -                                    |                            |                                                                                                                 |
| Address: 1534 +                                      | evist rd                             | Milles &                   | lat                                                                                                             |
| nut                                                  |                                      | 25                         | 5.9.23                                                                                                          |
| Signature                                            |                                      | Date                       | *                                                                                                               |
| Name: <u>Georgia</u>                                 | Parker                               |                            |                                                                                                                 |
| Organisation:                                        | 1 .0 1                               | 11.11                      | ±1 /                                                                                                            |
| Address: 15B4 Teviol                                 | t Road                               | Millers<br>Zs              | 9.23                                                                                                            |
| Signature                                            |                                      | <br>Date                   |                                                                                                                 |
| Checklist:                                           |                                      |                            | 1.                                                                                                              |
| ☐ Signature of all legal owners                      | ☐ Site and/or s                      | subdivision plan with all  | ☐ Elevations with all required signatures (if applicable)                                                       |

To: The Manager, Planning and Environment Central Otago District Council PO Box 122 Alexandra 9340

| TO BE COMPLETED BY THE PE<br>Applicant(s): Hawkeswood C |                                                 | G APPROVAL         | <u> </u>                                                                                                 |
|---------------------------------------------------------|-------------------------------------------------|--------------------|----------------------------------------------------------------------------------------------------------|
| Type of resource consent: Land                          |                                                 |                    |                                                                                                          |
| Proposed activity: Establish and                        |                                                 | activity for the   | duration of 10 years                                                                                     |
|                                                         |                                                 |                    |                                                                                                          |
|                                                         |                                                 | ¥* 5%              |                                                                                                          |
| Location of site: 1346-1536 Teviot Ro                   | ad, Millers Flat (inclusive of r                | oad reserve within | the area indicated on the attached plan)                                                                 |
|                                                         |                                                 |                    |                                                                                                          |
| I have sighted all the attached plan                    | ns and supporting inform                        | nation for the ab  | ove activity.                                                                                            |
| I hereby give unconditional approv                      | al for the application to                       | be processed w     | ithout public notification.                                                                              |
| activity may have on me, when c                         | onsidering whether this  i) and whether the app | application sho    | ount any effects that the proposed uld be notified (Section 95E of the be granted (Section 104(3) of the |
|                                                         |                                                 |                    |                                                                                                          |
| TO BE COMPLETED BY THE PE                               |                                                 |                    |                                                                                                          |
| Name: <u>Laurie</u> +                                   | Filan Crau                                      | i ford             |                                                                                                          |
| Organisation:                                           | 8) A                                            |                    |                                                                                                          |
| Address: 1346 Te                                        | EULO ROCED                                      |                    | , ,                                                                                                      |
| RD2 R                                                   | oxburgh                                         | 9572               | 2 22/9/23.                                                                                               |
| Signature                                               |                                                 | Date               |                                                                                                          |
|                                                         |                                                 |                    |                                                                                                          |
| Name:                                                   |                                                 |                    |                                                                                                          |
| Organisation:                                           |                                                 |                    |                                                                                                          |
| Address:                                                |                                                 |                    |                                                                                                          |
|                                                         |                                                 |                    |                                                                                                          |
| Signature 19. Gay                                       | prod r                                          | Date 2             | 2/9/23.                                                                                                  |
| Checklist:                                              |                                                 |                    |                                                                                                          |
| ☐ Signature of all legal owners                         | ☐ Site and/or subdivision                       | plan with all      | ☐ Elevations with all required signatures (if applicable)                                                |

To:

The Manager, Planning and Environment Central Otago District Council PO Box 122 Alexandra 9340

| TO BE COMPLETED BY THE Applicant(s): Hawkeswoo                                                                            |                                                        | IG APPROVAL                  |                                 |
|---------------------------------------------------------------------------------------------------------------------------|--------------------------------------------------------|------------------------------|---------------------------------|
| Type of resource consent: La                                                                                              |                                                        |                              |                                 |
| Proposed activity: Establish and operate a gold mining activity for the duration of 10 years                              |                                                        |                              |                                 |
| Location of site: 1346-1536 Tevic                                                                                         | ot Road Millers Flat (inclusive o                      | road reserve within the area | indicated on the attached plan) |
| Location of site:                                                                                                         | x road, mileto i lat (moldeive o                       |                              | ndicated on the attached plan   |
| I have sighted all the attached                                                                                           | plans and supporting infor                             | nation for the above activ   | vity.                           |
| I hereby give unconditional ap                                                                                            | proval for the application to                          | be processed without pu      | blic notification.              |
| I understand that, by giving a<br>activity may have on me, whe<br>Resource Management Act 1<br>Resource Management Act 19 | en considering whether this<br>991) and whether the ap | application should be no     | otified (Section 95F of the     |
| TO BE COMPLETED BY THE                                                                                                    | PERSON(S) GIVING THE                                   | IR APPROVAL                  |                                 |
| Name: BERYL                                                                                                               | Tomki.                                                 |                              |                                 |
| Organisation:                                                                                                             |                                                        |                              |                                 |
| Name: BERYL Organisation: Address:5386 CH                                                                                 | ick-Roes Junch                                         | on Road -                    |                                 |
|                                                                                                                           |                                                        |                              | 1.23.                           |
| Signature                                                                                                                 |                                                        | Date                         |                                 |
| Name:                                                                                                                     |                                                        |                              |                                 |
| Organisation:                                                                                                             |                                                        |                              |                                 |
| Address:                                                                                                                  |                                                        |                              |                                 |
| × 1                                                                                                                       |                                                        |                              | J <sub>z</sub>                  |
| Signature                                                                                                                 |                                                        | Date                         |                                 |
| Checklist:                                                                                                                |                                                        |                              |                                 |
| Signature of all legal owners                                                                                             | ☐ るite and/or subdivision required signatures          | plan with all                | ns with all required signatures |

To:

The Manager, Planning and Environment Central Otago District Council PO Box 122

Alexandra 9340

| TO BE COMPLETED BY THE PE             | ERSON(S) REQUESTING                                     | APPROV      | AL.                                                                                                                |
|---------------------------------------|---------------------------------------------------------|-------------|--------------------------------------------------------------------------------------------------------------------|
| Applicant(s): Hawkeswood (            | Civil Limited                                           |             |                                                                                                                    |
| Type of resource consent: Lanc        | d use consent                                           |             |                                                                                                                    |
| Proposed activity: Establish and      | operate a gold mining a                                 | ctivity for | the duration of 10 years                                                                                           |
|                                       |                                                         |             |                                                                                                                    |
|                                       |                                                         |             |                                                                                                                    |
| Location of site: 1346-1536 Teviot Ro | pad, Millers Flat (inclusive of roa                     | d reserve w | ithin the area indicated on the attached plan)                                                                     |
|                                       |                                                         |             |                                                                                                                    |
| I have sighted all the attached plan  | ns and supporting informat                              | ion for the | above activity.                                                                                                    |
| I hereby give unconditional approv    | al for the application to be                            | processe    | d without public notification.                                                                                     |
| activity may have on me, when c       | onsidering whether this ap<br>) and whether the applica | plication   | account any effects that the proposed should be notified (Section 95E of the lld be granted (Section 104(3) of the |
|                                       | MACDOUGHL                                               |             | AL .                                                                                                               |
| Organisation: MIN23                   |                                                         | CTIO        |                                                                                                                    |
| Address: Nº9 72m                      | ABUNIU RD                                               | m           | 2110 FLA                                                                                                           |
| Mhyh                                  |                                                         |             | 14/11/23                                                                                                           |
| Signature                             |                                                         | Date        |                                                                                                                    |
| Name:                                 |                                                         |             |                                                                                                                    |
| Organisation:                         |                                                         |             |                                                                                                                    |
| Address:                              |                                                         |             |                                                                                                                    |
|                                       |                                                         |             |                                                                                                                    |
| Signature                             |                                                         | Date        |                                                                                                                    |
| Checklist:                            |                                                         |             |                                                                                                                    |
| ☐ Signature of all legal owners       | ☐ Site and/or subdivision plar required signatures      | n with all  | ☐ Elevations with all required signatures (if applicable)                                                          |

Affected Persons Approval Revised 03/2020

1

To:

The Manager, Planning and Environment Central Otago District Council

PO Box 122 Alexandra 9340

TO BE COMPLETED BY THE PERSON(S) REQUESTING APPROVAL Applicant(s): Hawkeswood Civil Limited Type of resource consent: Land use consent Proposed activity: Establish and operate a gold mining activity for the duration of 10 years Location of site: 1346-1536 Teviot Road, Millers Flat (inclusive of road reserve within the area indicated on the attached plan) I have sighted all the attached plans and supporting information for the above activity. I hereby give unconditional approval for the application to be processed without public notification. I understand that, by giving approval, the Council will not take into account any effects that the proposed activity may have on me, when considering whether this application should be notified (Section 95E of the Resource Management Act 1991) and whether the application should be granted (Section 104(3) of the Resource Management Act 1991). TO BE COMPLETED BY THE PERSON(S) GIVING THEIR APPROVAL Organisation: Signature Date Name: Organisation: Address: Signature Date Checklist: ☐ Signature of all legal owners ☐ Site and/or subdivision plan with all ☐ Elevations with all required signatures required signatures (if applicable)

To:

The Manager, Planning and Environment Central Otago District Council

| Applicant(s): Hawkeswood Civil Limited                                                       |                                                                                                                                                                       |  |  |
|----------------------------------------------------------------------------------------------|-----------------------------------------------------------------------------------------------------------------------------------------------------------------------|--|--|
| Type of resource consent: Land use consent                                                   | Type of resource consent: Land use consent                                                                                                                            |  |  |
| Proposed activity: Establish and operate a gold mining activity for the duration of 10 years |                                                                                                                                                                       |  |  |
|                                                                                              |                                                                                                                                                                       |  |  |
|                                                                                              |                                                                                                                                                                       |  |  |
| Location of site: 1346-1536 Teviot Road, Millers Flat (inclusive                             | ve of road reserve within the area indicated on the attached plan)                                                                                                    |  |  |
|                                                                                              |                                                                                                                                                                       |  |  |
| I have sighted all the attached plans and supporting in                                      |                                                                                                                                                                       |  |  |
| I hereby give unconditional approval for the applicatio                                      | n to be processed without public notification.                                                                                                                        |  |  |
| activity may have on me, when considering whether                                            | vill not take into account any effects that the proposed this application should be notified (Section 95E of the application should be granted (Section 104(3) of the |  |  |
| TO BE COMPLETED BY THE PERSON(S) GIVING                                                      |                                                                                                                                                                       |  |  |
| Name: DAVID ALAN KLEE                                                                        | BER.                                                                                                                                                                  |  |  |
| Organisation:                                                                                |                                                                                                                                                                       |  |  |
| Address: 2 MERADEN DRIVE                                                                     | R MOSGIEL 9024                                                                                                                                                        |  |  |
| QA. Rlub                                                                                     | 18/11/23.                                                                                                                                                             |  |  |
| Signature                                                                                    | Date                                                                                                                                                                  |  |  |
|                                                                                              |                                                                                                                                                                       |  |  |
| Name:                                                                                        |                                                                                                                                                                       |  |  |
| Organisation:                                                                                |                                                                                                                                                                       |  |  |
| Address:                                                                                     |                                                                                                                                                                       |  |  |
|                                                                                              |                                                                                                                                                                       |  |  |
|                                                                                              |                                                                                                                                                                       |  |  |
| Signature                                                                                    | Date                                                                                                                                                                  |  |  |
| Checklist:                                                                                   |                                                                                                                                                                       |  |  |
| ☐ Signature of all legal owners ☐ Site and/or subdrequired signatures                        |                                                                                                                                                                       |  |  |

The Manager, Planning and Environment Central Otago District Council PO Box 122 To:

|                                                                                              | ERSON(S) REQUESTING APPROVAL                                                                                                                                                                                                       |  |
|----------------------------------------------------------------------------------------------|------------------------------------------------------------------------------------------------------------------------------------------------------------------------------------------------------------------------------------|--|
| Applicant(s): Hawkeswood (                                                                   |                                                                                                                                                                                                                                    |  |
| Type of resource consent: Lanc                                                               |                                                                                                                                                                                                                                    |  |
| Proposed activity: Establish and operate a gold mining activity for the duration of 10 years |                                                                                                                                                                                                                                    |  |
|                                                                                              |                                                                                                                                                                                                                                    |  |
| 40.40 4500 Testina D                                                                         |                                                                                                                                                                                                                                    |  |
| Location of site: 1346-1536 Tevlot Ro                                                        | oad, Millers Flat (inclusive of road reserve within the area indicated on the attached plan)                                                                                                                                       |  |
|                                                                                              |                                                                                                                                                                                                                                    |  |
| 52                                                                                           | ans and supporting information for the above activity.                                                                                                                                                                             |  |
| I hereby give unconditional appro-                                                           | val for the application to be processed without public notification.                                                                                                                                                               |  |
| activity may have on me, when o                                                              | roval, the Council will not take into account any effects that the proposed considering whether this application should be notified (Section 95E of the 1) and whether the application should be granted (Section 104(3) of the ). |  |
| TO BE COMPLETED BY THE PE                                                                    | ERSON(S) GIVING THEIR APPROVAL                                                                                                                                                                                                     |  |
|                                                                                              | Garden (and SS Garden Holdings Ltd)                                                                                                                                                                                                |  |
| Organisation:                                                                                |                                                                                                                                                                                                                                    |  |
| Address: 1535a Teviot Road,                                                                  | Millers Flat                                                                                                                                                                                                                       |  |
| Br.                                                                                          |                                                                                                                                                                                                                                    |  |
| MARC                                                                                         | 16 November 2023                                                                                                                                                                                                                   |  |
| Signature                                                                                    | Date                                                                                                                                                                                                                               |  |
|                                                                                              |                                                                                                                                                                                                                                    |  |
| Name:                                                                                        |                                                                                                                                                                                                                                    |  |
| Organisation:                                                                                |                                                                                                                                                                                                                                    |  |
| Address:                                                                                     |                                                                                                                                                                                                                                    |  |
|                                                                                              |                                                                                                                                                                                                                                    |  |
|                                                                                              | <del></del>                                                                                                                                                                                                                        |  |
| Signature                                                                                    | Date                                                                                                                                                                                                                               |  |
|                                                                                              |                                                                                                                                                                                                                                    |  |
| Checklist:                                                                                   |                                                                                                                                                                                                                                    |  |
| ☐ Signature of all legal owners                                                              | ☐ Site and/or subdivision plan with all required signatures required signatures (if applicable)                                                                                                                                    |  |

To:

The Manager, Planning and Environment Central Otago District Council PO Box 122 Alexandra 9340

| Applicant(s): Hawkeswood                                                          | PERSON(S) REQUESTING APPROV<br>Civil Limited                                   | AL                                                                                                                 |
|-----------------------------------------------------------------------------------|--------------------------------------------------------------------------------|--------------------------------------------------------------------------------------------------------------------|
| Type of resource consent: Lar                                                     |                                                                                |                                                                                                                    |
|                                                                                   | nd operate a gold mining activity for                                          | the duration of 10 years                                                                                           |
|                                                                                   |                                                                                |                                                                                                                    |
| Location of site: 1346-1536 Teviot F                                              | Road, Millers Flat (inclusive of road reserve w                                | rithin the area indicated on the attached plan)                                                                    |
| I have sighted all the attached pl                                                | ans and supporting information for the                                         | above activity.                                                                                                    |
|                                                                                   | oval for the application to be processe                                        |                                                                                                                    |
| activity may have on me, when                                                     | considering whether this application (<br>21) and whether the application shou | account any effects that the proposed should be notified (Section 95E of the uld be granted (Section 104(3) of the |
| TO BE COMPLETED BY THE P Name: Wesley 54 Organisation: 12 Mah Address: 5434 Ethni | anga Grehard                                                                   | leach                                                                                                              |
| Wes Reichel                                                                       | <u> </u>                                                                       | 18/11/23                                                                                                           |
| Signature                                                                         | Date                                                                           | · /                                                                                                                |
| Name:                                                                             |                                                                                |                                                                                                                    |
| Organisation:                                                                     |                                                                                |                                                                                                                    |
| Address:                                                                          |                                                                                |                                                                                                                    |
|                                                                                   |                                                                                |                                                                                                                    |
| Signature                                                                         | Date                                                                           |                                                                                                                    |
| Checklist:                                                                        |                                                                                |                                                                                                                    |
| ☐ Signature of all legal owners                                                   | ☐ Site and/or subdivision plan with all required signatures                    | ☐ Elevations with all required signatures (if applicable)                                                          |