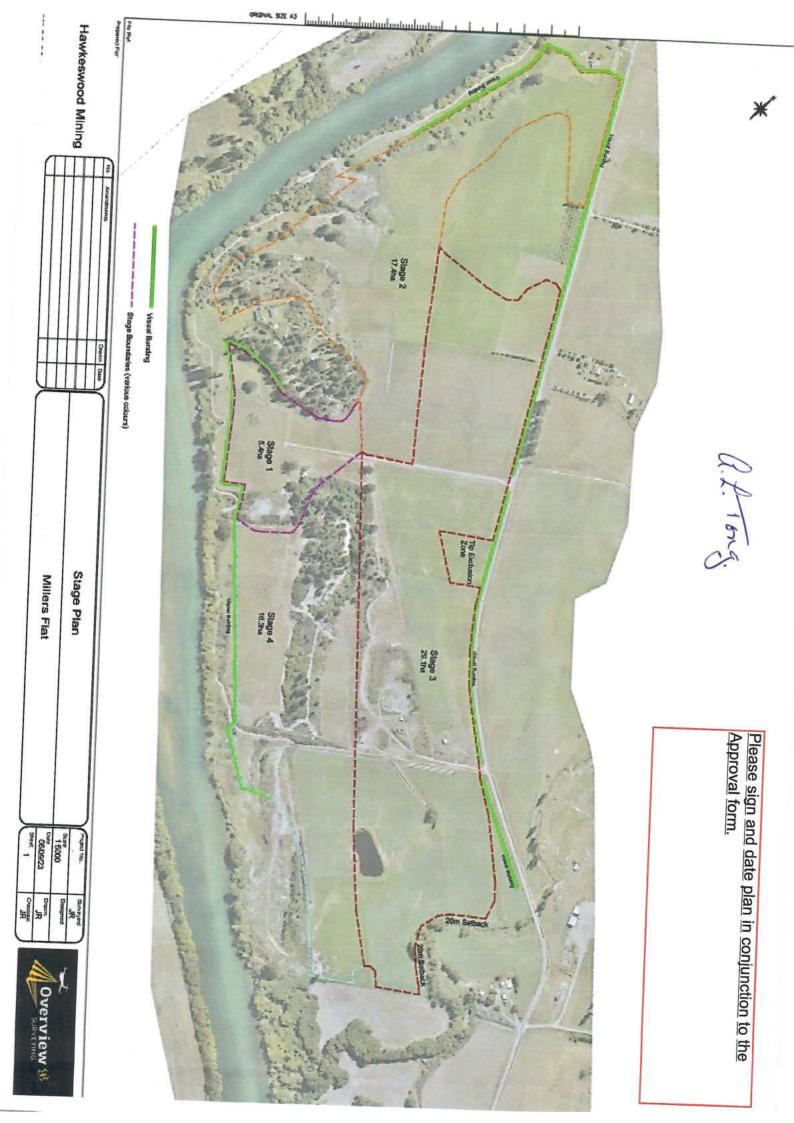

LEGEND

Written Approvals

Site extent

MILLERS FLAT MINING

2753-22 | Hawkeswood Mining Ltd

19/01/2024 SCALE: 1:17,000 @A3

SOURCE: LINZ, Grip Maps PO BO

PO Box 2559 QUEENSTOWN