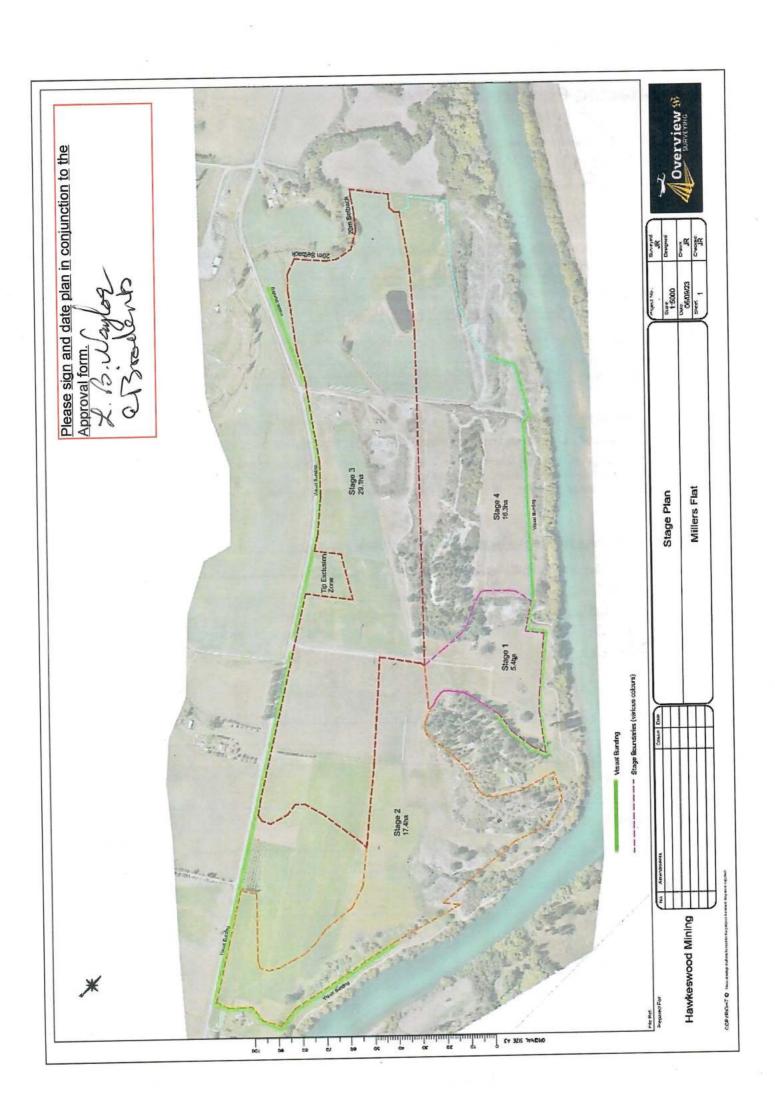

LEGEND

Written Approvals

Site extent

MILLERS FLAT MINING

2753-22 | Hawkeswood Mining Ltd

19/01/2024 SCALE: 1:17,000 @A3

SOURCE: LINZ, Grip Maps PO BO

PO Box 2559 QUEENSTOWN