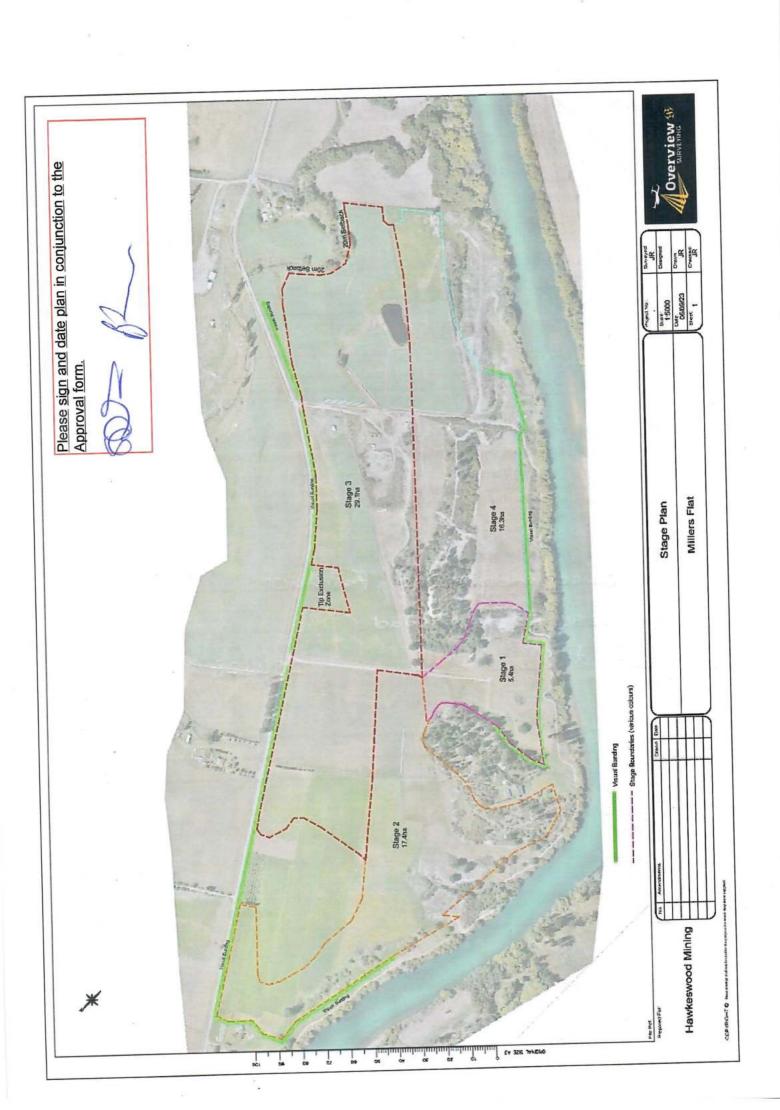

LEGEND

Written Approvals

Site extent

MILLERS FLAT MINING

2753-22 | Hawkeswood Mining Ltd

19/01/2024 SCALE: 1:17,000 @A3

SOURCE: LINZ, Grip Maps PO BO

PO Box 2559 QUEENSTOWN