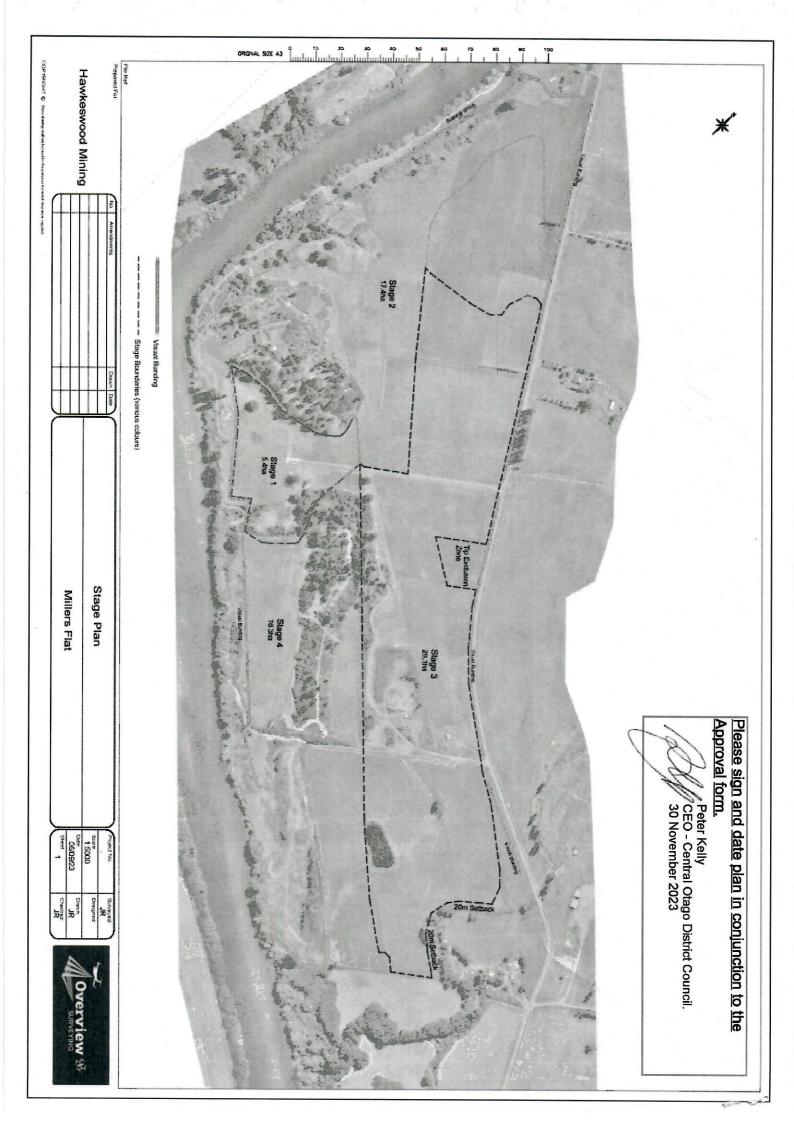

LEGEND

Written Approvals

Site extent

MILLERS FLAT MINING

2753-22 | Hawkeswood Mining Ltd

19/01/2024 SCALE: 1:17,000 @A3

SOURCE: LINZ, Grip Maps PO BO

PO Box 2559 QUEENSTOWN