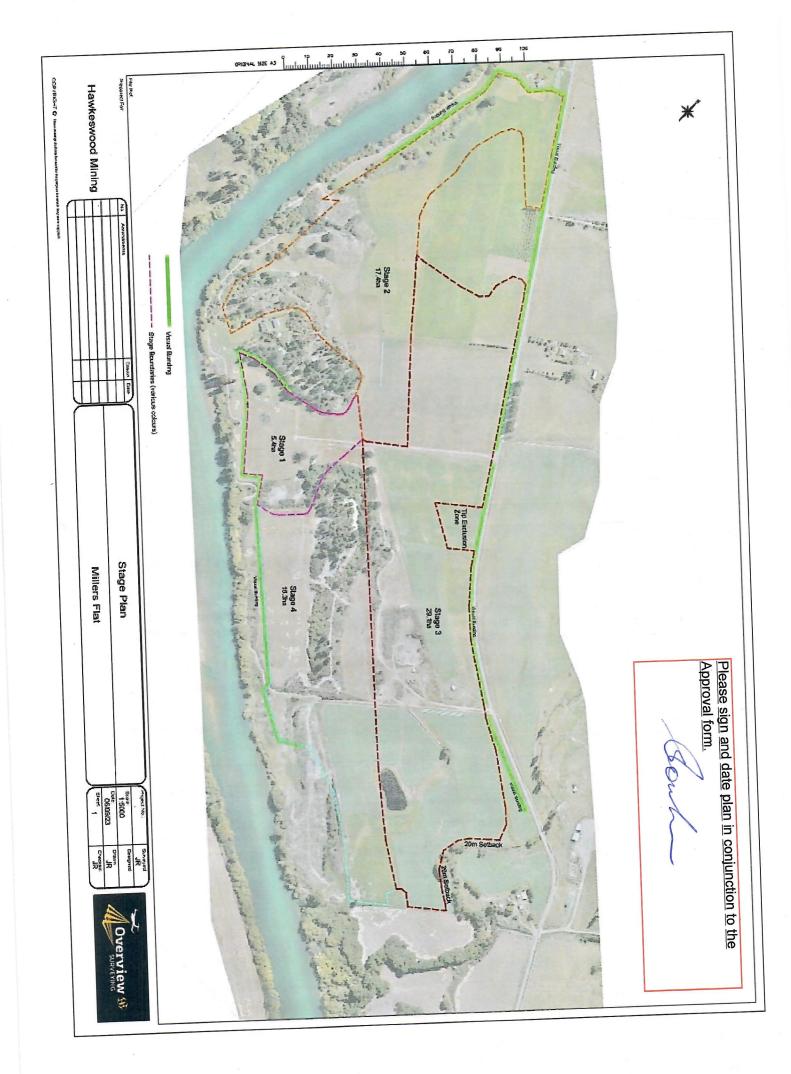

0800 22 44 70 townplanning.co.nz

To:

The Manager, Planning and Environment

TO BE COMPLETED BY THE PERSON(S) REQUESTING APPROVAL

Central Otago District Council

| Applicant(s): Hawkeswood Ci                                                                                                        | vil Limited                                      |                                |                              |
|------------------------------------------------------------------------------------------------------------------------------------|--------------------------------------------------|--------------------------------|------------------------------|
| Type of resource consent: Land                                                                                                     | use consent                                      | 281                            |                              |
| Proposed activity: Establish and o                                                                                                 |                                                  | tivity for the duration of     | 10 years                     |
| ,                                                                                                                                  |                                                  | 8                              |                              |
|                                                                                                                                    |                                                  |                                |                              |
| Location of site: 1346-1536 Teviot Roa                                                                                             | d, Millers Flat (inclusive of road               | reserve within the area indica | ted on the attached plan)    |
| I have sighted all the attached plans                                                                                              | s and supporting informatio                      | on for the above activity.     |                              |
| I hereby give unconditional approva                                                                                                | I for the application to be p                    | rocessed without public        | notification.                |
| I understand that, by giving approvactivity may have on me, when con Resource Management Act 1991). Resource Management Act 1991). | nsidering whether this app                       | lication should be notifie     | d (Section 95E of the        |
| TO BE COMPLETED BY THE PER                                                                                                         | (175) 1150                                       | PPROVAL                        |                              |
| Organisation: Jacks                                                                                                                | linke Lto                                        |                                |                              |
| Organisation: 590KS   Address: 142CA 142CB   11                                                                                    | 126C 1426D 1426E                                 | TEVIOT PO MILL                 | ENS FLAT. SEC90 BO           |
| All.                                                                                                                               |                                                  | 30/9/2023                      | المحالات                     |
| Signature Name:                                                                                                                    |                                                  | Date                           |                              |
| Organisation:                                                                                                                      |                                                  |                                |                              |
| Address:                                                                                                                           |                                                  |                                |                              |
|                                                                                                                                    |                                                  |                                |                              |
| Signature                                                                                                                          |                                                  | Date                           |                              |
| Checklist:                                                                                                                         |                                                  |                                |                              |
| Signature of all legal owners                                                                                                      | Site and/or subdivision plan required signatures | with all                       | vith all required signatures |

The Manager, Planning and Environment Central Otago District Council

| TO BE COMPLETED BY THE PERSON(S) REQUESTING APPROVAL                                                                                                                                                                                                                                                                                                    |  |  |
|---------------------------------------------------------------------------------------------------------------------------------------------------------------------------------------------------------------------------------------------------------------------------------------------------------------------------------------------------------|--|--|
| Applicant(s): Hawkeswood Civil Limited                                                                                                                                                                                                                                                                                                                  |  |  |
| Type of resource consent: Land use consent                                                                                                                                                                                                                                                                                                              |  |  |
| Proposed activity: Establish and operate a gold mining activity for the duration of 10 years                                                                                                                                                                                                                                                            |  |  |
|                                                                                                                                                                                                                                                                                                                                                         |  |  |
|                                                                                                                                                                                                                                                                                                                                                         |  |  |
| Location of site: 1346-1536 Teviot Road, Millers Flat (inclusive of road reserve within the area indicated on the attached plan)                                                                                                                                                                                                                        |  |  |
|                                                                                                                                                                                                                                                                                                                                                         |  |  |
| I have sighted all the attached plans and supporting information for the above activity.                                                                                                                                                                                                                                                                |  |  |
| I hereby give unconditional approval for the application to be processed without public notification.                                                                                                                                                                                                                                                   |  |  |
| I understand that, by giving approval, the Council will not take into account any effects that the proposed activity may have on me, when considering whether this application should be notified (Section 95E of the Resource Management Act 1991) and whether the application should be granted (Section 104(3) of the Resource Management Act 1991). |  |  |
| TO BE COMPLETED BY THE PERSON(S) GIVING THEIR APPROVAL  Name: GREGORY LTYANARACHCHI                                                                                                                                                                                                                                                                     |  |  |
| Organisation:                                                                                                                                                                                                                                                                                                                                           |  |  |
| Address: 1403 TEVIOT ROAD ROY ROXBURG                                                                                                                                                                                                                                                                                                                   |  |  |
| Agroba. 25/009/2023                                                                                                                                                                                                                                                                                                                                     |  |  |
| Signature Date                                                                                                                                                                                                                                                                                                                                          |  |  |
|                                                                                                                                                                                                                                                                                                                                                         |  |  |
| Name: CHIKA LTYANARACHCHÎ                                                                                                                                                                                                                                                                                                                               |  |  |
| Organisation:                                                                                                                                                                                                                                                                                                                                           |  |  |
| Address: 1403 TEVIOT ROAD ROL ROXBURGH                                                                                                                                                                                                                                                                                                                  |  |  |
| Address: 1403 TEVIOT ROA) ROX ROXBURGH 25/09/2023                                                                                                                                                                                                                                                                                                       |  |  |
| Signature Date                                                                                                                                                                                                                                                                                                                                          |  |  |
| Checklist:                                                                                                                                                                                                                                                                                                                                              |  |  |
| ☐ Signature of all legal owners ☐ Site and/or subdivision plan with all ☐ Elevations with all required signatures (if applicable)                                                                                                                                                                                                                       |  |  |

To: The Manager, Planning and Environment Central Otago District Council PO Box 122 Alexandra 9340

| TO BE COMPLETED BY THE PE<br>Applicant(s): Hawkeswood (                                                        | RSON(S) REQUESTING APPROVAL  Civil Limited                                                                                                                                                                                   |
|----------------------------------------------------------------------------------------------------------------|------------------------------------------------------------------------------------------------------------------------------------------------------------------------------------------------------------------------------|
| Type of resource consent: Lanc                                                                                 |                                                                                                                                                                                                                              |
| Proposed activity: Establish and                                                                               | operate a gold mining activity for the duration of 10 years                                                                                                                                                                  |
| *                                                                                                              |                                                                                                                                                                                                                              |
| Location of site: 1346-1536 Teviot Ro                                                                          | pad, Millers Flat (inclusive of road reserve within the area indicated on the attached plan)                                                                                                                                 |
|                                                                                                                |                                                                                                                                                                                                                              |
| I have sighted all the attached pla                                                                            | ns and supporting information for the above activity.                                                                                                                                                                        |
| I hereby give unconditional approv                                                                             | al for the application to be processed without public notification.                                                                                                                                                          |
| activity may have on me, when c                                                                                | oval, the Council will not take into account any effects that the proposed onsidering whether this application should be notified (Section 95E of the ) and whether the application should be granted (Section 104(3) of the |
| TO DE COMPLETED DV THE DE                                                                                      | PROMICE CIVING THEIR APPROVAL                                                                                                                                                                                                |
| $\sim$                                          | RSON(S) GIVING THEIR APPROVAL                                                                                                                                                                                                |
| Name: (Man )                                                                                                   | www.                                                                                                                                                                                                                         |
| Organisation:                                                                                                  | t Rol Miller 3lat                                                                                                                                                                                                            |
| Address: 1534 Seve                                                                                             | a por prives siar                                                                                                                                                                                                            |
| Clar 3 Jaskes                                                                                                  | 23/sef/23                                                                                                                                                                                                                    |
| Signature                                                                                                      | Date                                                                                                                                                                                                                         |
|                                                                                                                |                                                                                                                                                                                                                              |
| Name:                                                                                                          |                                                                                                                                                                                                                              |
| Organisation:                                                                                                  |                                                                                                                                                                                                                              |
| Address:                                                                                                       |                                                                                                                                                                                                                              |
|                                                                                                                |                                                                                                                                                                                                                              |
| Maria de la compansión de |                                                                                                                                                                                                                              |
| Signature                                                                                                      | Date                                                                                                                                                                                                                         |
| Checklist:                                                                                                     |                                                                                                                                                                                                                              |
| ☐ Signature of all legal owners                                                                                | ☐ Site and/or subdivision plan with all required signatures (if applicable)                                                                                                                                                  |

To: The Manager, Planning and Environment Central Otago District Council PO Box 122 Alexandra 9340

| TO BE COMPLETED BY THE F<br>Applicant(s): Hawkeswood |                                      | JESTING APPROVA            |                                                                                                                 |
|------------------------------------------------------|--------------------------------------|----------------------------|-----------------------------------------------------------------------------------------------------------------|
| Type of resource consent: Lar                        |                                      | nt                         |                                                                                                                 |
| Proposed activity: Establish an                      |                                      |                            | the duration of 10 years                                                                                        |
|                                                      |                                      |                            |                                                                                                                 |
|                                                      |                                      |                            | 1                                                                                                               |
| Location of site: 1346-1536 Teviot                   | Road, Millers Flat (inc              | lusive of road reserve wit | hin the area indicated on the attached plan)                                                                    |
| I have sighted all the attached p                    | lans and supportin                   | ng information for the     | above activity.                                                                                                 |
| I hereby give unconditional appr                     | oval for the applica                 | ation to be processed      | without public notification.                                                                                    |
| activity may have on me, when                        | considering whetl<br>91) and whether | her this application s     | ccount any effects that the proposed hould be notified (Section 95E of the ld be granted (Section 104(3) of the |
| TO BE COMPLETED BY THE F                             | PERSON(S) GIVIN                      | IG THEIR APPROVA           | L                                                                                                               |
| Organisation:                                        | -                                    |                            |                                                                                                                 |
| Address: 1534 +                                      | evist rd                             | Milles &                   | lat                                                                                                             |
| nut                                                  |                                      | 25                         | 5.9.23                                                                                                          |
| Signature                                            |                                      | Date                       | *                                                                                                               |
| Name: <u>Georgia</u>                                 | Parker                               |                            |                                                                                                                 |
| Organisation:                                        | 1 .0 1                               | 11.11                      | ±1 /                                                                                                            |
| Address: 15B4 Teviol                                 | t Road                               | Millers<br>Zs              | 9.23                                                                                                            |
| Signature                                            |                                      | <br>Date                   |                                                                                                                 |
| Checklist:                                           |                                      |                            | 1.                                                                                                              |
| ☐ Signature of all legal owners                      | ☐ Site and/or s                      | subdivision plan with all  | ☐ Elevations with all required signatures (if applicable)                                                       |

To: The Manager, Planning and Environment Central Otago District Council PO Box 122 Alexandra 9340

| TO BE COMPLETED BY THE PE<br>Applicant(s): Hawkeswood C |                                                 | G APPROVAL         | <u> </u>                                                                                                 |
|---------------------------------------------------------|-------------------------------------------------|--------------------|----------------------------------------------------------------------------------------------------------|
| Type of resource consent: Land                          |                                                 |                    |                                                                                                          |
| Proposed activity: Establish and                        |                                                 | activity for the   | duration of 10 years                                                                                     |
|                                                         |                                                 |                    |                                                                                                          |
|                                                         |                                                 | ¥* 5%              |                                                                                                          |
| Location of site: 1346-1536 Teviot Ro                   | ad, Millers Flat (inclusive of r                | oad reserve within | the area indicated on the attached plan)                                                                 |
|                                                         |                                                 |                    |                                                                                                          |
| I have sighted all the attached plan                    | ns and supporting inform                        | nation for the ab  | ove activity.                                                                                            |
| I hereby give unconditional approv                      | al for the application to                       | be processed w     | ithout public notification.                                                                              |
| activity may have on me, when c                         | onsidering whether this  i) and whether the app | application sho    | ount any effects that the proposed uld be notified (Section 95E of the be granted (Section 104(3) of the |
|                                                         |                                                 |                    |                                                                                                          |
| TO BE COMPLETED BY THE PE                               |                                                 |                    |                                                                                                          |
| Name: <u>Laurie</u> +                                   | Filan Crau                                      | i ford             |                                                                                                          |
| Organisation:                                           | 8) A                                            |                    |                                                                                                          |
| Address: 1346 Te                                        | EULO ROCED                                      |                    | , ,                                                                                                      |
| RD2 R                                                   | oxburgh                                         | 9572               | 2 22/9/23.                                                                                               |
| Signature                                               |                                                 | Date               |                                                                                                          |
|                                                         |                                                 |                    |                                                                                                          |
| Name:                                                   |                                                 |                    |                                                                                                          |
| Organisation:                                           |                                                 |                    |                                                                                                          |
| Address:                                                |                                                 |                    |                                                                                                          |
|                                                         |                                                 |                    |                                                                                                          |
| Signature 19. Gay                                       | prod r                                          | Date 2             | 2/9/23.                                                                                                  |
| Checklist:                                              |                                                 |                    |                                                                                                          |
| ☐ Signature of all legal owners                         | ☐ Site and/or subdivision                       | plan with all      | ☐ Elevations with all required signatures (if applicable)                                                |

To:

The Manager, Planning and Environment Central Otago District Council PO Box 122 Alexandra 9340

| TO BE COMPLETED BY THE Applicant(s): Hawkeswoo                                                                            |                                                        | IG APPROVAL                  |                                 |
|---------------------------------------------------------------------------------------------------------------------------|--------------------------------------------------------|------------------------------|---------------------------------|
| Type of resource consent: La                                                                                              |                                                        |                              |                                 |
| Proposed activity: Establish and operate a gold mining activity for the duration of 10 years                              |                                                        |                              |                                 |
| Location of site: 1346-1536 Tevic                                                                                         | ot Road Millers Flat (inclusive o                      | road reserve within the area | indicated on the attached plan) |
| Location of site:                                                                                                         | x road, mileto i lat (moldeive o                       |                              | ndicated on the attached plan   |
| I have sighted all the attached                                                                                           | plans and supporting infor                             | nation for the above activ   | vity.                           |
| I hereby give unconditional ap                                                                                            | proval for the application to                          | be processed without pu      | blic notification.              |
| I understand that, by giving a<br>activity may have on me, whe<br>Resource Management Act 1<br>Resource Management Act 19 | en considering whether this<br>991) and whether the ap | application should be no     | otified (Section 95F of the     |
| TO BE COMPLETED BY THE                                                                                                    | PERSON(S) GIVING THE                                   | IR APPROVAL                  |                                 |
| Name: BERYL                                                                                                               | Tomki.                                                 |                              |                                 |
| Organisation:                                                                                                             |                                                        |                              |                                 |
| Name: BERYL Organisation: Address:5386 CH                                                                                 | ick-Roes Junch                                         | on Road -                    |                                 |
|                                                                                                                           |                                                        |                              | 1.23.                           |
| Signature                                                                                                                 |                                                        | Date                         |                                 |
| Name:                                                                                                                     |                                                        |                              |                                 |
| Organisation:                                                                                                             |                                                        |                              |                                 |
| Address:                                                                                                                  |                                                        |                              |                                 |
| × 1                                                                                                                       |                                                        |                              | J <sub>z</sub>                  |
| Signature                                                                                                                 |                                                        | Date                         |                                 |
| Checklist:                                                                                                                |                                                        |                              |                                 |
| Signature of all legal owners                                                                                             | ☐ るite and/or subdivision required signatures          | plan with all                | ns with all required signatures |

To:

The Manager, Planning and Environment Central Otago District Council PO Box 122

Alexandra 9340

| TO BE COMPLETED BY THE PE             | ERSON(S) REQUESTING                                     | APPROV      | AL.                                                                                                                |
|---------------------------------------|---------------------------------------------------------|-------------|--------------------------------------------------------------------------------------------------------------------|
| Applicant(s): Hawkeswood (            | Civil Limited                                           |             |                                                                                                                    |
| Type of resource consent: Lanc        | d use consent                                           |             |                                                                                                                    |
| Proposed activity: Establish and      | operate a gold mining a                                 | ctivity for | the duration of 10 years                                                                                           |
|                                       |                                                         |             |                                                                                                                    |
|                                       |                                                         |             |                                                                                                                    |
| Location of site: 1346-1536 Teviot Ro | pad, Millers Flat (inclusive of roa                     | d reserve w | ithin the area indicated on the attached plan)                                                                     |
|                                       |                                                         |             |                                                                                                                    |
| I have sighted all the attached plan  | ns and supporting informat                              | ion for the | above activity.                                                                                                    |
| I hereby give unconditional approv    | al for the application to be                            | processe    | d without public notification.                                                                                     |
| activity may have on me, when c       | onsidering whether this ap<br>) and whether the applica | plication   | account any effects that the proposed should be notified (Section 95E of the lld be granted (Section 104(3) of the |
|                                       | MACDOUGHL                                               |             | AL .                                                                                                               |
| Organisation: MIN23                   |                                                         | CTIO        |                                                                                                                    |
| Address: Nº9 72m                      | ABUNIU RD                                               | m           | 2110 FLA                                                                                                           |
| Mhyh                                  |                                                         |             | 14/11/23                                                                                                           |
| Signature                             |                                                         | Date        |                                                                                                                    |
| Name:                                 |                                                         |             |                                                                                                                    |
| Organisation:                         |                                                         |             |                                                                                                                    |
| Address:                              |                                                         |             |                                                                                                                    |
|                                       |                                                         |             |                                                                                                                    |
| Signature                             |                                                         | Date        |                                                                                                                    |
| Checklist:                            |                                                         |             |                                                                                                                    |
| ☐ Signature of all legal owners       | ☐ Site and/or subdivision plar required signatures      | n with all  | ☐ Elevations with all required signatures (if applicable)                                                          |

Affected Persons Approval Revised 03/2020

1

To:

The Manager, Planning and Environment Central Otago District Council

PO Box 122 Alexandra 9340

TO BE COMPLETED BY THE PERSON(S) REQUESTING APPROVAL Applicant(s): Hawkeswood Civil Limited Type of resource consent: Land use consent Proposed activity: Establish and operate a gold mining activity for the duration of 10 years Location of site: 1346-1536 Teviot Road, Millers Flat (inclusive of road reserve within the area indicated on the attached plan) I have sighted all the attached plans and supporting information for the above activity. I hereby give unconditional approval for the application to be processed without public notification. I understand that, by giving approval, the Council will not take into account any effects that the proposed activity may have on me, when considering whether this application should be notified (Section 95E of the Resource Management Act 1991) and whether the application should be granted (Section 104(3) of the Resource Management Act 1991). TO BE COMPLETED BY THE PERSON(S) GIVING THEIR APPROVAL Organisation: Signature Date Name: Organisation: Address: Signature Date Checklist: ☐ Signature of all legal owners ☐ Site and/or subdivision plan with all ☐ Elevations with all required signatures required signatures (if applicable)

To:

The Manager, Planning and Environment Central Otago District Council

| Applicant(s): Hawkeswood Civil Limited                                                       |                                                                                                                                                                       |  |  |
|----------------------------------------------------------------------------------------------|-----------------------------------------------------------------------------------------------------------------------------------------------------------------------|--|--|
| Type of resource consent: Land use consent                                                   | Type of resource consent: Land use consent                                                                                                                            |  |  |
| Proposed activity: Establish and operate a gold mining activity for the duration of 10 years |                                                                                                                                                                       |  |  |
|                                                                                              |                                                                                                                                                                       |  |  |
|                                                                                              |                                                                                                                                                                       |  |  |
| Location of site: 1346-1536 Teviot Road, Millers Flat (inclusive                             | ve of road reserve within the area indicated on the attached plan)                                                                                                    |  |  |
|                                                                                              |                                                                                                                                                                       |  |  |
| I have sighted all the attached plans and supporting in                                      |                                                                                                                                                                       |  |  |
| I hereby give unconditional approval for the applicatio                                      | n to be processed without public notification.                                                                                                                        |  |  |
| activity may have on me, when considering whether                                            | vill not take into account any effects that the proposed this application should be notified (Section 95E of the application should be granted (Section 104(3) of the |  |  |
| TO BE COMPLETED BY THE PERSON(S) GIVING                                                      |                                                                                                                                                                       |  |  |
| Name: DAVID ALAN KLEE                                                                        | BER.                                                                                                                                                                  |  |  |
| Organisation:                                                                                |                                                                                                                                                                       |  |  |
| Address: 2 MERADEN DRIVE                                                                     | R MOSGIEL 9024                                                                                                                                                        |  |  |
| QA. Rlub                                                                                     | 18/11/23.                                                                                                                                                             |  |  |
| Signature                                                                                    | Date                                                                                                                                                                  |  |  |
|                                                                                              |                                                                                                                                                                       |  |  |
| Name:                                                                                        |                                                                                                                                                                       |  |  |
| Organisation:                                                                                |                                                                                                                                                                       |  |  |
| Address:                                                                                     |                                                                                                                                                                       |  |  |
|                                                                                              |                                                                                                                                                                       |  |  |
|                                                                                              |                                                                                                                                                                       |  |  |
| Signature                                                                                    | Date                                                                                                                                                                  |  |  |
| Checklist:                                                                                   |                                                                                                                                                                       |  |  |
| ☐ Signature of all legal owners ☐ Site and/or subdrequired signatures                        |                                                                                                                                                                       |  |  |

The Manager, Planning and Environment Central Otago District Council PO Box 122 To:

|                                                                                              | ERSON(S) REQUESTING APPROVAL                                                                                                                                                                                                       |  |
|----------------------------------------------------------------------------------------------|------------------------------------------------------------------------------------------------------------------------------------------------------------------------------------------------------------------------------------|--|
| Applicant(s): Hawkeswood (                                                                   |                                                                                                                                                                                                                                    |  |
| Type of resource consent: Lanc                                                               |                                                                                                                                                                                                                                    |  |
| Proposed activity: Establish and operate a gold mining activity for the duration of 10 years |                                                                                                                                                                                                                                    |  |
|                                                                                              |                                                                                                                                                                                                                                    |  |
| 40.40 4500 Testina D                                                                         |                                                                                                                                                                                                                                    |  |
| Location of site: 1346-1536 Tevlot Ro                                                        | oad, Millers Flat (inclusive of road reserve within the area indicated on the attached plan)                                                                                                                                       |  |
|                                                                                              |                                                                                                                                                                                                                                    |  |
| 52                                                                                           | ans and supporting information for the above activity.                                                                                                                                                                             |  |
| I hereby give unconditional appro-                                                           | val for the application to be processed without public notification.                                                                                                                                                               |  |
| activity may have on me, when o                                                              | roval, the Council will not take into account any effects that the proposed considering whether this application should be notified (Section 95E of the 1) and whether the application should be granted (Section 104(3) of the ). |  |
| TO BE COMPLETED BY THE PE                                                                    | ERSON(S) GIVING THEIR APPROVAL                                                                                                                                                                                                     |  |
|                                                                                              | Garden (and SS Garden Holdings Ltd)                                                                                                                                                                                                |  |
| Organisation:                                                                                |                                                                                                                                                                                                                                    |  |
| Address: 1535a Teviot Road,                                                                  | Millers Flat                                                                                                                                                                                                                       |  |
| Br.                                                                                          |                                                                                                                                                                                                                                    |  |
| MARC                                                                                         | 16 November 2023                                                                                                                                                                                                                   |  |
| Signature                                                                                    | Date                                                                                                                                                                                                                               |  |
|                                                                                              |                                                                                                                                                                                                                                    |  |
| Name:                                                                                        |                                                                                                                                                                                                                                    |  |
| Organisation:                                                                                |                                                                                                                                                                                                                                    |  |
| Address:                                                                                     |                                                                                                                                                                                                                                    |  |
|                                                                                              |                                                                                                                                                                                                                                    |  |
|                                                                                              | <del></del>                                                                                                                                                                                                                        |  |
| Signature                                                                                    | Date                                                                                                                                                                                                                               |  |
|                                                                                              |                                                                                                                                                                                                                                    |  |
| Checklist:                                                                                   |                                                                                                                                                                                                                                    |  |
| ☐ Signature of all legal owners                                                              | ☐ Site and/or subdivision plan with all required signatures required signatures (if applicable)                                                                                                                                    |  |

To:

The Manager, Planning and Environment Central Otago District Council PO Box 122 Alexandra 9340

| Applicant(s): Hawkeswood                                                          | PERSON(S) REQUESTING APPROV<br>Civil Limited                                   | AL                                                                                                                 |
|-----------------------------------------------------------------------------------|--------------------------------------------------------------------------------|--------------------------------------------------------------------------------------------------------------------|
| Type of resource consent: Lar                                                     |                                                                                |                                                                                                                    |
|                                                                                   | nd operate a gold mining activity for                                          | the duration of 10 years                                                                                           |
|                                                                                   |                                                                                |                                                                                                                    |
| Location of site: 1346-1536 Teviot F                                              | Road, Millers Flat (inclusive of road reserve w                                | rithin the area indicated on the attached plan)                                                                    |
| I have sighted all the attached pl                                                | ans and supporting information for the                                         | above activity.                                                                                                    |
|                                                                                   | oval for the application to be processe                                        |                                                                                                                    |
| activity may have on me, when                                                     | considering whether this application (<br>21) and whether the application shou | account any effects that the proposed should be notified (Section 95E of the uld be granted (Section 104(3) of the |
| TO BE COMPLETED BY THE P Name: Wesley 54 Organisation: 12 Mah Address: 5434 Ethni | anga Grehard                                                                   | leach                                                                                                              |
| Wes Reichel                                                                       | <u> </u>                                                                       | 18/11/23                                                                                                           |
| Signature                                                                         | Date                                                                           | · /                                                                                                                |
| Name:                                                                             |                                                                                |                                                                                                                    |
| Organisation:                                                                     |                                                                                |                                                                                                                    |
| Address:                                                                          |                                                                                |                                                                                                                    |
|                                                                                   |                                                                                |                                                                                                                    |
| Signature                                                                         | Date                                                                           |                                                                                                                    |
| Checklist:                                                                        |                                                                                |                                                                                                                    |
| ☐ Signature of all legal owners                                                   | ☐ Site and/or subdivision plan with all required signatures                    | ☐ Elevations with all required signatures (if applicable)                                                          |