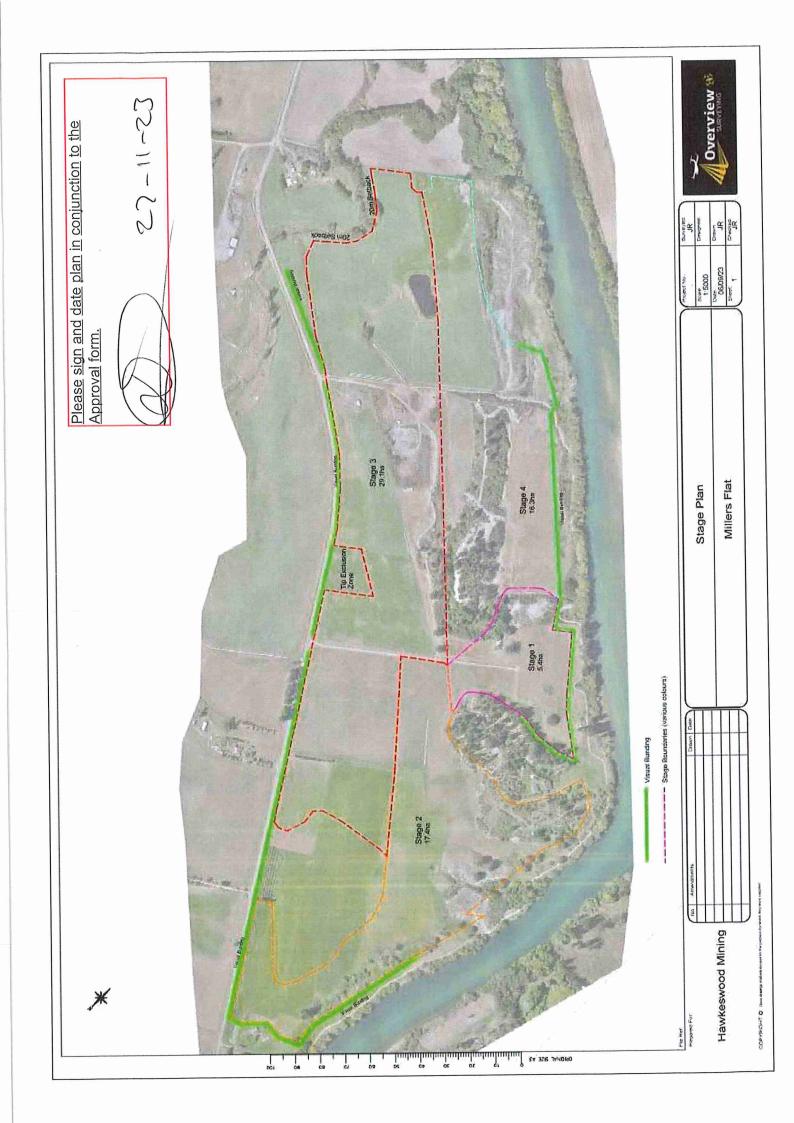

LEGEND

Written Approvals

Site extent

MILLERS FLAT MINING

2753-22 | Hawkeswood Mining Ltd

19/01/2024 SCALE: 1:17,000 @A3

SOURCE: LINZ, Grip Maps PO BO

PO Box 2559 QUEENSTOWN