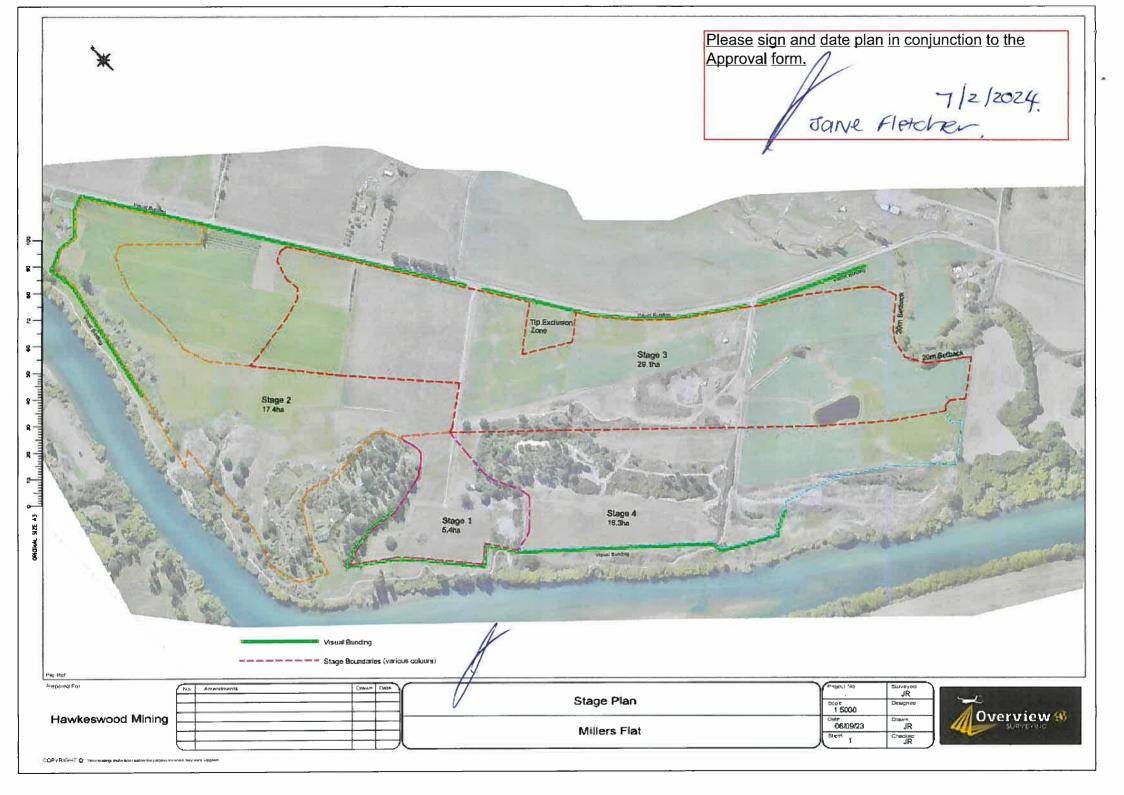

LEGEND

Written Approvals

Site extent

MILLERS FLAT MINING

2753-22 | Hawkeswood Mining Ltd

19/01/2024 SCALE: 1:17,000 @A3

SOURCE: LINZ, Grip Maps PO BO

PO Box 2559 QUEENSTOWN