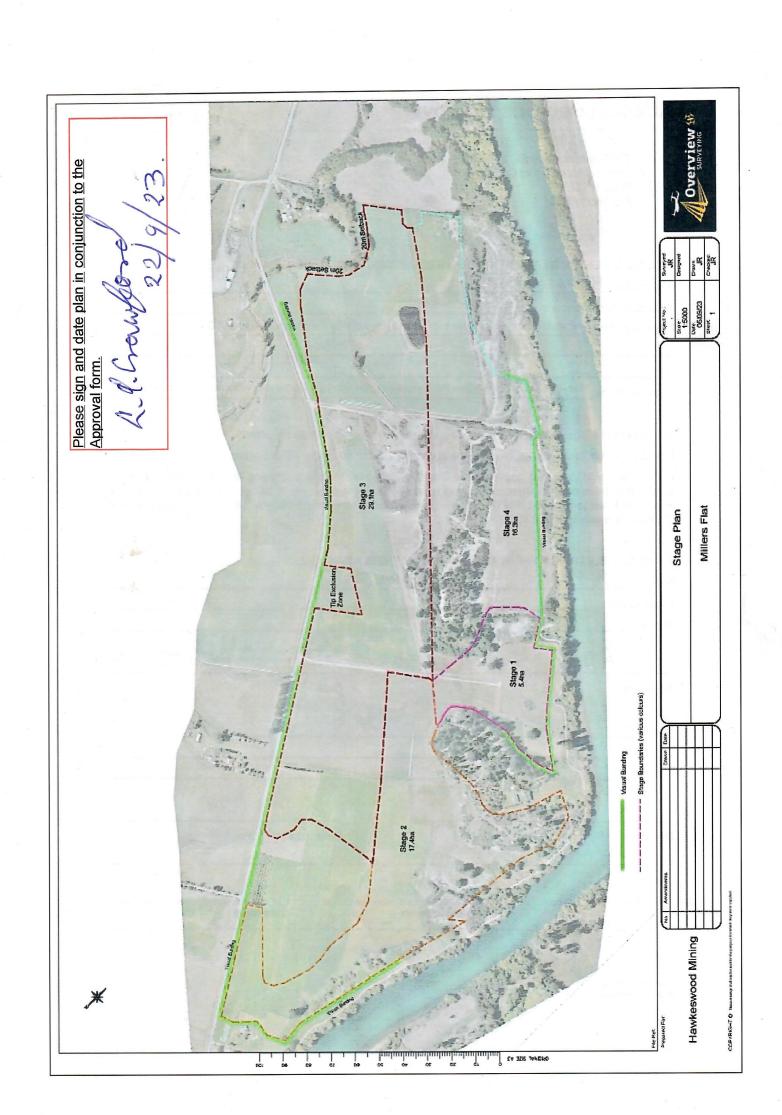

0800 22 44 70 townplanning.co.nz

To:

The Manager, Planning and Environment

TO BE COMPLETED BY THE PERSON(S) REQUESTING APPROVAL

Central Otago District Council

| Applicant(s): Hawkeswood Ci                                                                                                        | vil Limited                                      |                                |                              |
|------------------------------------------------------------------------------------------------------------------------------------|--------------------------------------------------|--------------------------------|------------------------------|
| Type of resource consent: Land                                                                                                     | use consent                                      | 281                            |                              |
| Proposed activity: Establish and o                                                                                                 |                                                  | tivity for the duration of     | 10 years                     |
| ,                                                                                                                                  |                                                  | 8                              |                              |
|                                                                                                                                    |                                                  |                                |                              |
| Location of site: 1346-1536 Teviot Roa                                                                                             | d, Millers Flat (inclusive of road               | reserve within the area indica | ted on the attached plan)    |
| I have sighted all the attached plans                                                                                              | s and supporting informatio                      | on for the above activity.     |                              |
| I hereby give unconditional approva                                                                                                | I for the application to be p                    | rocessed without public        | notification.                |
| I understand that, by giving approvactivity may have on me, when con Resource Management Act 1991). Resource Management Act 1991). | nsidering whether this app                       | lication should be notifie     | d (Section 95E of the        |
| TO BE COMPLETED BY THE PER                                                                                                         | (175) 1150                                       | PPROVAL                        |                              |
| Organisation: Jacks                                                                                                                | linke Lto                                        |                                |                              |
| Organisation: 590KS   Address: 142CA 142CB   11                                                                                    | 126C 1426D 1426E                                 | TEVIOT PO MILL                 | ENS FLAT. SEC90 BO           |
| All.                                                                                                                               |                                                  | 30/9/2023                      | المحالات                     |
| Signature Name:                                                                                                                    |                                                  | Date                           |                              |
| Organisation:                                                                                                                      |                                                  |                                |                              |
| Address:                                                                                                                           |                                                  |                                |                              |
|                                                                                                                                    |                                                  |                                |                              |
| Signature                                                                                                                          |                                                  | Date                           |                              |
| Checklist:                                                                                                                         |                                                  |                                |                              |
| Signature of all legal owners                                                                                                      | Site and/or subdivision plan required signatures | with all                       | vith all required signatures |

The Manager, Planning and Environment Central Otago District Council

| TO BE COMPLETED BY THE PERSON(S) REQUESTING APPROVAL                                                                                                                                                                                                                                                                                                    |  |  |
|---------------------------------------------------------------------------------------------------------------------------------------------------------------------------------------------------------------------------------------------------------------------------------------------------------------------------------------------------------|--|--|
| Applicant(s): Hawkeswood Civil Limited                                                                                                                                                                                                                                                                                                                  |  |  |
| Type of resource consent: Land use consent                                                                                                                                                                                                                                                                                                              |  |  |
| Proposed activity: Establish and operate a gold mining activity for the duration of 10 years                                                                                                                                                                                                                                                            |  |  |
|                                                                                                                                                                                                                                                                                                                                                         |  |  |
|                                                                                                                                                                                                                                                                                                                                                         |  |  |
| Location of site: 1346-1536 Teviot Road, Millers Flat (inclusive of road reserve within the area indicated on the attached plan)                                                                                                                                                                                                                        |  |  |
|                                                                                                                                                                                                                                                                                                                                                         |  |  |
| I have sighted all the attached plans and supporting information for the above activity.                                                                                                                                                                                                                                                                |  |  |
| I hereby give unconditional approval for the application to be processed without public notification.                                                                                                                                                                                                                                                   |  |  |
| I understand that, by giving approval, the Council will not take into account any effects that the proposed activity may have on me, when considering whether this application should be notified (Section 95E of the Resource Management Act 1991) and whether the application should be granted (Section 104(3) of the Resource Management Act 1991). |  |  |
| TO BE COMPLETED BY THE PERSON(S) GIVING THEIR APPROVAL  Name: GREGORY LTYANARACHCHI                                                                                                                                                                                                                                                                     |  |  |
| Organisation:                                                                                                                                                                                                                                                                                                                                           |  |  |
| Address: 1403 TEVIOT ROAD ROY ROXBURG                                                                                                                                                                                                                                                                                                                   |  |  |
| Agroba. 25/009/2023                                                                                                                                                                                                                                                                                                                                     |  |  |
| Signature Date                                                                                                                                                                                                                                                                                                                                          |  |  |
|                                                                                                                                                                                                                                                                                                                                                         |  |  |
| Name: CHIKA LTYANARACHCHÎ                                                                                                                                                                                                                                                                                                                               |  |  |
| Organisation:                                                                                                                                                                                                                                                                                                                                           |  |  |
| Address: 1403 TEVIOT ROAD ROL ROXBURGH                                                                                                                                                                                                                                                                                                                  |  |  |
| Address: 1403 TEVIOT ROA) ROX ROXBURGH 25/09/2023                                                                                                                                                                                                                                                                                                       |  |  |
| Signature Date                                                                                                                                                                                                                                                                                                                                          |  |  |
| Checklist:                                                                                                                                                                                                                                                                                                                                              |  |  |
| ☐ Signature of all legal owners ☐ Site and/or subdivision plan with all ☐ Elevations with all required signatures (if applicable)                                                                                                                                                                                                                       |  |  |

To: The Manager, Planning and Environment Central Otago District Council PO Box 122 Alexandra 9340

| TO BE COMPLETED BY THE PE<br>Applicant(s): Hawkeswood (                                                        | RSON(S) REQUESTING APPROVAL  Civil Limited                                                                                                                                                                                   |
|----------------------------------------------------------------------------------------------------------------|------------------------------------------------------------------------------------------------------------------------------------------------------------------------------------------------------------------------------|
| Type of resource consent: Lanc                                                                                 |                                                                                                                                                                                                                              |
| Proposed activity: Establish and                                                                               | operate a gold mining activity for the duration of 10 years                                                                                                                                                                  |
| *                                                                                                              |                                                                                                                                                                                                                              |
| Location of site: 1346-1536 Teviot Ro                                                                          | pad, Millers Flat (inclusive of road reserve within the area indicated on the attached plan)                                                                                                                                 |
|                                                                                                                |                                                                                                                                                                                                                              |
| I have sighted all the attached pla                                                                            | ns and supporting information for the above activity.                                                                                                                                                                        |
| I hereby give unconditional approv                                                                             | al for the application to be processed without public notification.                                                                                                                                                          |
| activity may have on me, when c                                                                                | oval, the Council will not take into account any effects that the proposed onsidering whether this application should be notified (Section 95E of the ) and whether the application should be granted (Section 104(3) of the |
| TO DE COMPLETED DV THE DE                                                                                      | PROMICE CIVING THEIR APPROVAL                                                                                                                                                                                                |
| $\sim$                                          | RSON(S) GIVING THEIR APPROVAL                                                                                                                                                                                                |
| Name: (Man )                                                                                                   | www.                                                                                                                                                                                                                         |
| Organisation:                                                                                                  | t Rol Miller 3lat                                                                                                                                                                                                            |
| Address: 1534 Seve                                                                                             | a por prives siar                                                                                                                                                                                                            |
| Clar 3 Jaskes                                                                                                  | 23/sef/23                                                                                                                                                                                                                    |
| Signature                                                                                                      | Date                                                                                                                                                                                                                         |
|                                                                                                                |                                                                                                                                                                                                                              |
| Name:                                                                                                          |                                                                                                                                                                                                                              |
| Organisation:                                                                                                  |                                                                                                                                                                                                                              |
| Address:                                                                                                       |                                                                                                                                                                                                                              |
|                                                                                                                |                                                                                                                                                                                                                              |
| Maria de la compansión de |                                                                                                                                                                                                                              |
| Signature                                                                                                      | Date                                                                                                                                                                                                                         |
| Checklist:                                                                                                     |                                                                                                                                                                                                                              |
| ☐ Signature of all legal owners                                                                                | ☐ Site and/or subdivision plan with all required signatures (if applicable)                                                                                                                                                  |

To: The Manager, Planning and Environment Central Otago District Council PO Box 122 Alexandra 9340

| TO BE COMPLETED BY THE F<br>Applicant(s): Hawkeswood |                                      | JESTING APPROVA            |                                                                                                                 |
|------------------------------------------------------|--------------------------------------|----------------------------|-----------------------------------------------------------------------------------------------------------------|
| Type of resource consent: Lar                        |                                      | nt                         |                                                                                                                 |
| Proposed activity: Establish an                      |                                      |                            | the duration of 10 years                                                                                        |
|                                                      |                                      |                            |                                                                                                                 |
|                                                      |                                      |                            | 1                                                                                                               |
| Location of site: 1346-1536 Teviot                   | Road, Millers Flat (inc              | lusive of road reserve wit | hin the area indicated on the attached plan)                                                                    |
| I have sighted all the attached p                    | lans and supportin                   | ng information for the     | above activity.                                                                                                 |
| I hereby give unconditional appr                     | oval for the applica                 | ation to be processed      | without public notification.                                                                                    |
| activity may have on me, when                        | considering whetl<br>91) and whether | her this application s     | ccount any effects that the proposed hould be notified (Section 95E of the ld be granted (Section 104(3) of the |
| TO BE COMPLETED BY THE F                             | PERSON(S) GIVIN                      | IG THEIR APPROVA           | L                                                                                                               |
| Organisation:                                        | -                                    |                            |                                                                                                                 |
| Address: 1534 +                                      | evist rd                             | Milles &                   | lat                                                                                                             |
| nut                                                  |                                      | 25                         | 5.9.23                                                                                                          |
| Signature                                            |                                      | Date                       | *                                                                                                               |
| Name: <u>Georgia</u>                                 | Parker                               |                            |                                                                                                                 |
| Organisation:                                        | 1 .0 1                               | 11.11                      | ±1 /                                                                                                            |
| Address: 15B4 Teviol                                 | t Road                               | Millers<br>Zs              | 9.23                                                                                                            |
| Signature                                            |                                      | <br>Date                   |                                                                                                                 |
| Checklist:                                           |                                      |                            | 1.                                                                                                              |
| ☐ Signature of all legal owners                      | ☐ Site and/or s                      | subdivision plan with all  | ☐ Elevations with all required signatures (if applicable)                                                       |

To: The Manager, Planning and Environment Central Otago District Council PO Box 122 Alexandra 9340

| TO BE COMPLETED BY THE PE<br>Applicant(s): Hawkeswood C |                                                 | G APPROVAL         | <u> </u>                                                                                                 |
|---------------------------------------------------------|-------------------------------------------------|--------------------|----------------------------------------------------------------------------------------------------------|
| Type of resource consent: Land                          |                                                 |                    |                                                                                                          |
| Proposed activity: Establish and                        |                                                 | activity for the   | duration of 10 years                                                                                     |
|                                                         |                                                 |                    |                                                                                                          |
|                                                         |                                                 | ¥* 5%              |                                                                                                          |
| Location of site: 1346-1536 Teviot Ro                   | ad, Millers Flat (inclusive of r                | oad reserve within | the area indicated on the attached plan)                                                                 |
|                                                         |                                                 |                    |                                                                                                          |
| I have sighted all the attached plan                    | ns and supporting inform                        | nation for the ab  | ove activity.                                                                                            |
| I hereby give unconditional approv                      | al for the application to                       | be processed w     | ithout public notification.                                                                              |
| activity may have on me, when c                         | onsidering whether this  i) and whether the app | application sho    | ount any effects that the proposed uld be notified (Section 95E of the be granted (Section 104(3) of the |
|                                                         |                                                 |                    |                                                                                                          |
| TO BE COMPLETED BY THE PE                               |                                                 |                    |                                                                                                          |
| Name: <u>Laurie</u> +                                   | Filan Crau                                      | i ford             |                                                                                                          |
| Organisation:                                           | 8) A                                            |                    |                                                                                                          |
| Address: 1346 Te                                        | EULO ROCED                                      |                    | , ,                                                                                                      |
| RD2 R                                                   | oxburgh                                         | 9572               | 2 22/9/23.                                                                                               |
| Signature                                               |                                                 | Date               |                                                                                                          |
|                                                         |                                                 |                    |                                                                                                          |
| Name:                                                   |                                                 |                    |                                                                                                          |
| Organisation:                                           |                                                 |                    |                                                                                                          |
| Address:                                                |                                                 |                    |                                                                                                          |
|                                                         |                                                 |                    |                                                                                                          |
| Signature 19. Gay                                       | prod r                                          | Date 2             | 2/9/23.                                                                                                  |
| Checklist:                                              |                                                 |                    |                                                                                                          |
| ☐ Signature of all legal owners                         | ☐ Site and/or subdivision                       | plan with all      | ☐ Elevations with all required signatures (if applicable)                                                |

To:

The Manager, Planning and Environment Central Otago District Council PO Box 122 Alexandra 9340

| TO BE COMPLETED BY THE Applicant(s): Hawkeswoo                                                                            |                                                        | IG APPROVAL                  |                                 |
|---------------------------------------------------------------------------------------------------------------------------|--------------------------------------------------------|------------------------------|---------------------------------|
| Type of resource consent: La                                                                                              |                                                        |                              |                                 |
| Proposed activity: Establish and operate a gold mining activity for the duration of 10 years                              |                                                        |                              |                                 |
| Location of site: 1346-1536 Tevic                                                                                         | ot Road Millers Flat (inclusive o                      | road reserve within the area | indicated on the attached plan) |
| Location of site:                                                                                                         | x road, mileto i lat (moldeive o                       |                              | ndicated on the attached plan   |
| I have sighted all the attached                                                                                           | plans and supporting infor                             | nation for the above activ   | vity.                           |
| I hereby give unconditional ap                                                                                            | proval for the application to                          | be processed without pu      | blic notification.              |
| I understand that, by giving a<br>activity may have on me, whe<br>Resource Management Act 1<br>Resource Management Act 19 | en considering whether this<br>991) and whether the ap | application should be no     | otified (Section 95F of the     |
| TO BE COMPLETED BY THE                                                                                                    | PERSON(S) GIVING THE                                   | IR APPROVAL                  |                                 |
| Name: BERYL                                                                                                               | Tomki.                                                 |                              |                                 |
| Organisation:                                                                                                             |                                                        |                              |                                 |
| Name: BERYL Organisation: Address:5386 CH                                                                                 | ick-Roes Junch                                         | on Road -                    |                                 |
|                                                                                                                           |                                                        |                              | 1.23.                           |
| Signature                                                                                                                 |                                                        | Date                         |                                 |
| Name:                                                                                                                     |                                                        |                              |                                 |
| Organisation:                                                                                                             |                                                        |                              |                                 |
| Address:                                                                                                                  |                                                        |                              |                                 |
| × 1                                                                                                                       |                                                        |                              | J <sub>z</sub>                  |
| Signature                                                                                                                 |                                                        | Date                         |                                 |
| Checklist:                                                                                                                |                                                        |                              |                                 |
| Signature of all legal owners                                                                                             | ☐ るite and/or subdivision required signatures          | plan with all                | ns with all required signatures |

To:

The Manager, Planning and Environment Central Otago District Council PO Box 122

Alexandra 9340

| TO BE COMPLETED BY THE PE             | ERSON(S) REQUESTING                                     | APPROV      | AL.                                                                                                                |
|---------------------------------------|---------------------------------------------------------|-------------|--------------------------------------------------------------------------------------------------------------------|
| Applicant(s): Hawkeswood (            | Civil Limited                                           |             |                                                                                                                    |
| Type of resource consent: Lanc        | d use consent                                           |             |                                                                                                                    |
| Proposed activity: Establish and      | operate a gold mining a                                 | ctivity for | the duration of 10 years                                                                                           |
|                                       |                                                         |             |                                                                                                                    |
|                                       |                                                         |             |                                                                                                                    |
| Location of site: 1346-1536 Teviot Ro | pad, Millers Flat (inclusive of roa                     | d reserve w | ithin the area indicated on the attached plan)                                                                     |
|                                       |                                                         |             |                                                                                                                    |
| I have sighted all the attached plan  | ns and supporting informat                              | ion for the | above activity.                                                                                                    |
| I hereby give unconditional approv    | al for the application to be                            | processe    | d without public notification.                                                                                     |
| activity may have on me, when c       | onsidering whether this ap<br>) and whether the applica | plication   | account any effects that the proposed should be notified (Section 95E of the lld be granted (Section 104(3) of the |
|                                       | MACDOUGHL                                               |             | AL .                                                                                                               |
| Organisation: MIN23                   |                                                         | CTIO        |                                                                                                                    |
| Address: Nº9 72m                      | ABUNIU RD                                               | m           | 2110 FLA                                                                                                           |
| Mhyh                                  |                                                         |             | 14/11/23                                                                                                           |
| Signature                             |                                                         | Date        |                                                                                                                    |
| Name:                                 |                                                         |             |                                                                                                                    |
| Organisation:                         |                                                         |             |                                                                                                                    |
| Address:                              |                                                         |             |                                                                                                                    |
|                                       |                                                         |             |                                                                                                                    |
| Signature                             |                                                         | Date        |                                                                                                                    |
| Checklist:                            |                                                         |             |                                                                                                                    |
| ☐ Signature of all legal owners       | ☐ Site and/or subdivision plar required signatures      | n with all  | ☐ Elevations with all required signatures (if applicable)                                                          |

Affected Persons Approval Revised 03/2020

1

To:

The Manager, Planning and Environment Central Otago District Council

PO Box 122 Alexandra 9340

TO BE COMPLETED BY THE PERSON(S) REQUESTING APPROVAL Applicant(s): Hawkeswood Civil Limited Type of resource consent: Land use consent Proposed activity: Establish and operate a gold mining activity for the duration of 10 years Location of site: 1346-1536 Teviot Road, Millers Flat (inclusive of road reserve within the area indicated on the attached plan) I have sighted all the attached plans and supporting information for the above activity. I hereby give unconditional approval for the application to be processed without public notification. I understand that, by giving approval, the Council will not take into account any effects that the proposed activity may have on me, when considering whether this application should be notified (Section 95E of the Resource Management Act 1991) and whether the application should be granted (Section 104(3) of the Resource Management Act 1991). TO BE COMPLETED BY THE PERSON(S) GIVING THEIR APPROVAL Organisation: Signature Date Name: Organisation: Address: Signature Date Checklist: ☐ Signature of all legal owners ☐ Site and/or subdivision plan with all ☐ Elevations with all required signatures required signatures (if applicable)

To:

The Manager, Planning and Environment Central Otago District Council

| Applicant(s): Hawkeswood Civil Limited                                                       |                                                                                                                                                                       |  |  |
|----------------------------------------------------------------------------------------------|-----------------------------------------------------------------------------------------------------------------------------------------------------------------------|--|--|
| Type of resource consent: Land use consent                                                   | Type of resource consent: Land use consent                                                                                                                            |  |  |
| Proposed activity: Establish and operate a gold mining activity for the duration of 10 years |                                                                                                                                                                       |  |  |
|                                                                                              |                                                                                                                                                                       |  |  |
|                                                                                              |                                                                                                                                                                       |  |  |
| Location of site: 1346-1536 Teviot Road, Millers Flat (inclusive                             | ve of road reserve within the area indicated on the attached plan)                                                                                                    |  |  |
|                                                                                              |                                                                                                                                                                       |  |  |
| I have sighted all the attached plans and supporting in                                      |                                                                                                                                                                       |  |  |
| I hereby give unconditional approval for the applicatio                                      | n to be processed without public notification.                                                                                                                        |  |  |
| activity may have on me, when considering whether                                            | vill not take into account any effects that the proposed this application should be notified (Section 95E of the application should be granted (Section 104(3) of the |  |  |
| TO BE COMPLETED BY THE PERSON(S) GIVING                                                      |                                                                                                                                                                       |  |  |
| Name: DAVID ALAN KLEE                                                                        | BER.                                                                                                                                                                  |  |  |
| Organisation:                                                                                |                                                                                                                                                                       |  |  |
| Address: 2 MERADEN DRIVE                                                                     | R MOSGIEL 9024                                                                                                                                                        |  |  |
| QA. Rlub                                                                                     | 18/11/23.                                                                                                                                                             |  |  |
| Signature                                                                                    | Date                                                                                                                                                                  |  |  |
|                                                                                              |                                                                                                                                                                       |  |  |
| Name:                                                                                        |                                                                                                                                                                       |  |  |
| Organisation:                                                                                |                                                                                                                                                                       |  |  |
| Address:                                                                                     |                                                                                                                                                                       |  |  |
|                                                                                              |                                                                                                                                                                       |  |  |
|                                                                                              |                                                                                                                                                                       |  |  |
| Signature                                                                                    | Date                                                                                                                                                                  |  |  |
| Checklist:                                                                                   |                                                                                                                                                                       |  |  |
| ☐ Signature of all legal owners ☐ Site and/or subdrequired signatures                        |                                                                                                                                                                       |  |  |

The Manager, Planning and Environment Central Otago District Council PO Box 122 To:

|                                                                                              | ERSON(S) REQUESTING APPROVAL                                                                                                                                                                                                       |  |
|----------------------------------------------------------------------------------------------|------------------------------------------------------------------------------------------------------------------------------------------------------------------------------------------------------------------------------------|--|
| Applicant(s): Hawkeswood (                                                                   |                                                                                                                                                                                                                                    |  |
| Type of resource consent: Lanc                                                               |                                                                                                                                                                                                                                    |  |
| Proposed activity: Establish and operate a gold mining activity for the duration of 10 years |                                                                                                                                                                                                                                    |  |
|                                                                                              |                                                                                                                                                                                                                                    |  |
| 40.40 4500 Testina D                                                                         |                                                                                                                                                                                                                                    |  |
| Location of site: 1346-1536 Tevlot Ro                                                        | oad, Millers Flat (inclusive of road reserve within the area indicated on the attached plan)                                                                                                                                       |  |
|                                                                                              |                                                                                                                                                                                                                                    |  |
| 52                                                                                           | ans and supporting information for the above activity.                                                                                                                                                                             |  |
| I hereby give unconditional appro-                                                           | val for the application to be processed without public notification.                                                                                                                                                               |  |
| activity may have on me, when o                                                              | roval, the Council will not take into account any effects that the proposed considering whether this application should be notified (Section 95E of the 1) and whether the application should be granted (Section 104(3) of the ). |  |
| TO BE COMPLETED BY THE PE                                                                    | ERSON(S) GIVING THEIR APPROVAL                                                                                                                                                                                                     |  |
|                                                                                              | Garden (and SS Garden Holdings Ltd)                                                                                                                                                                                                |  |
| Organisation:                                                                                |                                                                                                                                                                                                                                    |  |
| Address: 1535a Teviot Road,                                                                  | Millers Flat                                                                                                                                                                                                                       |  |
| Br.                                                                                          |                                                                                                                                                                                                                                    |  |
| MARC                                                                                         | 16 November 2023                                                                                                                                                                                                                   |  |
| Signature                                                                                    | Date                                                                                                                                                                                                                               |  |
|                                                                                              |                                                                                                                                                                                                                                    |  |
| Name:                                                                                        |                                                                                                                                                                                                                                    |  |
| Organisation:                                                                                |                                                                                                                                                                                                                                    |  |
| Address:                                                                                     |                                                                                                                                                                                                                                    |  |
|                                                                                              |                                                                                                                                                                                                                                    |  |
|                                                                                              | <del></del>                                                                                                                                                                                                                        |  |
| Signature                                                                                    | Date                                                                                                                                                                                                                               |  |
|                                                                                              |                                                                                                                                                                                                                                    |  |
| Checklist:                                                                                   |                                                                                                                                                                                                                                    |  |
| ☐ Signature of all legal owners                                                              | ☐ Site and/or subdivision plan with all required signatures required signatures (if applicable)                                                                                                                                    |  |

To:

The Manager, Planning and Environment Central Otago District Council PO Box 122 Alexandra 9340

| Applicant(s): Hawkeswood                                                          | PERSON(S) REQUESTING APPROV<br>Civil Limited                                   | AL                                                                                                                 |
|-----------------------------------------------------------------------------------|--------------------------------------------------------------------------------|--------------------------------------------------------------------------------------------------------------------|
| Type of resource consent: Lar                                                     |                                                                                |                                                                                                                    |
|                                                                                   | nd operate a gold mining activity for                                          | the duration of 10 years                                                                                           |
|                                                                                   |                                                                                |                                                                                                                    |
| Location of site: 1346-1536 Teviot F                                              | Road, Millers Flat (inclusive of road reserve w                                | rithin the area indicated on the attached plan)                                                                    |
| I have sighted all the attached pl                                                | ans and supporting information for the                                         | above activity.                                                                                                    |
|                                                                                   | oval for the application to be processe                                        |                                                                                                                    |
| activity may have on me, when                                                     | considering whether this application (<br>21) and whether the application shou | account any effects that the proposed should be notified (Section 95E of the uld be granted (Section 104(3) of the |
| TO BE COMPLETED BY THE P Name: Wesley 54 Organisation: 12 Mah Address: 5434 Ethni | anga Grehard                                                                   | leach                                                                                                              |
| Wes Reichel                                                                       | <u> </u>                                                                       | 18/11/23                                                                                                           |
| Signature                                                                         | Date                                                                           | · /                                                                                                                |
| Name:                                                                             |                                                                                |                                                                                                                    |
| Organisation:                                                                     |                                                                                |                                                                                                                    |
| Address:                                                                          |                                                                                |                                                                                                                    |
|                                                                                   |                                                                                |                                                                                                                    |
| Signature                                                                         | Date                                                                           |                                                                                                                    |
| Checklist:                                                                        |                                                                                |                                                                                                                    |
| ☐ Signature of all legal owners                                                   | ☐ Site and/or subdivision plan with all required signatures                    | ☐ Elevations with all required signatures (if applicable)                                                          |