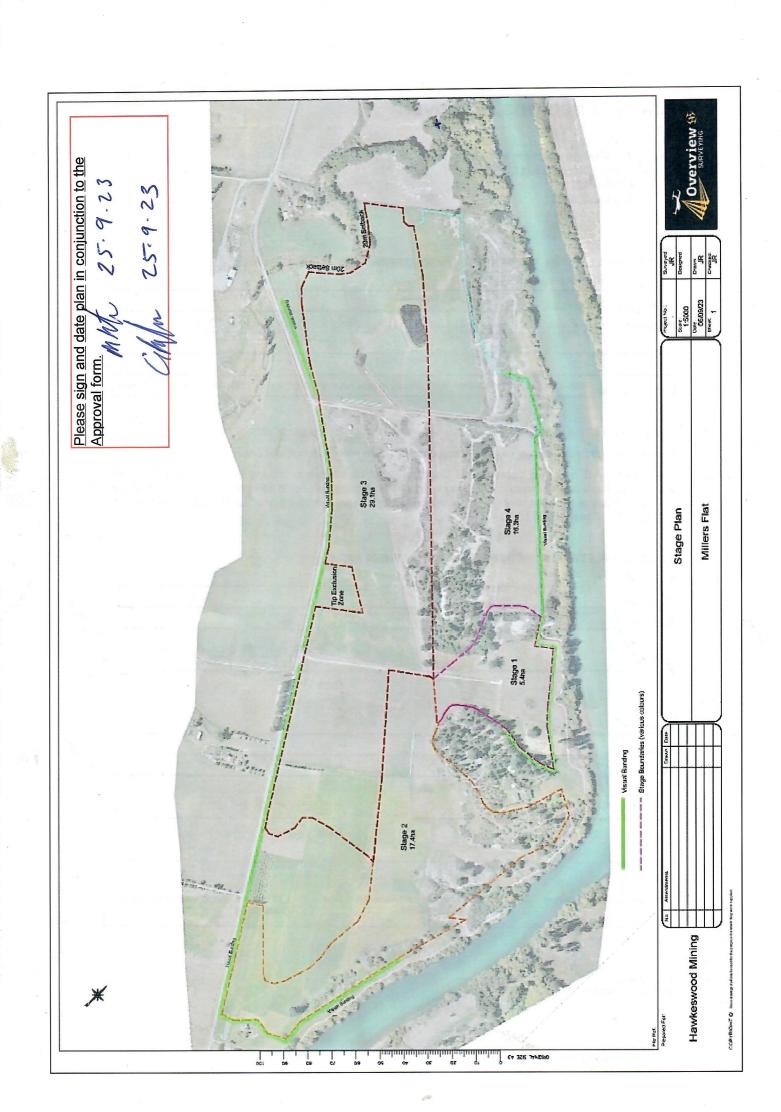

|
| Signature                                            |                                      | <br>Date                   |                                                                                                                 |
| Checklist:                                           |                                      |                            | 1.                                                                                                              |
| ☐ Signature of all legal owners                      | ☐ Site and/or s                      | subdivision plan with all  | ☐ Elevations with all required signatures (if applicable)                                                       |





To: The Manager, Planning and Environment Central Otago District Council PO Box 122 Alexandra 9340

| TO BE COMPLETED BY THE PE<br>Applicant(s): Hawkeswood C |                                                 | G APPROVAL         | <u> </u>                                                                                                 |
|---------------------------------------------------------|-------------------------------------------------|--------------------|----------------------------------------------------------------------------------------------------------|
| Type of resource consent: Land                          |                                                 |                    |