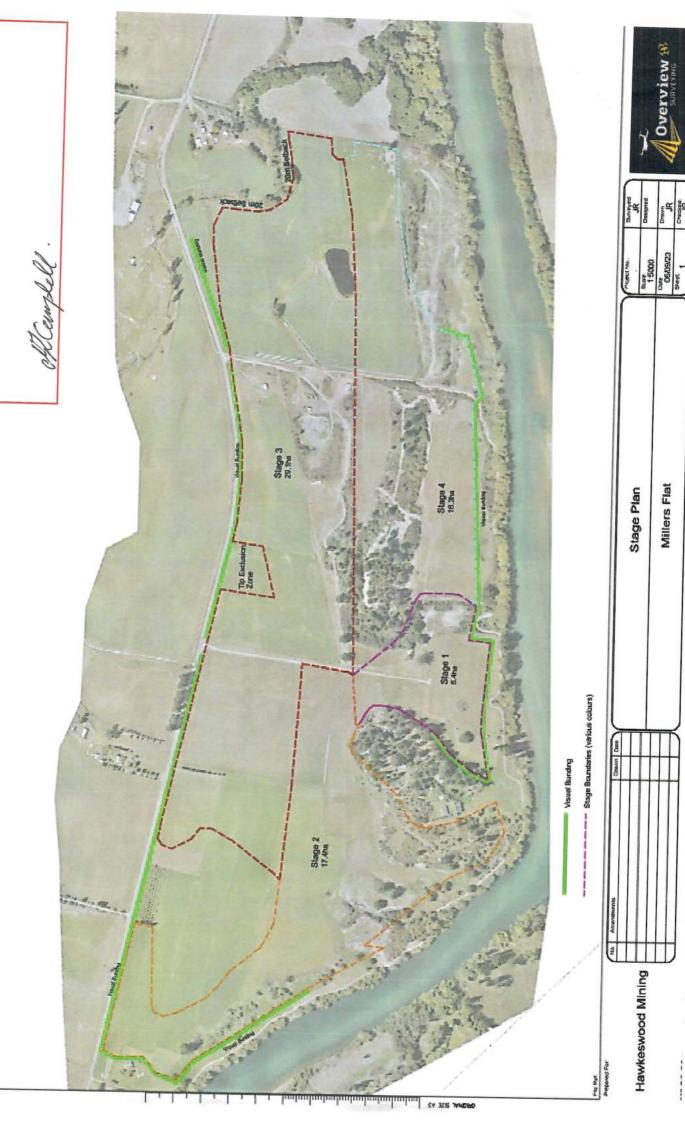

LEGEND

Written Approvals

Site extent

MILLERS FLAT MINING

2753-22 | Hawkeswood Mining Ltd

19/01/2024 SCALE: 1:17,000 @A3

SOURCE: LINZ, Grip Maps PO BO

PO Box 2559 QUEENSTOWN