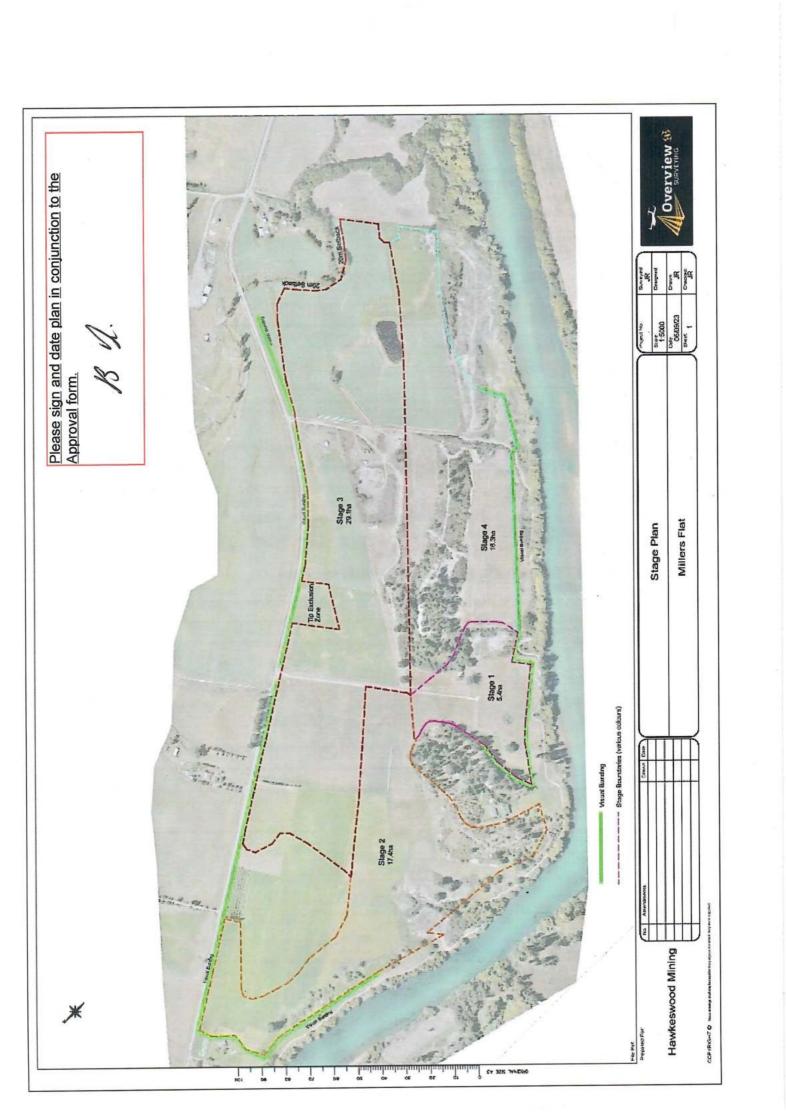

LEGEND

Written Approvals

Site extent

MILLERS FLAT MINING

2753-22 | Hawkeswood Mining Ltd

19/01/2024 SCALE: 1:17,000 @A3

SOURCE: LINZ, Grip Maps PO BO

PO Box 2559 QUEENSTOWN