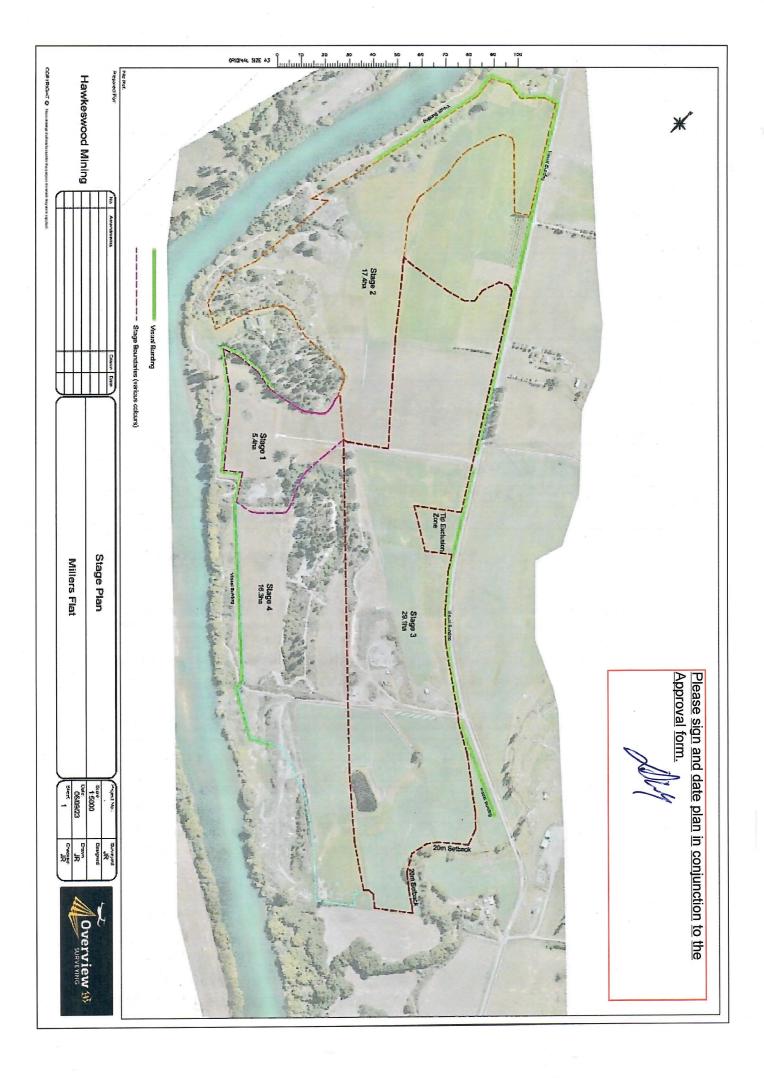

0800 22 44 70 townplanning.co.nz

To:

The Manager, Planning and Environment

TO BE COMPLETED BY THE PERSON(S) REQUESTING APPROVAL

Central Otago District Council

| Applicant(s): Hawkeswood Ci                                                                                                        | vil Limited                                      |                                |                              |
|------------------------------------------------------------------------------------------------------------------------------------|--------------------------------------------------|--------------------------------|------------------------------|
| Type of resource consent: Land                                                                                                     | use consent                                      | 281                            |                              |
| Proposed activity: Establish and o                                                                                                 |                                                  | tivity for the duration of     | 10 years                     |
| ,                                                                                                                                  |                                                  | 8                              |                              |
|                                                                                                                                    |                                                  |                                |                              |
| Location of site: 1346-1536 Teviot Roa                                                                                             | d, Millers Flat (inclusive of road               | reserve within the area indica | ted on the attached plan)    |
| I have sighted all the attached plans                                                                                              | s and supporting informatio                      | on for the above activity.     |                              |
| I hereby give unconditional approva                                                                                                | I for the application to be p                    | rocessed without public        | notification.                |
| I understand that, by giving approvactivity may have on me, when con Resource Management Act 1991). Resource Management Act 1991). | nsidering whether this app                       | lication should be notifie     | d (Section 95E of the        |
| TO BE COMPLETED BY THE PER                                                                                                         | (175) 1150                                       | PPROVAL                        |                              |
| Organisation: Jacks                                                                                                                | linke Lto                                        |                                |                              |
| Organisation: 590KS   Address: 142CA 142CB   11                                                                                    | 126C 1426D 1426E                                 | TEVIOT PO MILL                 | ENS FLAT. SEC90 BO           |
| All.                                                                                                                               |                                                  | 30/9/2023                      | المحالات                     |
| Signature Name:                                                                                                                    |                                                  | Date                           |                              |
| Organisation:                                                                                                                      |                                                  |                                |                              |
| Address:                                                                                                                           |                                                  |                                |                              |
|                                                                                                                                    |                                                  |                                |                              |
| Signature                                                                                                                          |                                                  | Date                           |                              |
| Checklist:                                                                                                                         |                                                  |                                |                              |
| Signature of all legal owners                                                                                                      | Site and/or subdivision plan required signatures | with all                       | vith all required signatures |

The Manager, Planning and Environment Central Otago District Council

| TO BE COMPLETED BY THE PERSON(S) REQUESTING APPROVAL                                                                                                                                                                                                                                                                                                    |  |  |
|---------------------------------------------------------------------------------------------------------------------------------------------------------------------------------------------------------------------------------------------------------------------------------------------------------------------------------------------------------|--|--|
| Applicant(s): Hawkeswood Civil Limited                                                                                                                                                                                                                                                                                                                  |  |  |
| Type of resource consent: Land use consent                                                                                                                                                                                                                                                                                                              |  |  |
| Proposed activity: Establish and operate a gold mining activity for the duration of 10 years                                                                                                                                                                                                                                                            |  |  |
|                                                                                                                                                                                                                                                                                                                                                         |  |  |
|                                                                                                                                                                                                                                                                                                                                                         |  |  |
| Location of site: 1346-1536 Teviot Road, Millers Flat (inclusive of road reserve within the area indicated on the attached plan)                                                                                                                                                                                                                        |  |  |
|                                                                                                                                                                                                                                                                                                                                                         |  |  |
| I have sighted all the attached plans and supporting information for the above activity.                                                                                                                                                                                                                                                                |  |  |
| I hereby give unconditional approval for the application to be processed without public notification.                                                                                                                                                                                                                                                   |  |  |
| I understand that, by giving approval, the Council will not take into account any effects that the proposed activity may have on me, when considering whether this application should be notified (Section 95E of the Resource Management Act 1991) and whether the application should be granted (Section 104(3) of the Resource Management Act 1991). |  |  |
| TO BE COMPLETED BY THE PERSON(S) GIVING THEIR APPROVAL  Name: GREGORY LTYANARACHCHI                                                                                                                                                                                                                                                                     |  |  |
| Organisation:                                                                                                                                                                                                                                                                                                                                           |  |  |
| Address: 1403 TEVIOT ROAD ROY ROXBURG                                                                                                                                                                                                                                                                                                                   |  |  |
| Agroba. 25/009/2023                                                                                                                                                                                                                                                                                                                                     |  |  |
| Signature Date                                                                                                                                                                                                                                                                                                                                          |  |  |
|                                                                                                                                                                                                                                                                                                                                                         |  |  |
| Name: CHIKA LTYANARACHCHÎ                                                                                                                                                                                                                                                                                                                               |  |  |
| Organisation:                                                                                                                                                                                                                                                                                                                                           |  |  |
| Address: 1403 TEVIOT ROAD ROL ROXBURGH                                                                                                                                                                                                                                                                                                                  |  |  |
| Address: 1403 TEVIOT ROA) ROX ROXBURGH 25/09/2023                                                                                                                                                                                                                                                                                                       |  |  |
| Signature Date                                                                                                                                                                                                                                                                                                                                          |  |  |
| Checklist:                                                                                                                                                                                                                                                                                                                                              |  |  |
| ☐ Signature of all legal owners ☐ Site and/or subdivision plan with all ☐ Elevations with all required signatures (if applicable)                                                                                                                                                                                                                       |  |  |

To: The Manager, Planning and Environment Central Otago District Council PO Box 122 Alexandra 9340

| TO BE COMPLETED BY THE PE<br>Applicant(s): Hawkeswood (                                                        | RSON(S) REQUESTING APPROVAL  Civil Limited                                                                                                                                                                                   |
|----------------------------------------------------------------------------------------------------------------|------------------------------------------------------------------------------------------------------------------------------------------------------------------------------------------------------------------------------|
| Type of resource consent: Lanc                                                                                 |                                                                                                                                                                                                                              |
| Proposed activity: Establish and                                                                               | operate a gold mining activity for the duration of 10 years                                                                                                                                                                  |
| *                                                                                                              |                                                                                                                                                                                                                              |
| Location of site: 1346-1536 Teviot Ro                                                                          | pad, Millers Flat (inclusive of road reserve within the area indicated on the attached plan)                                                                                                                                 |
|                                                                                                                |                                                                                                                                                                                                                              |
| I have sighted all the attached pla                                                                            | ns and supporting information for the above activity.                                                                                                                                                                        |
| I hereby give unconditional approv                                                                             | al for the application to be processed without public notification.                                                                                                                                                          |
| activity may have on me, when c                                                                                | oval, the Council will not take into account any effects that the proposed onsidering whether this application should be notified (Section 95E of the ) and whether the application should be granted (Section 104(3) of the |
| TO DE COMPLETED DV THE DE                                                                                      | PROMICE CIVING THEIR APPROVAL                                                                                                                                                                                                |
| $\sim$                                          | RSON(S) GIVING THEIR APPROVAL                                                                                                                                                                                                |
| Name: (Man )                                                                                                   | www.                                                                                                                                                                                                                         |
| Organisation:                                                                                                  | t Rol Miller 3lat                                                                                                                                                                                                            |
| Address: 1534 Seve                                                                                             | a por prives siar                                                                                                                                                                                                            |
| Clar 3 Jaskes                                                                                                  | 23/sef/23                                                                                                                                                                                                                    |
| Signature                                                                                                      | Date                                                                                                                                                                                                                         |
|                                                                                                                |                                                                                                                                                                                                                              |
| Name:                                                                                                          |                                                                                                                                                                                                                              |
| Organisation:                                                                                                  |                                                                                                                                                                                                                              |
| Address:                                                                                                       |                                                                                                                                                                                                                              |
|                                                                                                                |                                                                                                                                                                                                                              |
| Maria de la compansión de |                                                                                                                                                                                                                              |
| Signature                                                                                                      | Date                                                                                                                                                                                                                         |
| Checklist:                                                                                                     |                                                                                                                                                                                                                              |
| ☐ Signature of all legal owners                                                                                | ☐ Site and/or subdivision plan with all required signatures (if applicable)                                                                                                                                                  |

To: The Manager, Planning and Environment Central Otago District Council PO Box 122 Alexandra 9340

| TO BE COMPLETED BY THE F<br>Applicant(s): Hawkeswood |                                      | JESTING APPROVA            |                                                                                                                 |
|------------------------------------------------------|--------------------------------------|----------------------------|-----------------------------------------------------------------------------------------------------------------|
| Type of resource consent: Lar                        |                                      | nt                         |                                                                                                                 |
| Proposed activity: Establish an                      |                                      |                            | the duration of 10 years                                                                                        |
|                                                      |                                      |                            |                                                                                                                 |
|                                                      |                                      |                            | 1                                                                                                               |
| Location of site: 1346-1536 Teviot                   | Road, Millers Flat (inc              | lusive of road reserve wit | hin the area indicated on the attached plan)                                                                    |
| I have sighted all the attached p                    | lans and supportin                   | ng information for the     | above activity.                                                                                                 |
| I hereby give unconditional appr                     | oval for the applica                 | ation to be processed      | without public notification.                                                                                    |
| activity may have on me, when                        | considering whetl<br>91) and whether | her this application s     | ccount any effects that the proposed hould be notified (Section 95E of the ld be granted (Section 104(3) of the |
| TO BE COMPLETED BY THE F                             | PERSON(S) GIVIN                      | IG THEIR APPROVA           | L                                                                                                               |
| Organisation:                                        | -                                    |                            |                                                                                                                 |
| Address: 1534 +                                      | evist rd                             | Milles &                   | lat                                                                                                             |
| nut                                                  |                                      | 25                         | 5.9.23                                                                                                          |
| Signature                                            |                                      | Date                       | *                                                                                                               |
| Name: <u>Georgia</u>                                 | Parker                               |                            |                                                                                                                 |
| Organisation:                                        | 1 .0 1                               | 11.11                      | ±1 /                                                                                                            |
| Address: 15B4 Teviol                                 | t Road                               | Millers<br>Zs              | 9.23                                                                                                            |
| Signature                                            |                                      | <br>Date                   |                                                                                                                 |
| Checklist:                                           |                                      |                            | 1.                                                                                                              |
| ☐ Signature of all legal owners                      | ☐ Site and/or s                      | subdivision plan with all  | ☐ Elevations with all required signatures (if applicable)                                                       |

To: The Manager, Planning and Environment Central Otago District Council PO Box 122 Alexandra 9340

| TO BE COMPLETED BY THE PE<br>Applicant(s): Hawkeswood C |                                                 | G APPROVAL         | <u> </u>                                                                                                 |
|---------------------------------------------------------|-------------------------------------------------|--------------------|----------------------------------------------------------------------------------------------------------|
| Type of resource consent: Land                          |                                                 |                    |                                                                                                          |
| Proposed activity: Establish and                        |                                                 | activity for the   | duration of 10 years                                                                                     |
|                                                         |                                                 |                    |                                                                                                          |
|                                                         |                                                 | ¥* 5%              |                                                                                                          |
| Location of site: 1346-1536 Teviot Ro                   | ad, Millers Flat (inclusive of r                | oad reserve within | the area indicated on the attached plan)                                                                 |
|                                                         |                                                 |                    |                                                                                                          |
| I have sighted all the attached plan                    | ns and supporting inform                        | nation for the ab  | ove activity.                                                                                            |
| I hereby give unconditional approv                      | al for the application to                       | be processed w     | ithout public notification.                                                                              |
| activity may have on me, when c                         | onsidering whether this  i) and whether the app | application sho    | ount any effects that the proposed uld be notified (Section 95E of the be granted (Section 104(3) of the |
|                                                         |                                                 |                    |                                                                                                          |
| TO BE COMPLETED BY THE PE                               |                                                 |                    |                                                                                                          |
| Name: <u>Laurie</u> +                                   | Filan Crau                                      | i ford             |                                                                                                          |
| Organisation:                                           | 8) A                                            |                    |                                                                                                          |
| Address: 1346 Te                                        | EULO ROCED                                      |                    | , ,                                                                                                      |
| RD2 R                                                   | oxburgh                                         | 9572               | 2 22/9/23.                                                                                               |
| Signature                                               |                                                 | Date               |                                                                                                          |
|                                                         |                                                 |                    |                                                                                                          |
| Name:                                                   |                                                 |                    |                                                                                                          |
| Organisation:                                           |                                                 |                    |                                                                                                          |
| Address:                                                |                                                 |                    |                                                                                                          |
|                                                         |                                                 |                    |                                                                                                          |
| Signature 19. Gay                                       | prod r                                          | Date 2             | 2/9/23.                                                                                                  |
| Checklist:                                              |                                                 |                    |                                                                                                          |
| ☐ Signature of all legal owners                         | ☐ Site and/or subdivision                       | plan with all      | ☐ Elevations with all required signatures (if applicable)                                                |

To:

The Manager, Planning and Environment Central Otago District Council PO Box 122 Alexandra 9340

| TO BE COMPLETED BY THE Applicant(s): Hawkeswoo                                                                            |                                                        | IG APPROVAL                  |                                 |
|---------------------------------------------------------------------------------------------------------------------------|--------------------------------------------------------|------------------------------|---------------------------------|
| Type of resource consent: La                                                                                              |                                                        |                              |                                 |
| Proposed activity: Establish and operate a gold mining activity for the duration of 10 years                              |                                                        |                              |                                 |
| Location of site: 1346-1536 Tevic                                                                                         | ot Road Millers Flat (inclusive o                      | road reserve within the area | indicated on the attached plan) |
| Location of site:                                                                                                         | x road, mileto i lat (moldeive o                       |                              | ndicated on the attached plan   |
| I have sighted all the attached                                                                                           | plans and supporting infor                             | nation for the above activ   | vity.                           |
| I hereby give unconditional ap                                                                                            | proval for the application to                          | be processed without pu      | blic notification.              |
| I understand that, by giving a<br>activity may have on me, whe<br>Resource Management Act 1<br>Resource Management Act 19 | en considering whether this<br>991) and whether the ap | application should be no     | otified (Section 95F of the     |
| TO BE COMPLETED BY THE                                                                                                    | PERSON(S) GIVING THE                                   | IR APPROVAL                  |                                 |
| Name: BERYL                                                                                                               | Tomki.                                                 |                              |                                 |
| Organisation:                                                                                                             |                                                        |                              |                                 |
| Name: BERYL Organisation: Address:5386 CH                                                                                 | ick-Roes Junch                                         | on Road -                    |                                 |
|                                                                                                                           |                                                        |                              | 1.23.                           |
| Signature                                                                                                                 |                                                        | Date                         |                                 |
| Name:                                                                                                                     |                                                        |                              |                                 |
| Organisation:                                                                                                             |                                                        |                              |                                 |
| Address:                                                                                                                  |                                                        |                              |                                 |
| × 1                                                                                                                       |                                                        |                              | J <sub>z</sub>                  |
| Signature                                                                                                                 |                                                        | Date                         |                                 |
| Checklist:                                                                                                                |                                                        |                              |                                 |
| Signature of all legal owners                                                                                             | ☐ るite and/or subdivision required signatures          | plan with all                | ns with all required signatures |

To:

The Manager, Planning and Environment Central Otago District Council PO Box 122

Alexandra 9340

| TO BE COMPLETED BY THE PE             | ERSON(S) REQUESTING                                     | APPROV      | AL.                                                                                                                |
|---------------------------------------|---------------------------------------------------------|-------------|--------------------------------------------------------------------------------------------------------------------|
| Applicant(s): Hawkeswood (            | Civil Limited                                           |             |                                                                                                                    |
| Type of resource consent: Lanc        | d use consent                                           |             |                                                                                                                    |
| Proposed activity: Establish and      | operate a gold mining a                                 | ctivity for | the duration of 10 years                                                                                           |
|                                       |                                                         |             |                                                                                                                    |
|                                       |                                                         |             |                                                                                                                    |
| Location of site: 1346-1536 Teviot Ro | pad, Millers Flat (inclusive of roa                     | d reserve w | ithin the area indicated on the attached plan)                                                                     |
|                                       |                                                         |             |                                                                                                                    |
| I have sighted all the attached plan  | ns and supporting informat                              | ion for the | above activity.                                                                                                    |
| I hereby give unconditional approv    | al for the application to be                            | processe    | d without public notification.                                                                                     |
| activity may have on me, when c       | onsidering whether this ap<br>) and whether the applica | plication   | account any effects that the proposed should be notified (Section 95E of the lld be granted (Section 104(3) of the |
|                                       | MACDOUGHL                                               |             | AL .                                                                                                               |
| Organisation: MIN23                   |                                                         | CTIO        |                                                                                                                    |
| Address: Nº9 72m                      | ABUNIU RD                                               | m           | 2110 FLA                                                                                                           |
| Mhyh                                  |                                                         |             | 14/11/23                                                                                                           |
| Signature                             |                                                         | Date        |                                                                                                                    |
| Name:                                 |                                                         |             |                                                                                                                    |
| Organisation:                         |                                                         |             |                                                                                                                    |
| Address:                              |                                                         |             |                                                                                                                    |
|                                       |                                                         |             |                                                                                                                    |
| Signature                             |                                                         | Date        |                                                                                                                    |
| Checklist:                            |                                                         |             |                                                                                                                    |
| ☐ Signature of all legal owners       | ☐ Site and/or subdivision plar required signatures      | n with all  | ☐ Elevations with all required signatures (if applicable)                                                          |

Affected Persons Approval Revised 03/2020

1

To:

The Manager, Planning and Environment Central Otago District Council

PO Box 122 Alexandra 9340

TO BE COMPLETED BY THE PERSON(S) REQUESTING APPROVAL Applicant(s): Hawkeswood Civil Limited Type of resource consent: Land use consent Proposed activity: Establish and operate a gold mining activity for the duration of 10 years Location of site: 1346-1536 Teviot Road, Millers Flat (inclusive of road reserve within the area indicated on the attached plan) I have sighted all the attached plans and supporting information for the above activity. I hereby give unconditional approval for the application to be processed without public notification. I understand that, by giving approval, the Council will not take into account any effects that the proposed activity may have on me, when considering whether this application should be notified (Section 95E of the Resource Management Act 1991) and whether the application should be granted (Section 104(3) of the Resource Management Act 1991). TO BE COMPLETED BY THE PERSON(S) GIVING THEIR APPROVAL Organisation: Signature Date Name: Organisation: Address: Signature Date Checklist: ☐ Signature of all legal owners ☐ Site and/or subdivision plan with all ☐ Elevations with all required signatures required signatures (if applicable)

To:

The Manager, Planning and Environment Central Otago District Council

| Applicant(s): Hawkeswood Civil Limited                                                       |                                                                                                                                                                       |  |  |
|----------------------------------------------------------------------------------------------|-----------------------------------------------------------------------------------------------------------------------------------------------------------------------|--|--|
| Type of resource consent: Land use consent                                                   | Type of resource consent: Land use consent                                                                                                                            |  |  |
| Proposed activity: Establish and operate a gold mining activity for the duration of 10 years |                                                                                                                                                                       |  |  |
|                                                                                              |                                                                                                                                                                       |  |  |
|                                                                                              |                                                                                                                                                                       |  |  |
| Location of site: 1346-1536 Teviot Road, Millers Flat (inclusive                             | ve of road reserve within the area indicated on the attached plan)                                                                                                    |  |  |
|                                                                                              |                                                                                                                                                                       |  |  |
| I have sighted all the attached plans and supporting in                                      |                                                                                                                                                                       |  |  |
| I hereby give unconditional approval for the applicatio                                      | n to be processed without public notification.                                                                                                                        |  |  |
| activity may have on me, when considering whether                                            | vill not take into account any effects that the proposed this application should be notified (Section 95E of the application should be granted (Section 104(3) of the |  |  |
| TO BE COMPLETED BY THE PERSON(S) GIVING                                                      |                                                                                                                                                                       |  |  |
| Name: DAVID ALAN KLEE                                                                        | BER.                                                                                                                                                                  |  |  |
| Organisation:                                                                                |                                                                                                                                                                       |  |  |
| Address: 2 MERADEN DRIVE                                                                     | R MOSGIEL 9024                                                                                                                                                        |  |  |
| QA. Rlub                                                                                     | 18/11/23.                                                                                                                                                             |  |  |
| Signature                                                                                    | Date                                                                                                                                                                  |  |  |
|                                                                                              |                                                                                                                                                                       |  |  |
| Name:                                                                                        |                                                                                                                                                                       |  |  |
| Organisation:                                                                                |                                                                                                                                                                       |  |  |
| Address:                                                                                     |                                                                                                                                                                       |  |  |
|                                                                                              |                                                                                                                                                                       |  |  |
|                                                                                              |                                                                                                                                                                       |  |  |
| Signature                                                                                    | Date                                                                                                                                                                  |  |  |
| Checklist:                                                                                   |                                                                                                                                                                       |  |  |
| ☐ Signature of all legal owners ☐ Site and/or subdrequired signatures                        |                                                                                                                                                                       |  |  |

The Manager, Planning and Environment Central Otago District Council PO Box 122 To:

|                                                                                              | ERSON(S) REQUESTING APPROVAL                                                                                                                                                                                                       |  |
|----------------------------------------------------------------------------------------------|------------------------------------------------------------------------------------------------------------------------------------------------------------------------------------------------------------------------------------|--|
| Applicant(s): Hawkeswood (                                                                   |                                                                                                                                                                                                                                    |  |
| Type of resource consent: Lanc                                                               |                                                                                                                                                                                                                                    |  |
| Proposed activity: Establish and operate a gold mining activity for the duration of 10 years |                                                                                                                                                                                                                                    |  |
|                                                                                              |                                                                                                                                                                                                                                    |  |
| 40.40 4500 Testina D                                                                         |                                                                                                                                                                                                                                    |  |
| Location of site: 1346-1536 Tevlot Ro                                                        | oad, Millers Flat (inclusive of road reserve within the area indicated on the attached plan)                                                                                                                                       |  |
|                                                                                              |                                                                                                                                                                                                                                    |  |
| 52                                                                                           | ans and supporting information for the above activity.                                                                                                                                                                             |  |
| I hereby give unconditional appro-                                                           | val for the application to be processed without public notification.                                                                                                                                                               |  |
| activity may have on me, when o                                                              | roval, the Council will not take into account any effects that the proposed considering whether this application should be notified (Section 95E of the 1) and whether the application should be granted (Section 104(3) of the ). |  |
| TO BE COMPLETED BY THE PE                                                                    | ERSON(S) GIVING THEIR APPROVAL                                                                                                                                                                                                     |  |
|                                                                                              | Garden (and SS Garden Holdings Ltd)                                                                                                                                                                                                |  |
| Organisation:                                                                                |                                                                                                                                                                                                                                    |  |
| Address: 1535a Teviot Road,                                                                  | Millers Flat                                                                                                                                                                                                                       |  |
| Br.                                                                                          |                                                                                                                                                                                                                                    |  |
| MARC                                                                                         | 16 November 2023                                                                                                                                                                                                                   |  |
| Signature                                                                                    | Date                                                                                                                                                                                                                               |  |
|                                                                                              |                                                                                                                                                                                                                                    |  |
| Name:                                                                                        |                                                                                                                                                                                                                                    |  |
| Organisation:                                                                                |                                                                                                                                                                                                                                    |  |
| Address:                                                                                     |                                                                                                                                                                                                                                    |  |
|                                                                                              |                                                                                                                                                                                                                                    |  |
|                                                                                              | <del></del>                                                                                                                                                                                                                        |  |
| Signature                                                                                    | Date                                                                                                                                                                                                                               |  |
|                                                                                              |                                                                                                                                                                                                                                    |  |
| Checklist:                                                                                   |                                                                                                                                                                                                                                    |  |
| ☐ Signature of all legal owners                                                              | ☐ Site and/or subdivision plan with all required signatures required signatures (if applicable)                                                                                                                                    |  |

To:

The Manager, Planning and Environment Central Otago District Council PO Box 122 Alexandra 9340

| Applicant(s): Hawkeswood                                                          | PERSON(S) REQUESTING APPROV<br>Civil Limited                                   | AL                                                                                                                 |
|-----------------------------------------------------------------------------------|--------------------------------------------------------------------------------|--------------------------------------------------------------------------------------------------------------------|
| Type of resource consent: Lar                                                     |                                                                                |                                                                                                                    |
|                                                                                   | nd operate a gold mining activity for                                          | the duration of 10 years                                                                                           |
|                                                                                   |                                                                                |                                                                                                                    |
| Location of site: 1346-1536 Teviot F                                              | Road, Millers Flat (inclusive of road reserve w                                | rithin the area indicated on the attached plan)                                                                    |
| I have sighted all the attached pl                                                | ans and supporting information for the                                         | above activity.                                                                                                    |
|                                                                                   | oval for the application to be processe                                        |                                                                                                                    |
| activity may have on me, when                                                     | considering whether this application (<br>21) and whether the application shou | account any effects that the proposed should be notified (Section 95E of the uld be granted (Section 104(3) of the |
| TO BE COMPLETED BY THE P Name: Wesley 54 Organisation: 12 Mah Address: 5434 Ethni | anga Grehard                                                                   | leach                                                                                                              |
| Wes Reichel                                                                       | <u> </u>                                                                       | 18/11/23                                                                                                           |
| Signature                                                                         | Date                                                                           | · /                                                                                                                |
| Name:                                                                             |                                                                                |                                                                                                                    |
| Organisation:                                                                     |                                                                                |                                                                                                                    |
| Address:                                                                          |                                                                                |                                                                                                                    |
|                                                                                   |                                                                                |                                                                                                                    |
| Signature                                                                         | Date                                                                           |                                                                                                                    |
| Checklist:                                                                        |                                                                                |                                                                                                                    |
| ☐ Signature of all legal owners                                                   | ☐ Site and/or subdivision plan with all required signatures                    | ☐ Elevations with all required signatures (if applicable)                                                          |