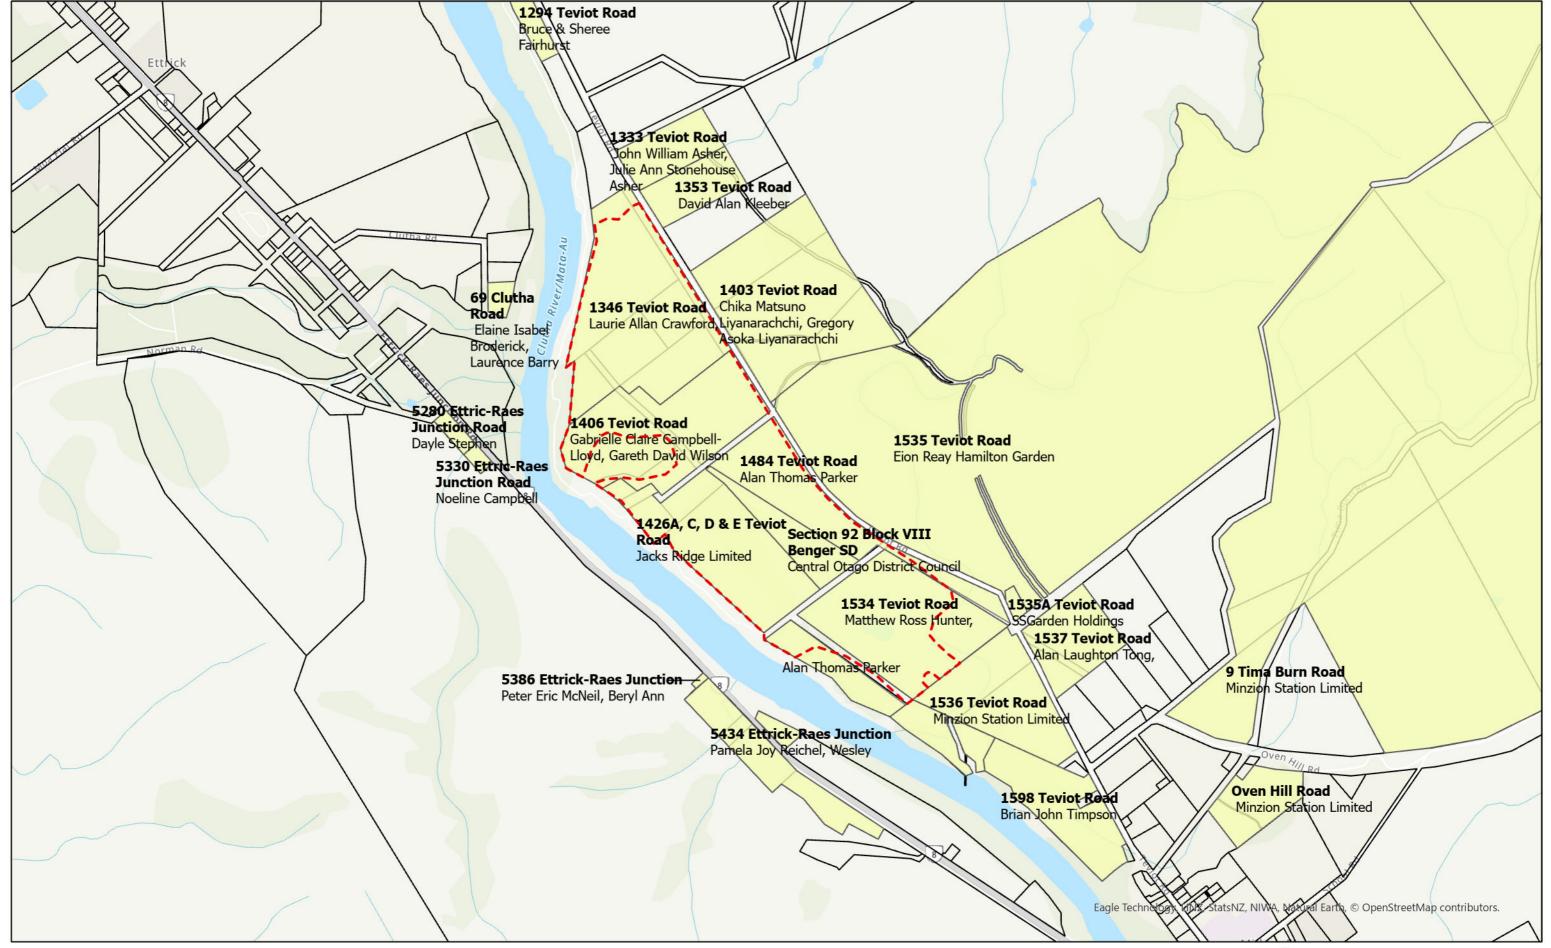

LEGEND

Written Approvals

Site extent

MILLERS FLAT MINING

2753-22 | Hawkeswood Mining Ltd

19/01/2024 SCALE: 1:17,000 @A3

SOURCE: LINZ, Grip Maps PO BO

PO Box 2559 QUEENSTOWN