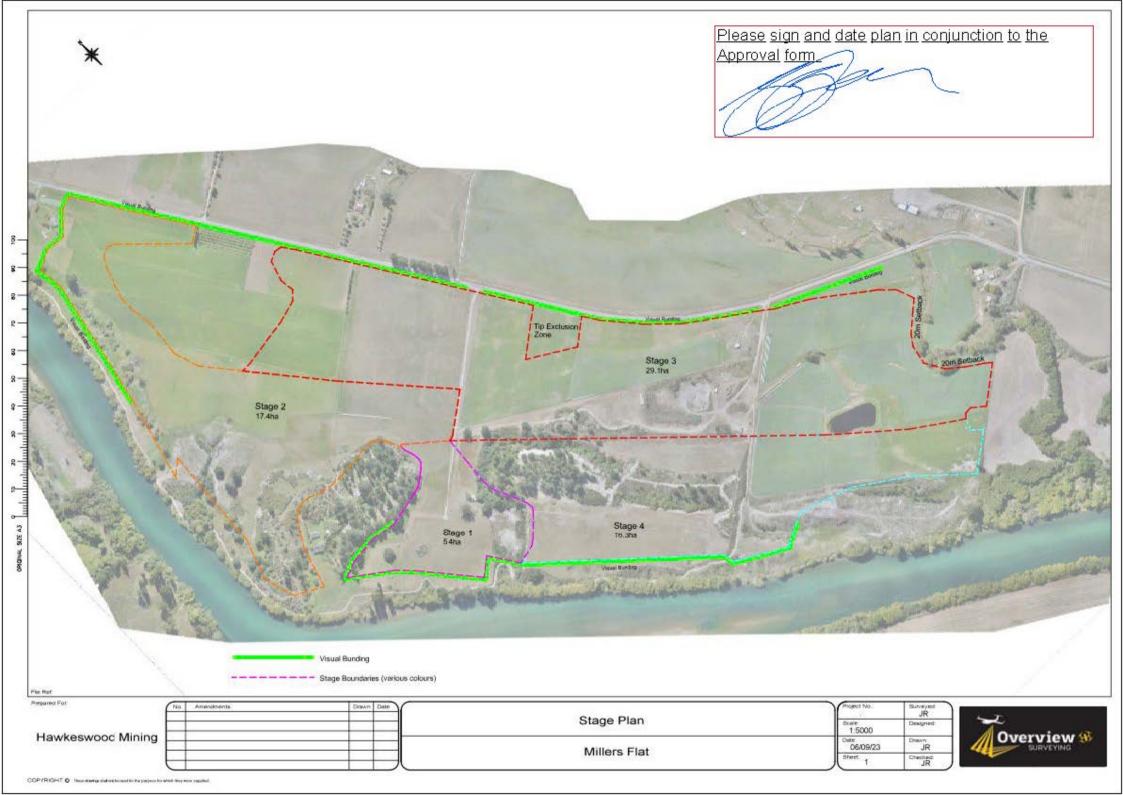

|  |
| Checklist:                                                                                   |                                                                                                                                                                                                                                    |  |
| ☐ Signature of all legal owners                                                              | ☐ Site and/or subdivision plan with all required signatures required signatures (if applicable)                                                                                                                                    |  |





To:

The Manager, Planning and Environment Central Otago District Council PO Box 122 Alexandra 9340

| Applicant(s): Hawkeswood                                                          | PERSON(S) REQUESTING APPROV<br>Civil Limited                                   | AL                                                                                                                 |
|-----------------------------------------------------------------------------------|--------------------------------------------------------------------------------|--------------------------------------------------------------------------------------------------------------------|
| Type of resource consent: Lar                                                     |